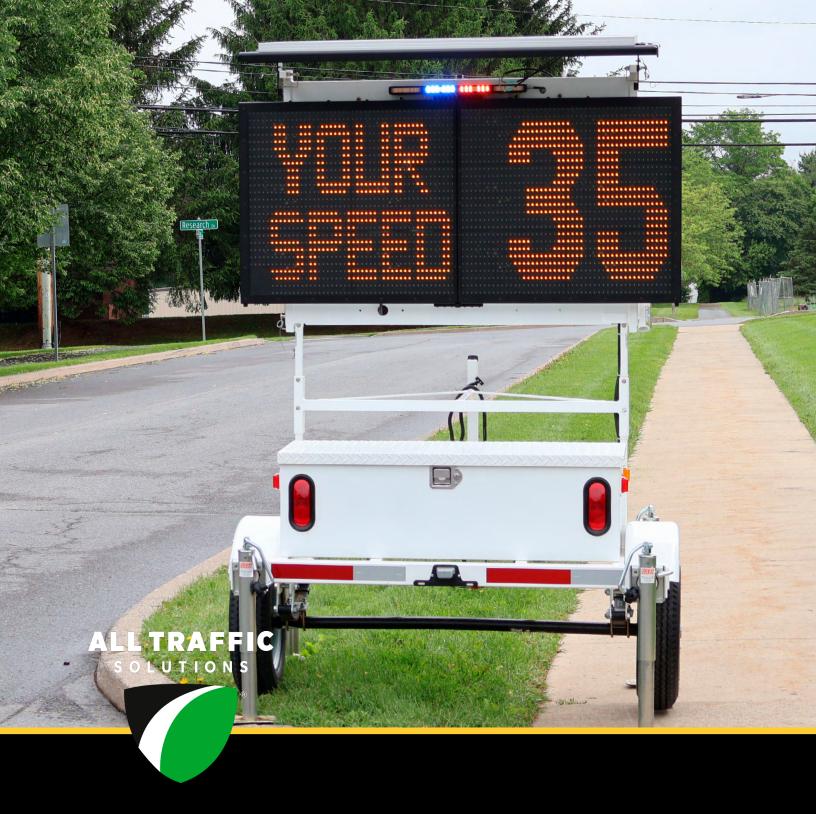

#### REMOTE SIGN MANAGEMENT

The trailer's sign connects to our online TraffiCloud® portal, so you can conveniently manage and monitor power status, location, radar speed/message sign settings, and more 100% remotely. Save time while ensuring that your equipment is functioning exactly as you need it to at all times!

#### MULTIPURPOSE & VERSATILE

Trailers are compatible with our InstAlert variable message signs and SpeedAlert radar message signs so you can share messages, reduce speeding, or collect traffic data while covertly capturing license plates.

Flock-ready trailer with SpeedAlert 24 radar message sign and Flex LPR camera

<sup>\*</sup>Cameras must be purchased separately from Flock directly

<sup>\*\*</sup>Runtime is dependent upon how trailer settings are programmed and the availability of sunlight for solar power