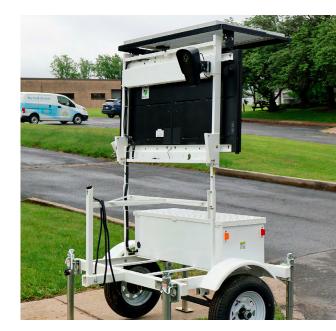

Cameras attached to rear mounting plate

<sup>\*</sup>TraffiCloud @ subscription is required for alerts