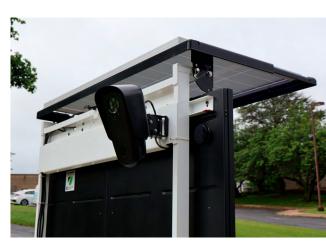

Cameras attached to rear mounting plate

<sup>\*</sup>TraffiCloud @ subscription is required for alerts