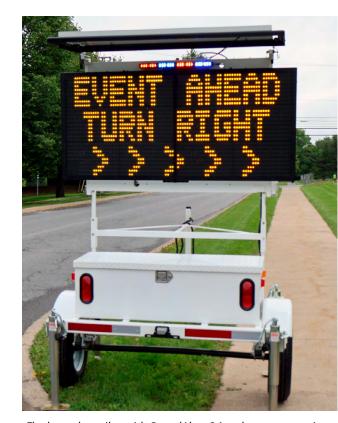

#### MULTIPURPOSE & VERSATILE

Trailers are compatible with our InstAlert variable message signs and SpeedAlert radar message signs so you can share messages, reduce speeding, or collect traffic data while covertly capturing license plates.