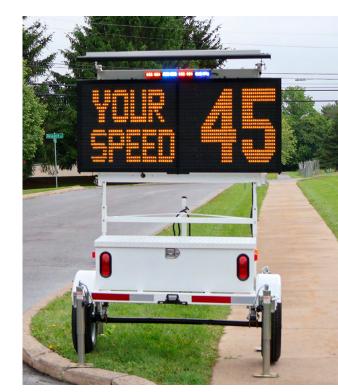

#### MULTIPURPOSE & VERSATILE

Trailers are compatible with our InstAlert variable message signs and SpeedAlert radar message signs so you can share messages, reduce speeding, or collect traffic data while covertly capturing license plates.