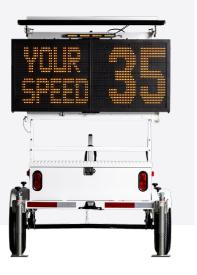

Flock-ready trailer with SpeedAlert 24 radar message sign and Flex LPR camera

<sup>\*</sup>Cameras must be purchased separately from Flock directly

<sup>\*\*</sup>Runtime is dependent upon how trailer settings are programmed and the availability of sunlight for solar power