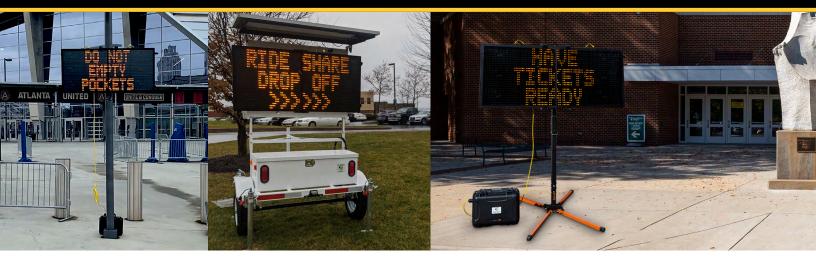

#### GET GUESTS INSIDE TO START ENJOYING EVENTS QUICKER

Prevent frustration upon arrival by helping guests find parking faster, directing them to entrances, and preparing them for what to expect during security screenings and ticket checks.

#### IMPROVE TRAFFIC FLOW AROUND THE STADIUM

Minimize traffic backups and lessen confusion by directing drivers to designated rideshare pick-up and drop-off locations, parking lots and garages, and tailgate areas.

#### KFFP GUFSTS SAFF AND INFORMED

Share reminders about safety and security policies, quickly disseminate highly visible emergency alerts, and protect pedestrians by reducing speeding around the stadium.