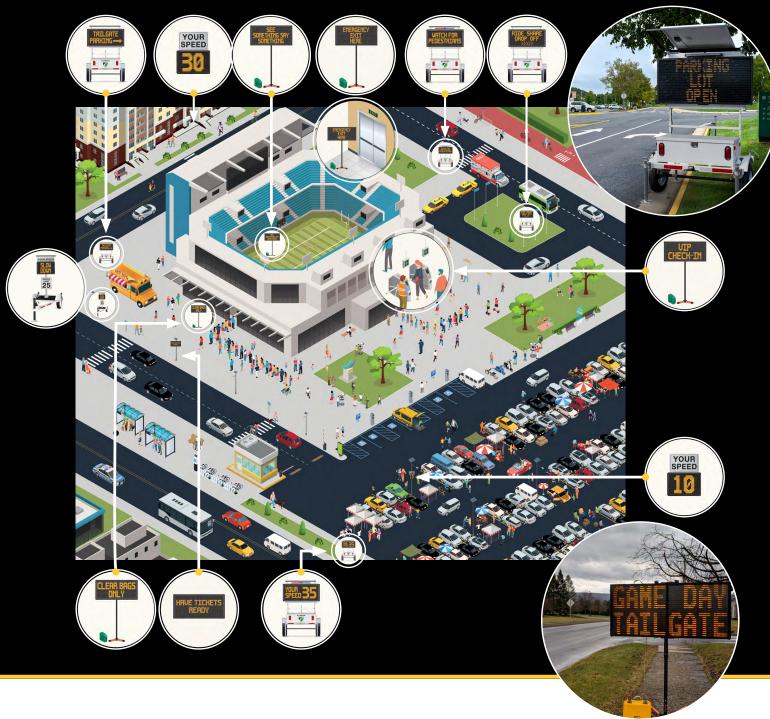

#### GET GUESTS INSIDE TO START ENJOYING EVENTS QUICKER

Prevent frustration upon arrival by helping guests find parking faster, directing them to entrances, and preparing them for what to expect during security screenings and ticket checks.

#### IMPROVE TRAFFIC FLOW AROUND THE STADIUM

Minimize traffic backups and lessen confusion by directing drivers to designated rideshare pick-up and drop-off locations, parking lots and garages, and tailgate areas.

#### KFFP GUFSTS SAFF AND INFORMED

Share reminders about safety and security policies, quickly disseminate highly visible emergency alerts, and protect pedestrians by reducing speeding around the stadium.