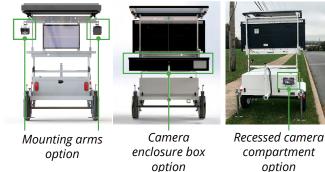

#### MULTIPLE CAMERA BRAND OPTIONS

We have partnerships with most leading LPR camera providers, and work directly with them behind the scenes to seamlessly install your preferred camera system on the trailer. Trailers are delivered to you fully integrated with cameras on board.\*

#### 380W LPR Camera-ready Trailer

Optimal for powering multi-camera license plate reader systems.

380W LPR camera-ready trailer with cameras attached to mounting arms and brackets

190W LPR camera-ready trailer with cameras attached to mounting plate