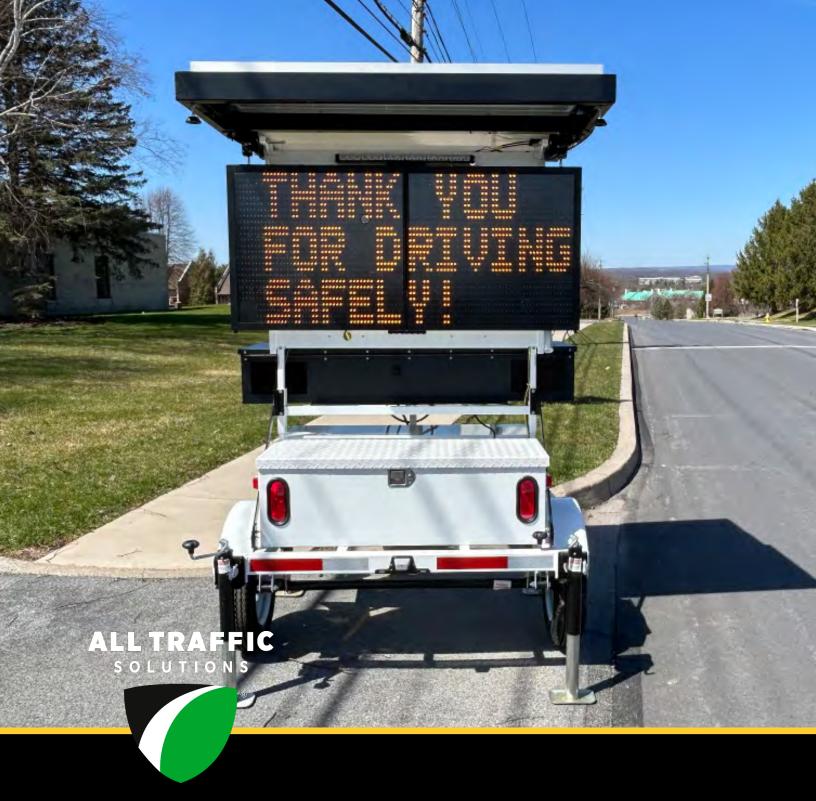

#### REMOTE SIGN MANAGEMENT

The trailer's sign connects to our online TraffiCloud® portal, so you can conveniently manage and monitor power status, location, radar speed/message sign settings, and more 100% remotely. Save time while ensuring that your equipment is functioning exactly as you need it to at all times!

#### MULTIPURPOSE & VERSATILE

Trailers are compatible with our InstAlert variable message signs and SpeedAlert radar message signs so you can share messages, reduce speeding, or collect traffic data while covertly capturing license plates.