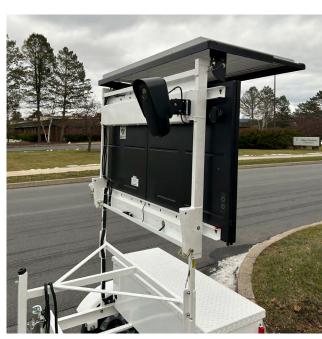

#### MULTIPLE CAMERA BRAND OPTIONS

We have partnerships with most leading LPR camera providers, and work directly with them behind the scenes to seamlessly install your preferred camera system on the trailer. Trailers are delivered to you fully integrated with cameras on board.\*

#### 380W LPR Camera-ready Trailer

Optimal for powering multi-camera license plate reader systems.

380W LPR camera-ready trailer with cameras attached to mounting arms and brackets

190W LPR camera-ready trailer with cameras attached to mounting plate