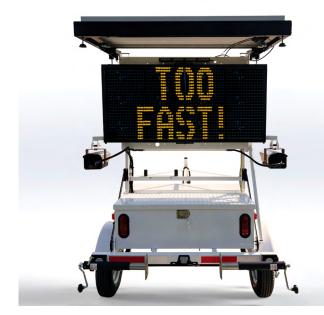

#### MULTIPURPOSE & VERSATILE

Trailers are compatible with our InstAlert variable message signs and SpeedAlert radar message signs so you can share messages, reduce speeding, or collect traffic data while covertly capturing license plates.

SpeedAlert 24 radar message sign on 380W LPR camera-ready trailer with two-camera enclosure box

MADE IN THE USA