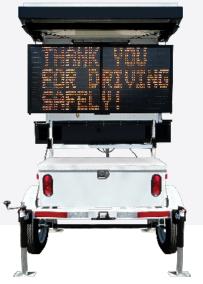

#### REMOTE SIGN MANAGEMENT

The trailer's sign connects to our online TraffiCloud® portal, so you can conveniently manage and monitor power status, location, radar speed/message sign settings, and more 100% remotely. Save time while ensuring that your equipment is functioning exactly as you need it to at all times!

#### MULTIPURPOSE & VERSATILE

Trailers are compatible with our InstAlert variable message signs and SpeedAlert radar message signs so you can share messages, reduce speeding, or collect traffic data while covertly capturing license plates.