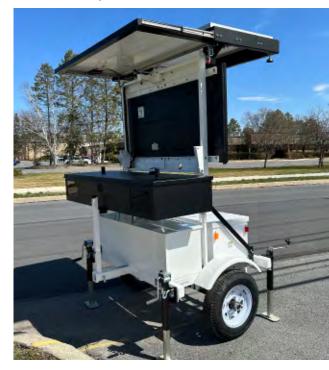

SpeedAlert 24 radar message sign on 380W LPR camera-ready trailer with two-camera enclosure box

MADE IN THE USA