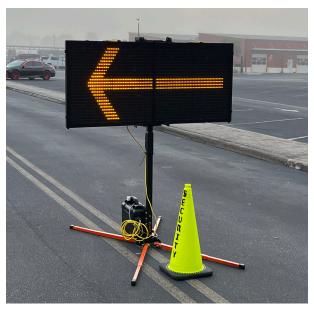

### VARIABLE MESSAGING

Use as a message board to display multiple screens of custom text and graphics. Share safety alerts, promote traffic safety campaigns, direct traffic, and more.

### **EASY TRANSPORT & SETUP**

The ultra-portable SpeedAlert 24 can fold in half and is easily deployable by one person on a trailer, portable post, pole, or vehicle hitch. The trailer is lightweight and easy to maneuver, so you can take it wherever you need traffic calming or roadside messaging.