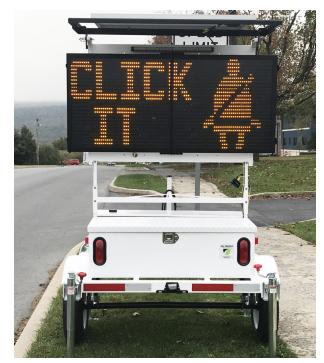

### VARIABLE MESSAGING

Use as a message board to display multiple screens of custom text and graphics. Share safety alerts, promote traffic safety campaigns, direct traffic, and more.