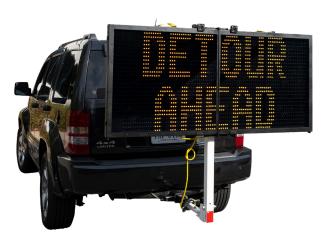

### **EASY TRANSPORT & SETUP**

The ultra-portable SpeedAlert 24 can fold in half and is easily deployable by one person on a trailer, portable post, pole, or vehicle hitch. The trailer is lightweight and easy to maneuver, so you can take it wherever you need traffic calming or roadside messaging.

SpeedAlert 24 on an ATS 5 trailer

SpeedAlert 24 on a portable post

SpeedAlert 24 on a vehicle hitch