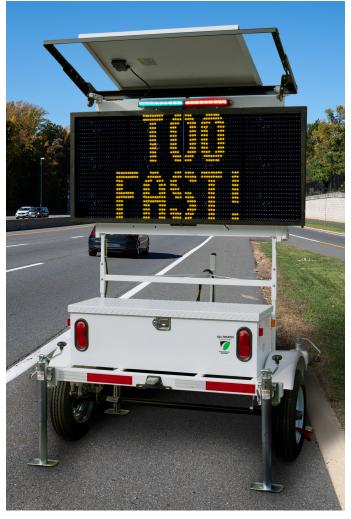

### SPEED-DEPENDENT MESSAGING

Give drivers immediate feedback by displaying custom messages specific to their speed, like "Slow Down", "Too Fast!", or any other message you choose to create. You have complete control over which messages are displayed, when they are displayed, and for how long.

SpeedAlert 24 on an ATS 5 trailer