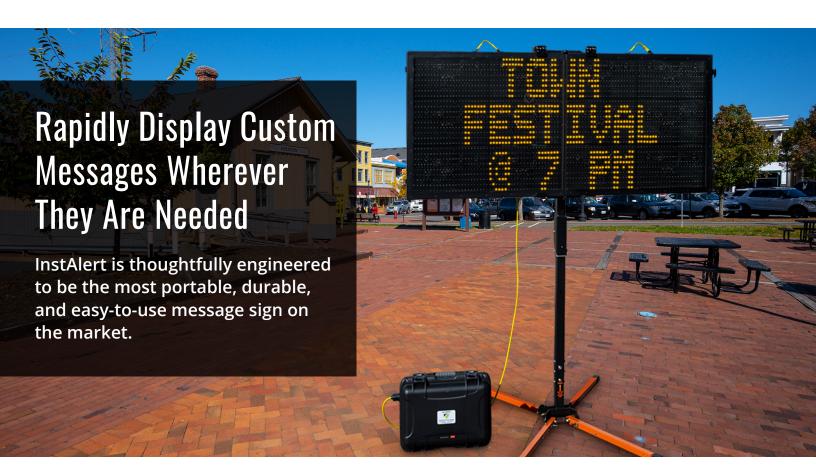

#### EXTREME MESSAGING VERSATILITY

Display up to six screens of custom text and graphics. With InstAlert's fully customizable matrix, the messaging possibilities are endless.

#### RUGGED DURABILITY

InstAlert is shatterproof, graffiti-resistant, and built to last for a decade or more, even through harsh weather conditions.