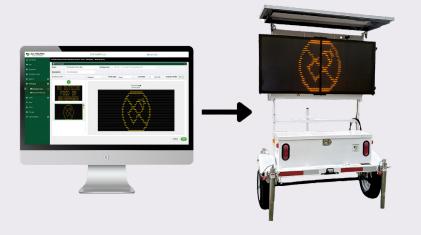

#### REMOTE MANAGEMENT

Save time by managing signs through our secure online TraffiCloud® portal. Remotely change and schedule sign messages, monitor power status, turn displays on/off, track signs' locations, and more. Plus, receive real-time alerts when a sign is tampered with, moved to a new location, or is running low on power.