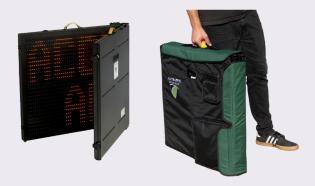

#### UNMATCHED PORTABILITY

InstAlert 24 is the only variable message sign on the market that folds in half for easy transport in the trunk of a vehicle.

2 lines: (1) 7" characters, 12/line, (1) 10.25" characters, 8/line

InstAlert 24 folds for easy transport

InstAlert 24 on a portable post

InstAlert 24 on a vehicle hitch

InstAlert 18 on a pole