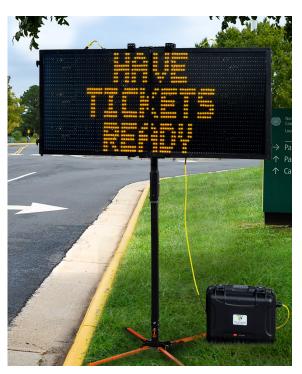

#### EXTREME MESSAGING VERSATILITY

Display up to six screens of custom text and graphics. With InstAlert's fully customizable matrix, the messaging possibilities are endless.

#### **QUICK & EASY SETUP**

One person can easily deploy InstAlert on a portable post, pole, trailer, or vehicle hitch in minutes.