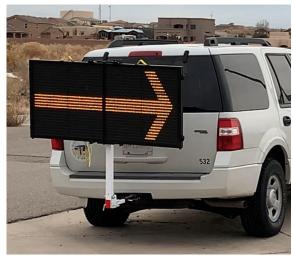

#### **QUICK & EASY SETUP**

One person can easily deploy InstAlert on a portable post, pole, trailer, or vehicle hitch in minutes.

2 lines: (1) 7" characters, 12/line, (1) 10.25" characters, 8/line

InstAlert 24 folds for easy transport

InstAlert 24 on a portable post

InstAlert 24 on a vehicle hitch

InstAlert 18 on a pole