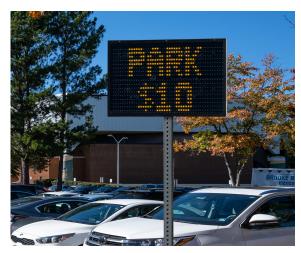

#### **QUICK & EASY SETUP**

One person can easily deploy InstAlert on a portable post, pole, trailer, or vehicle hitch in minutes.

2 lines: (1) 7" characters, 12/line, (1) 10.25" characters, 8/line

InstAlert 24 folds for easy transport

InstAlert 24 on a portable post

InstAlert 24 on a vehicle hitch

InstAlert 18 on a pole