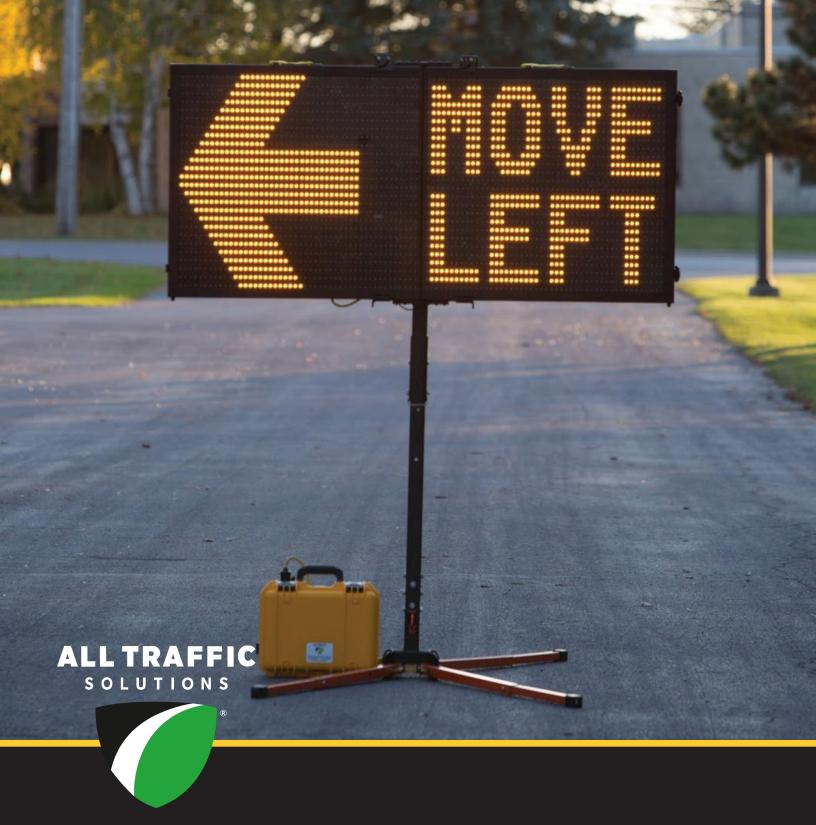

#### EXTREME MESSAGING VERSATILITY

Display up to six screens of custom text and graphics. With InstAlert's fully customizable matrix, the messaging possibilities are endless.

#### UNMATCHED PORTABILITY

InstAlert 24 is the only variable message sign on the market that folds in half for easy transport in the trunk of a vehicle.

#### **QUICK & EASY SETUP**

One person can easily deploy InstAlert on a portable post, pole, trailer, or vehicle hitch in minutes.