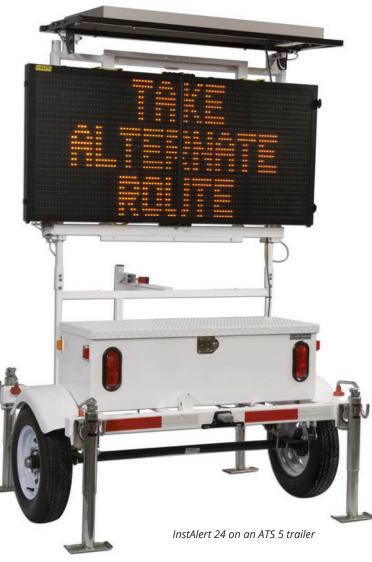

#### **QUICK & EASY SETUP**

One person can easily deploy InstAlert on a portable post, pole, trailer, or vehicle hitch in minutes.

2 lines: (1) 7" characters, 12/line, (1) 10.25" characters, 8/line

InstAlert 24 folds for easy transport

InstAlert 24 on a portable post

InstAlert 24 on a vehicle hitch

InstAlert 18 on a pole