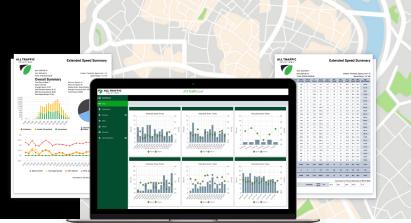

Access customizable dashboards to get up to 6 ready-made reports of data and analytics.

Remotely oversee and control devices. View data and real-time alerts and quickly change and schedule messages to adapt to changing situations.

#### Ready-made Reports

 Get up to 6 ready-made reports of data and analytics including an Enforcement Priorities report of speeds, vehicle counts, and more. Schedule recurring reports to be delivered to specified users.