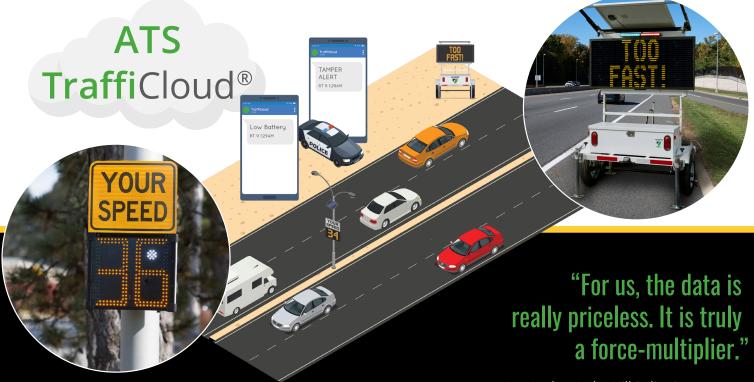

### SAVE TIME & MAXIMIZE RESOURCES

TraffiCloud<sup>®</sup> is a secure and user-friendly cloud-based portal for remote equipment management. Securely access, monitor, and manage all your traffic devices, messaging, and data from any Internet-connected computer or smartphone.

#### **Real-time Alerts**

 Stay informed via email or text with updates on low batteries, high-risk speeding, new equipment sites, and more. Assign recipients by unit and alert type for seamless communication.