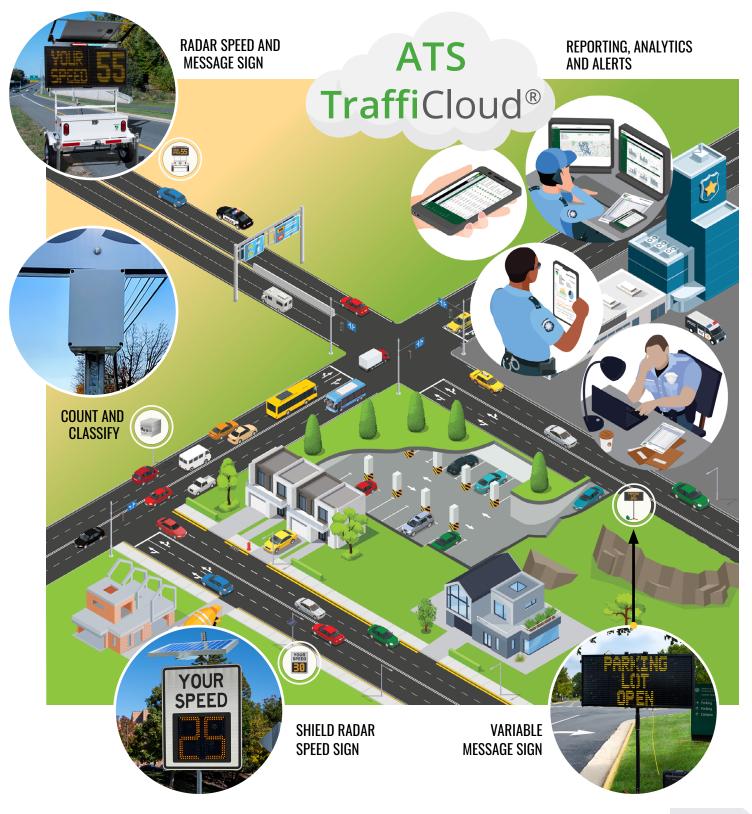

#### Ready-made Reports

 Get up to 6 ready-made reports of data and analytics including an Enforcement Priorities report of speeds, vehicle counts, and more. Schedule recurring reports to be delivered to specified users.

#### Remote Equipment Management

• Control and configure your equipment and its settings from anywhere with an internet-connected computer or smartphone.

#### **Dynamic Messaging**

- Create and modify messages and custom graphics either individually or in bulk.
- Schedule messages in advance or make updates within minutes.

#### Sign and Device Modes

Tailor your traffic management approach based on your specific needs. Choose from our versatile sign and device modes, including:

- Stealth Mode
- Speed-Dependent Messaging Mode

#### **Real-time Alerts**

 Stay informed via email or text with updates on low batteries, high-risk speeding, new equipment sites, and more. Assign recipients by unit and alert type for seamless communication.