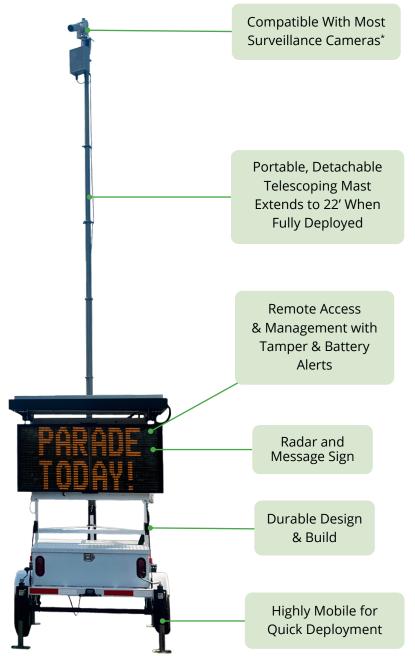

#### PORTABLE 22' TELESCOPING MAST

The trailer features a detachable surveillance-ready telescoping mast that can compact down to conveniently fit in the trunk of a car. It fully extends in just 30 seconds with the help of an easy-to-use, hand-operated pneumatic lift. Once attached to the trailer's receiver hitch, the mast reaches a height of 22 feet— perfect for serving as a portable surveillance tower.

#### FLEXIBLE COMPATIBILITY

The mast's adaptable design is compatible with many different surveillance cameras, giving you the freedom to choose your preferred brand.\*

#### MULTIPURPOSE & VERSATILE

Trailers are equipped with an InstAlert variable message sign or SpeedAlert radar message sign— so you can simultaneously direct traffic, improve pedestrian safety, and share information to manage crowds and help events run smoothly.

#### **BATTERY & TAMPER ALERTS**

Get alerted\*\* via text message or email when a trailer's sign is tampered with or when its power runs low.

Surveillance-ready railer with mast attached

Detachable mast compacts down and all components fit in the trunk of a car

#### REMOTE SIGN MANAGEMENT

The trailer's sign connects to our online TraffiCloud® portal, so you can conveniently manage and monitor its power status, location, display settings, and more 100% remotely. Save time while ensuring that your equipment\* is functioning exactly as you need it to at all times.

#### RUGGED AND BUILT TO LAST

The continuous weld steel frame and marine-grade powder coat finish withstands heavy rain, snow, ice, and extreme temperatures without rusting. Most ATS trailers are still in use after 10 or 15 years of year-round use!