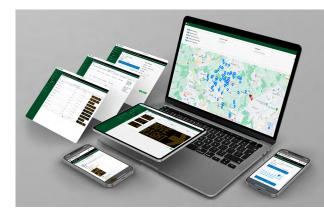

#### REMOTE SIGN MANAGEMENT

The trailer's sign connects to our online TraffiCloud® portal, so you can conveniently manage and monitor its power status, location, display settings, and more 100% remotely. Save time while ensuring that your equipment\* is functioning exactly as you need it to at all times.

Manage signs remotely with TraffiCloud®

Rear view of trailer with mast attached to hitch

<sup>\*</sup>Surveillance cameras must be purchased separately from another vendor and cannot be managed remotely via TraffiCloud®