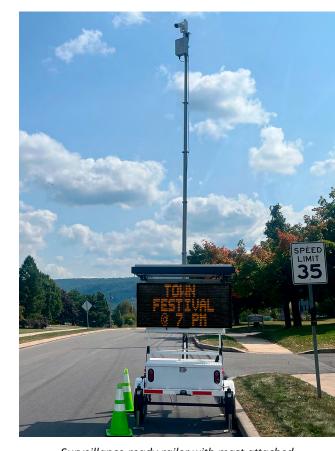

#### **BATTERY & TAMPER ALERTS**

Get alerted\*\* via text message or email when a trailer's sign is tampered with or when its power runs low.

Surveillance-ready railer with mast attached

Detachable mast compacts down and all components fit in the trunk of a car