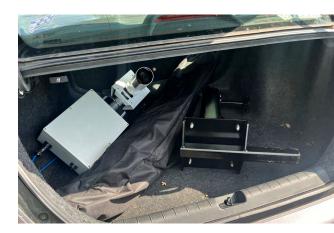

#### PORTABLE 22' TELESCOPING MAST

The trailer features a detachable surveillance-ready telescoping mast that can compact down to conveniently fit in the trunk of a car. It fully extends in just 30 seconds with the help of an easy-to-use, hand-operated pneumatic lift. Once attached to the trailer's receiver hitch, the mast reaches a height of 22 feet— perfect for serving as a portable surveillance tower.

#### **BATTERY & TAMPER ALERTS**

Get alerted\*\* via text message or email when a trailer's sign is tampered with or when its power runs low.

Surveillance-ready railer with mast attached

Detachable mast compacts down and all components fit in the trunk of a car