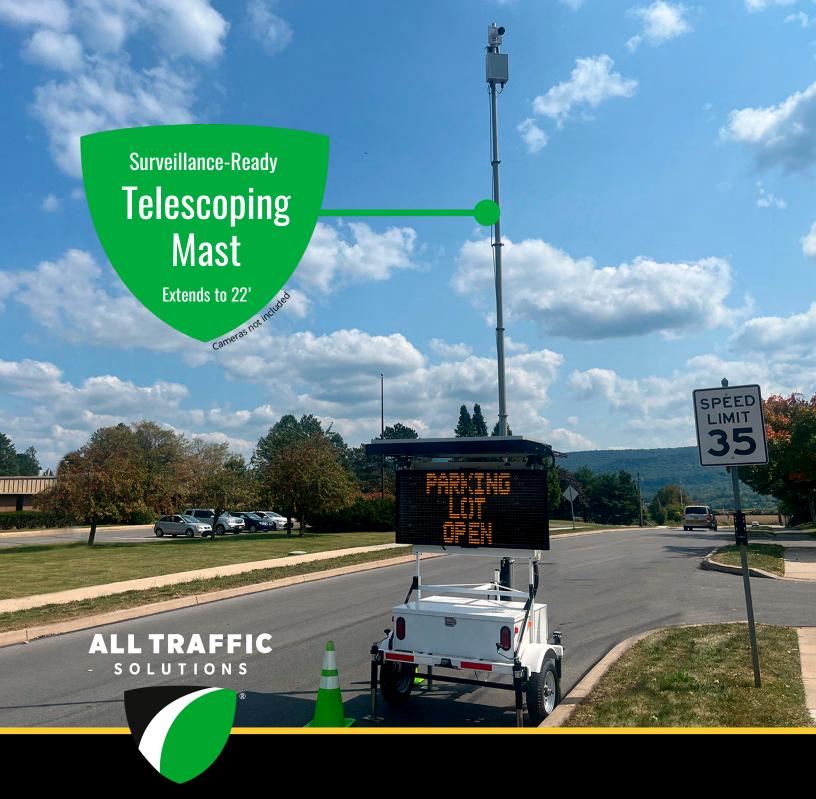

# MOBILE TRAILER FOR RAPID DEPLOYMENT OF SURVEILLANCE CAMERAS

Perfect for use at special events and quickly changing areas of interest.

This surveillance-ready trailer is a portable, plug-and-play solution that gives you the power to easily deploy and move surveillance cameras at a moment's notice.

#### PORTABLE 22' TELESCOPING MAST

The trailer features a detachable surveillance-ready telescoping mast that can compact down to conveniently fit in the trunk of a car. It fully extends in just 30 seconds with the help of an easy-to-use, hand-operated pneumatic lift. Once attached to the trailer's receiver hitch, the mast reaches a height of 22 feet— perfect for serving as a portable surveillance tower.

#### MULTIPURPOSE & VERSATILE

Trailers are equipped with an InstAlert variable message sign or SpeedAlert radar message sign— so you can simultaneously direct traffic, improve pedestrian safety, and share information to manage crowds and help events run smoothly.