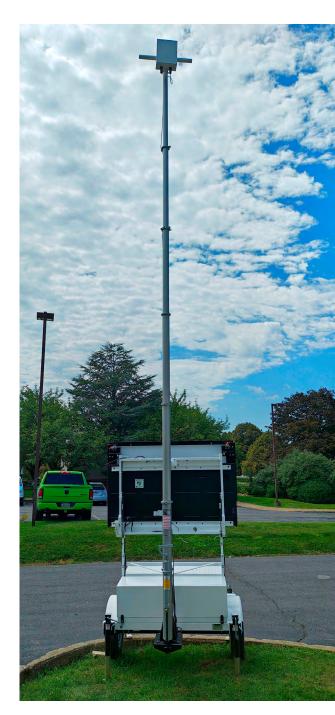

#### PORTABLE 22' TELESCOPING MAST

The trailer features a detachable surveillance-ready telescoping mast that can compact down to conveniently fit in the trunk of a car. It fully extends in just 30 seconds with the help of an easy-to-use, hand-operated pneumatic lift. Once attached to the trailer's receiver hitch, the mast reaches a height of 22 feet— perfect for serving as a portable surveillance tower.

#### **BATTERY & TAMPER ALERTS**

Get alerted\*\* via text message or email when a trailer's sign is tampered with or when its power runs low.

Surveillance-ready railer with mast attached

Detachable mast compacts down and all components fit in the trunk of a car

Manage signs remotely with TraffiCloud®

Rear view of trailer with mast attached to hitch

<sup>\*</sup>Surveillance cameras must be purchased separately from another vendor and cannot be managed remotely via TraffiCloud®