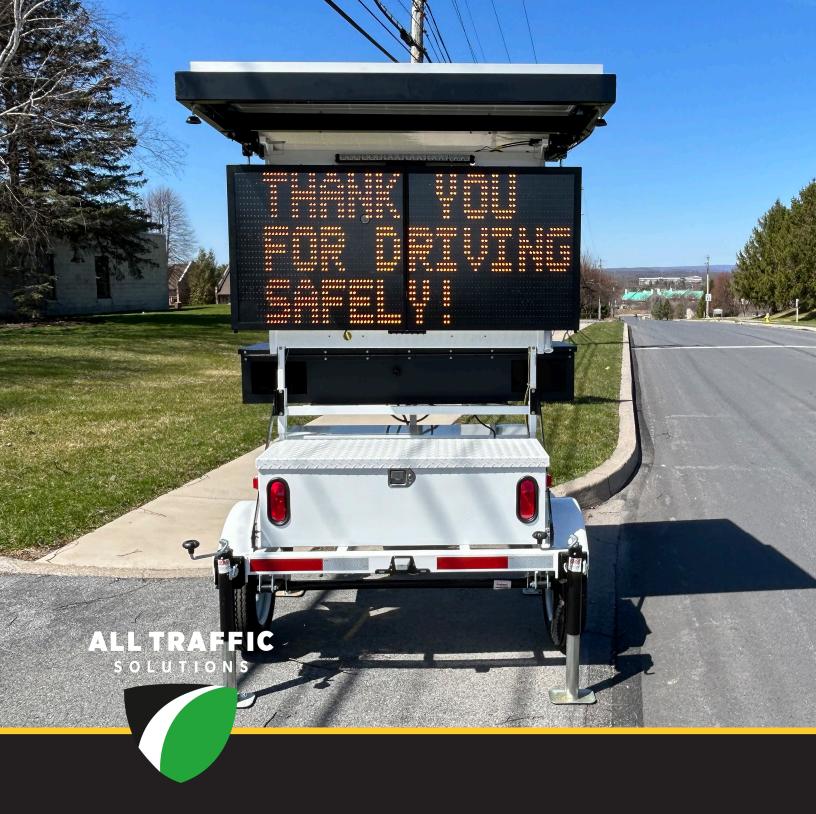

#### REMOTE SIGN MANAGEMENT

The trailer's sign connects to our online TraffiCloud® portal, so you can conveniently manage and monitor power status, location, radar speed/message sign settings, and more 100% remotely. Save time while ensuring that your equipment is functioning exactly as you need it to at all times!

#### MULTIPURPOSE & VERSATILE

Trailers are compatible with our InstAlert variable message signs and SpeedAlert radar message signs so you can share messages, reduce speeding, or collect traffic data while covertly capturing license plates.

SpeedAlert 24 radar message sign on 380 ALPR camera-ready trailer with two-camera enclosure box