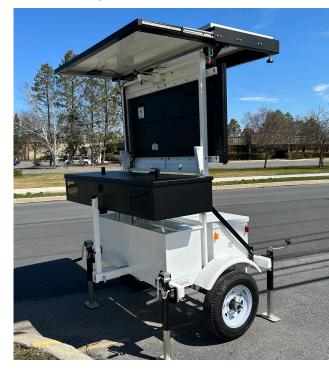

#### 380 ALPR Camera-ready Trailer

Optimal for powering multi-camera license plate reader systems.

SpeedAlert 24 radar message sign folded down on 380 ALPR camera-ready trailer

Customizable two-camera enclosure box