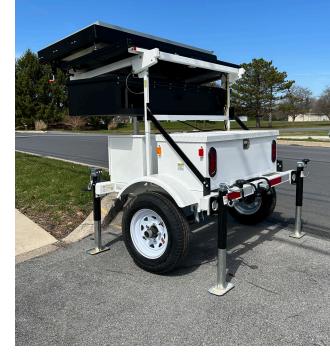

#### 380 ALPR Camera-ready Trailer

Optimal for powering multi-camera license plate reader systems.

SpeedAlert 24 radar message sign folded down on 380 ALPR camera-ready trailer

Customizable two-camera enclosure box