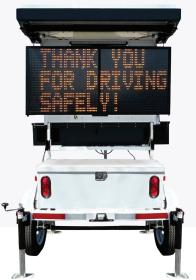

SpeedAlert 24 radar message sign on 380 ALPR camera-ready trailer with two-camera enclosure box