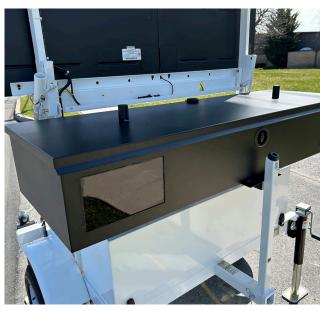

#### 380 ALPR Camera-ready Trailer

Optimal for powering multi-camera license plate reader systems.

SpeedAlert 24 radar message sign folded down on 380 ALPR camera-ready trailer

Customizable two-camera enclosure box