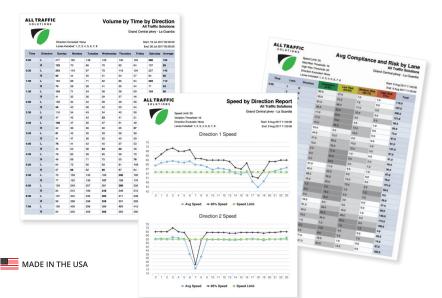

#### **REPORTING & ACCESSIBILITY**

Units with a TraffiCloud<sup>®</sup> subscription automatically upload data to our secure, user-friendly online portal. Log into TraffiCloud from anywhere to manage all of your All Traffic Solutions devices and account sites in one place, and download customizable traffic reports that display data in clear-cut charts, graphs, and tables.

Export reports as PDF, Excel, CSV, or HTML files for easy sharing! Data can also be retrieved locally if desired.