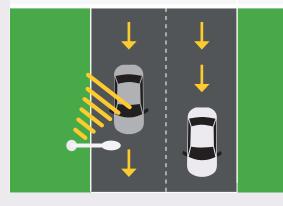

#### BIDIRECTIONAL

## One incoming/one outgoing lane with unit mounted roadside