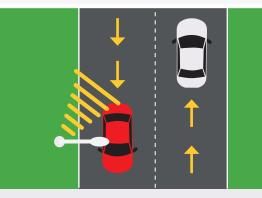

#### BIDIRECTIONAL

## One incoming/one outgoing lane with unit mounted roadside