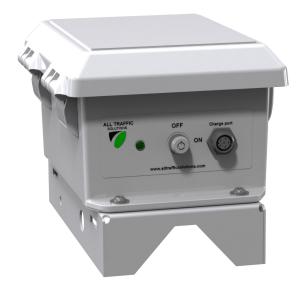

## STATTRAK-E

| Dimensions         | 10" H x 7.76" W x 7.15" D                                                                   |
|--------------------|---------------------------------------------------------------------------------------------|
| Target<br>Tracking | Multi-lane and bidirectional capabilities                                                   |
| Weight             | 5 lbs without batteries<br>7.5 lbs with 1 battery (solar option)<br>10 lbs with 2 batteries |
| Speed              | Within 1 mph or less (over 99% accurate)                                                    |
| Data<br>Storage    | 16 MB of internal storage                                                                   |