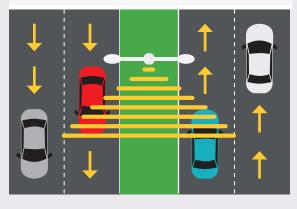

## BIDIRECTIONAL MULTI-LANE

Two incoming/two outgoing lanes with unit mounted on a median