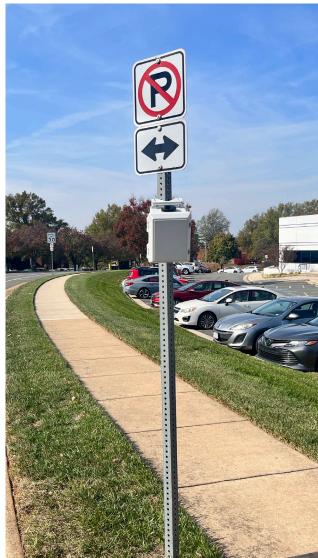

#### SIMPLE & RAPID DEPLOYMENT

StatTrak-E is compact, lightweight, and easy for one person to install on a roadside pole in under five minutes and move as needed.