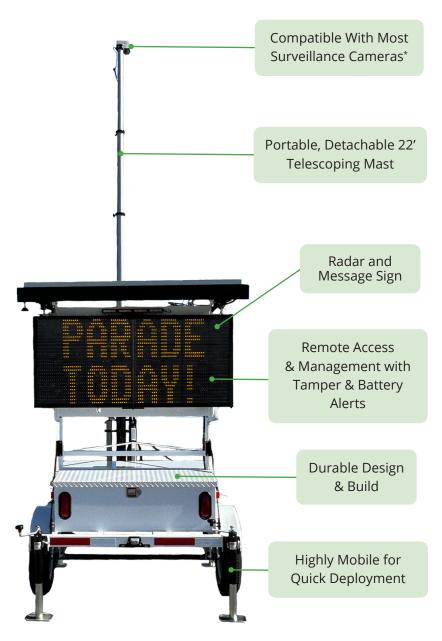

# MOBILE TRAILER FOR RAPID DEPLOYMENT OF SURVEILLANCE CAMERAS

Perfect for use at special events and quickly changing areas of interest.

This surveillance-ready trailer is a portable, plug-and-play solution that gives you the power to easily deploy and move surveillance cameras at a moment's notice.

#### PORTABLE 22' TELESCOPING MAST

The trailer features a detachable surveillance-ready telescoping mast that can compact down to conveniently fit in the trunk of a car. It fully extends in just 30 seconds with the help of an easy-to-use, hand-operated pneumatic lift. Once attached to the trailer's receiver hitch, the mast reaches a height of 22 feet— perfect for serving as a portable surveillance tower.

#### **FLEXIBLE COMPATIBILITY**

The mast's adaptable design is compatible with many different surveillance cameras, giving you the freedom to choose your preferred brand.\*

#### **MULTIPURPOSE & VERSATILE**

Trailers are equipped with an InstAlert variable message sign or SpeedAlert radar message sign— so you can simultaneously direct traffic, improve pedestrian safety, and share information to manage crowds and help events run smoothly.

#### **BATTERY & TAMPER ALERTS**

Get alerted<sup>\*\*</sup> via text message or email when a trailer's sign is tampered with or when its batteries run low.

Surveillance-ready railer with mast attached

Portable mast fits in the trunk of a car when compacted down

#### **REMOTE SIGN MANAGEMENT**

The trailer's sign connects to our online TraffiCloud® portal, so you can conveniently manage and monitor its power status, location, display settings, and more 100% remotely. Save time while ensuring that your equipment\* is functioning exactly as you need it to at all times.

#### **RUGGED AND BUILT TO LAST**

The continuous weld steel frame and marine-grade powder coat finish withstands heavy rain, snow, ice, and extreme temperatures without rusting. Most ATS trailers are still in use after 10 or 15 years of year-round use!