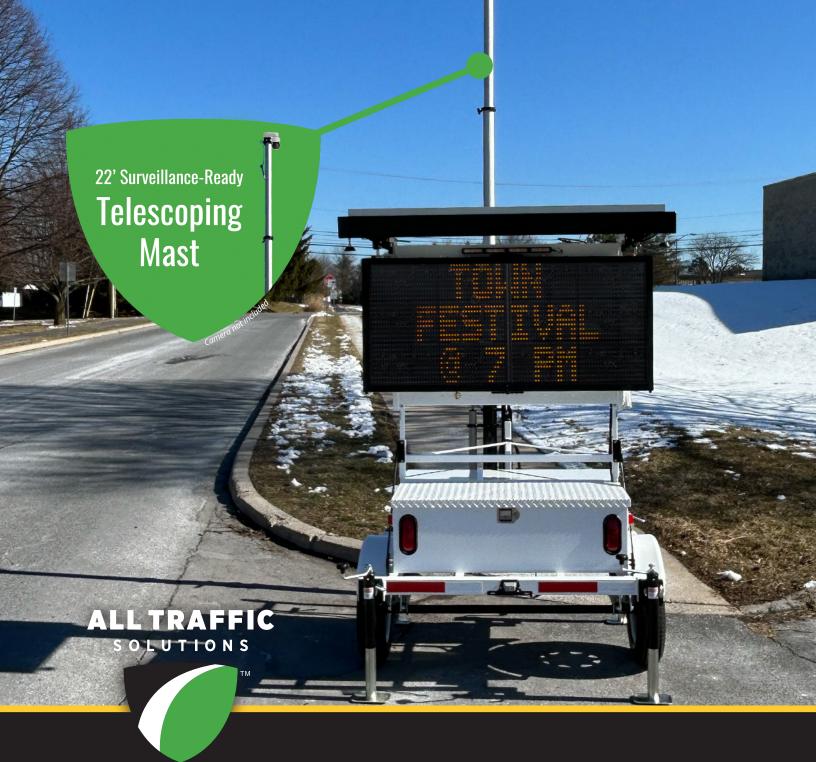

#### PORTABLE 22' TELESCOPING MAST

The trailer features a detachable surveillance-ready telescoping mast that can compact down to conveniently fit in the trunk of a car. It fully extends in just 30 seconds with the help of an easy-to-use, hand-operated pneumatic lift. Once attached to the trailer's receiver hitch, the mast reaches a height of 22 feet— perfect for serving as a portable surveillance tower.

#### **FLEXIBLE COMPATIBILITY**

The mast's adaptable design is compatible with many different surveillance cameras, giving you the freedom to choose your preferred brand.\*

#### **BATTERY & TAMPER ALERTS**

Get alerted<sup>\*\*</sup> via text message or email when a trailer's sign is tampered with or when its batteries run low.

Surveillance-ready railer with mast attached

Portable mast fits in the trunk of a car when compacted down