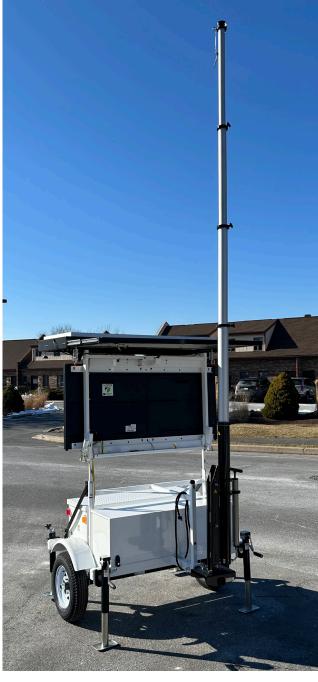

#### PORTABLE 22' TELESCOPING MAST

The trailer features a detachable surveillance-ready telescoping mast that can compact down to conveniently fit in the trunk of a car. It fully extends in just 30 seconds with the help of an easy-to-use, hand-operated pneumatic lift. Once attached to the trailer's receiver hitch, the mast reaches a height of 22 feet— perfect for serving as a portable surveillance tower.

#### **BATTERY & TAMPER ALERTS**

Get alerted<sup>\*\*</sup> via text message or email when a trailer's sign is tampered with or when its batteries run low.

Surveillance-ready railer with mast attached

Portable mast fits in the trunk of a car when compacted down

Manage signs remotely with TraffiCloud  ${\ensuremath{\mathbb R}}$ 

\*Surveillance cameras must be purchased separately from another vendor and cannot be managed remotely via Trafficloud®

Rear view of trailer with mast attached to hitch