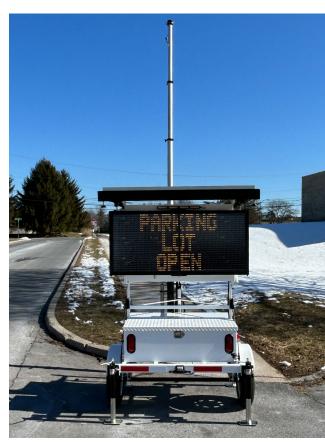

#### **MULTIPURPOSE & VERSATILE**

Trailers are equipped with an InstAlert variable message sign or SpeedAlert radar message sign— so you can simultaneously direct traffic, improve pedestrian safety, and share information to manage crowds and help events run smoothly.

#### **BATTERY & TAMPER ALERTS**

Get alerted<sup>\*\*</sup> via text message or email when a trailer's sign is tampered with or when its batteries run low.

Surveillance-ready railer with mast attached

Portable mast fits in the trunk of a car when compacted down