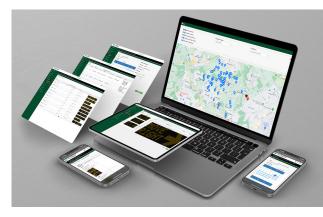

#### **REMOTE SIGN MANAGEMENT**

The trailer's sign connects to our online TraffiCloud® portal, so you can conveniently manage and monitor its power status, location, display settings, and more 100% remotely. Save time while ensuring that your equipment\* is functioning exactly as you need it to at all times.

Manage signs remotely with TraffiCloud  ${\ensuremath{\mathbb R}}$ 

\*Surveillance cameras must be purchased separately from another vendor and cannot be managed remotely via Trafficloud®

Rear view of trailer with mast attached to hitch