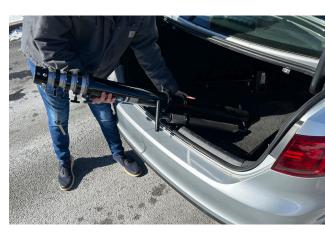

#### PORTABLE 22' TELESCOPING MAST

The trailer features a detachable surveillance-ready telescoping mast that can compact down to conveniently fit in the trunk of a car. It fully extends in just 30 seconds with the help of an easy-to-use, hand-operated pneumatic lift. Once attached to the trailer's receiver hitch, the mast reaches a height of 22 feet— perfect for serving as a portable surveillance tower.

#### **BATTERY & TAMPER ALERTS**

Get alerted<sup>\*\*</sup> via text message or email when a trailer's sign is tampered with or when its batteries run low.

Surveillance-ready railer with mast attached

Portable mast fits in the trunk of a car when compacted down