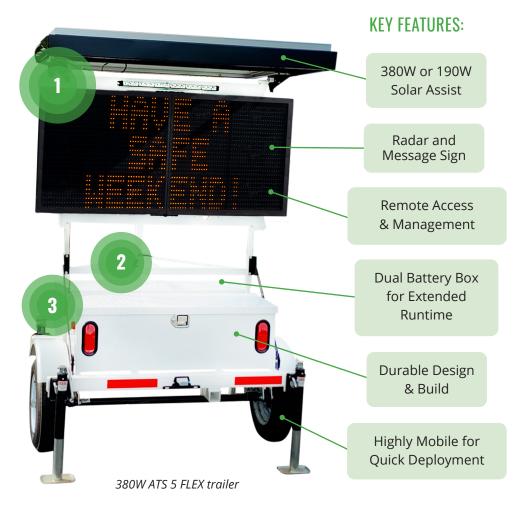

## OPTIONAL CONFIGURATION LOCATIONS TO MOUNT ADD-ON EQUIPMENT:

- Crossbar at top of trailer
- 2. Middle of trailer frame
- 3. Compartment on back of battery box

### **OPTIMAL RUNTIME**

The ATS 5 FLEX trailer is self-powered and can achieve uninterrupted runtime with its dual battery box and highly efficient solar panels.

### REMOTE MANAGEMENT

The trailer's sign connects to our online TraffiCloud® portal, so you can conveniently manage and monitor power status, location, radar speed/message sign settings, and more 100% remotely. Save time while ensuring that your equipment is functioning exactly as you need it to at all times!

### RUGGED AND BUILT TO LAST

Most ATS trailers are still in use after 10 or 15 years of year-round use! The continuous weld steel frame and marine-grade powder coat finish withstand heavy rain, snow, ice, and extreme temperatures without rusting.

### **UNMATCHED MOBILITY**

Deploying technology permanently in one location can be a time-consuming process, often taking months to complete. However, with the ATS 5 FLEX, you gain the flexibility to deploy your technology anywhere, anytime and move it around as your needs change. No special equipment is needed to transport ATS 5 FLEX trailers— they can be towed by any size vehicle with a 2" receiver hitch.