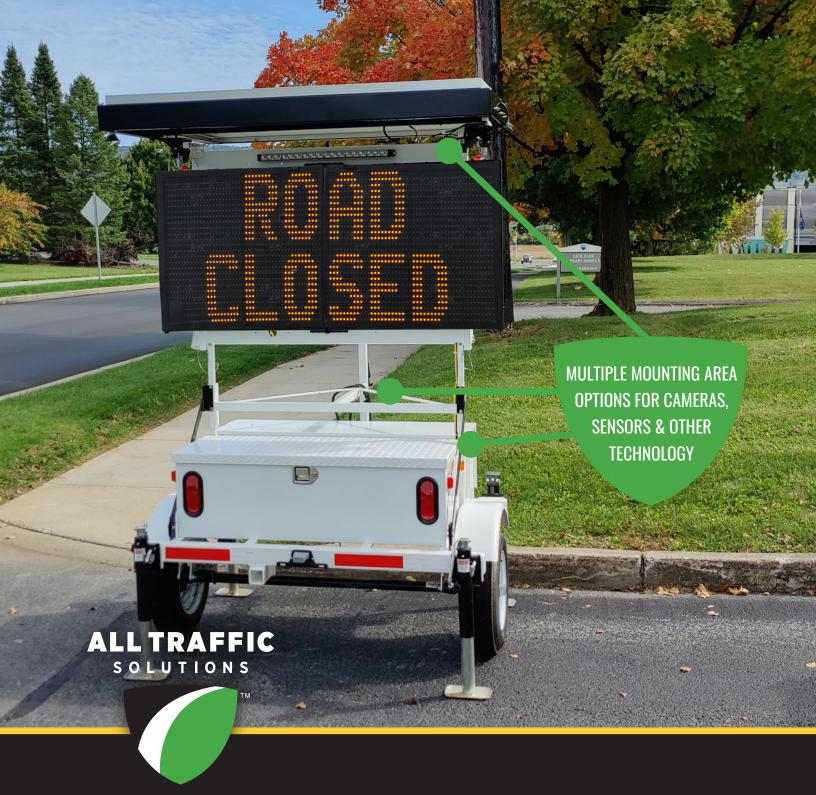

### FLEXIBLE COMPATIBILITY

The ATS 5 FLEX provides the power and mobility you need to rapidly deploy your choice of technology wherever they're needed most. With its flexible design and variety of configuration options, installing your preferred equipment is simple— saving you time and avoiding additional fees for installation and integration.

## OPTIONAL CONFIGURATION LOCATIONS TO MOUNT ADD-ON EQUIPMENT:

- Crossbar at top of trailer
- 2. Middle of trailer frame
- 3. Compartment on back of battery box