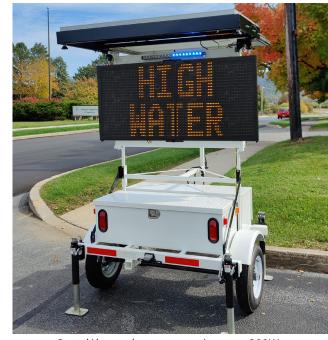

SpeedAlert radar message sign on a 380W ATS 5 FLEX trailer

Back view of 190W ATS 5 FLEX Trailer