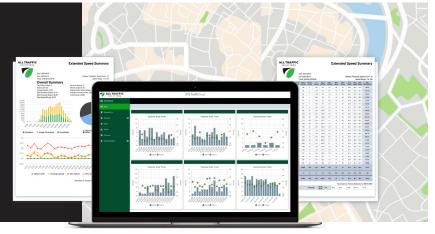

## Ready-made Reports

 Get up to 6 ready-made reports of data and analytics including an Enforcement Priorities report of speeds, vehicle counts, and more. Schedule recurring reports to designated specified users.