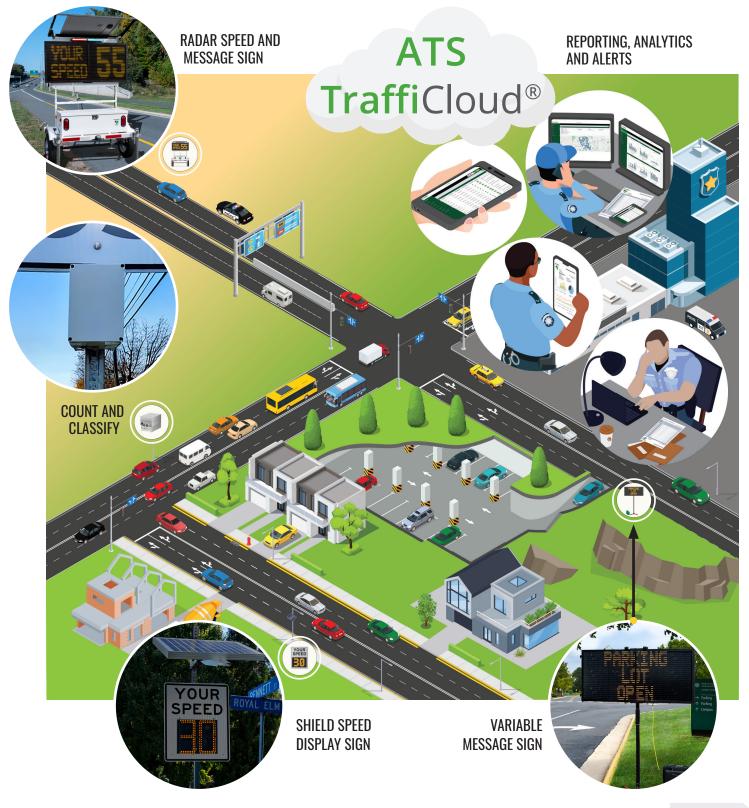

## **Remote Equipment Management**

• Control and configure your equipment and its settings from anywhere with an internet-connected computer or smartphone.

## **Dynamic Messaging**

- Create and modify messages and custom images either individually or in bulk.
- Schedule messages in advance or make updates within minutes.

### Sign and Device Modes

Tailor your traffic management approach based on your specific needs. Choose from our versatile sign and device modes, including:

- Stealth Mode
- Speed-Dependent Messaging Mode

#### **Real-time Alerts**

• Stay informed via email or text with updates on low batteries, high-risk speeding, new equipment sites, and more. Assign recipients by unit and alert type for seamless communication.