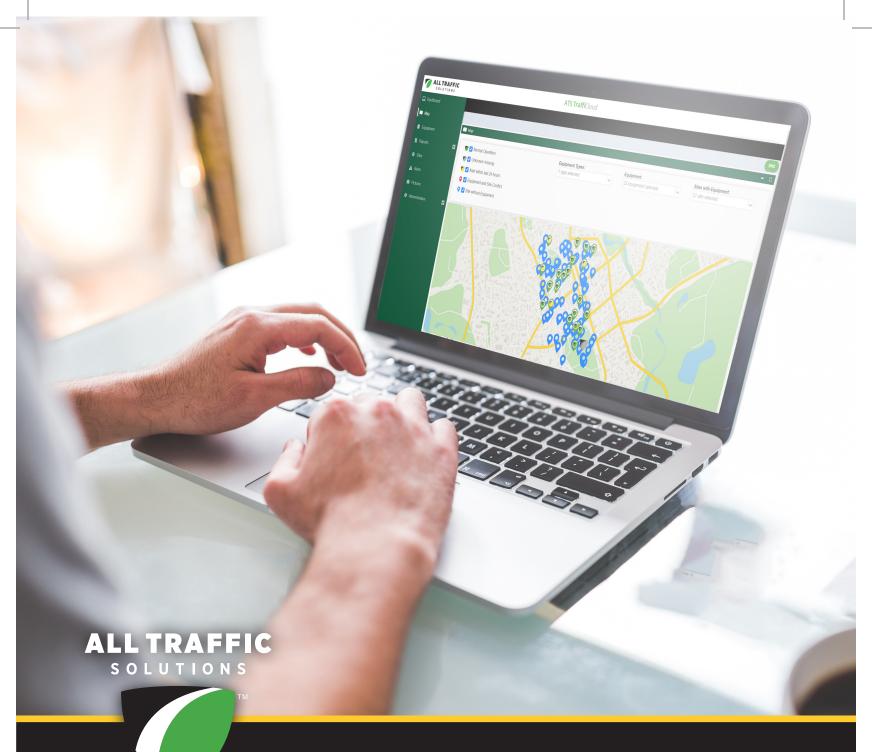

# SAVE TIME & MAXIMIZE RESOURCES

TraffiCloud is a secure and user-friendly cloud-based portal for remote equipment management. Securely access, monitor, and manage all your traffic devices, messaging, and data from any Internet-connected computer or smartphone.

#### User-friendly Portal and Intuitive Mapping

- Quickly oversee your entire program with an intuitive overview of all collected data or specific traffic devices.
- Review your equipment location, location history, and statuses through our system's interactive maps.