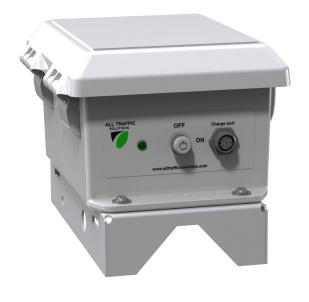

# STATTRAK-E TRAFFIC DATA COLLECTOR

AllTrafficSolutions.com

#### SIMPLE & RAPID DEPLOYMENT

StatTrak-E is compact, lightweight, and easy for one person to install on a roadside pole in under five minutes and move as needed.