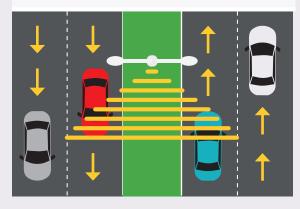

## BIDIRECTIONAL MULTI-LANE

Two incoming/two outgoing lanes with unit mounted on a median