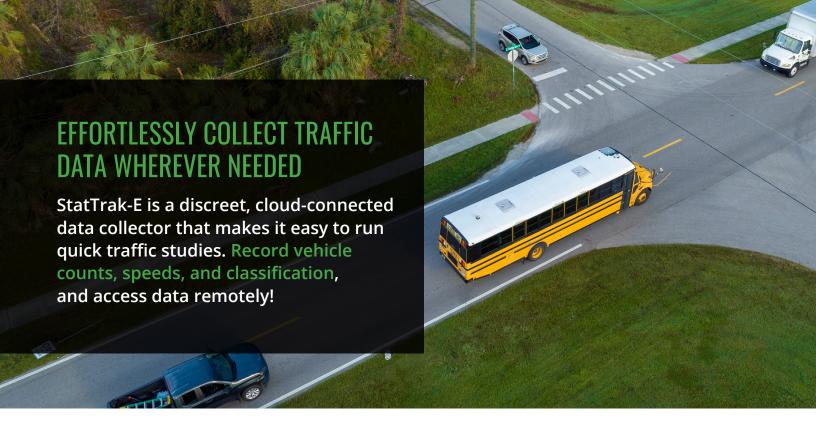

#### **VERSATILITY & RANGE**

StatTrak-E collects accurate and trustworthy information on vehicle counts, speeds, and classification (small, medium, and large). It captures traffic data for up to four lane roadways bidirectionally or for two lanes of traffic, moving in the same or opposite directions.

#### **EXTENDED RUNTIME**

The built-in battery pack provides 11-21 days of runtime and recharges fast, ensuring minimal downtime. StatTrak-E can also be solar-powered to achieve unlimited runtime!\*

<sup>\*</sup>Dependent upon weather conditions and device placement