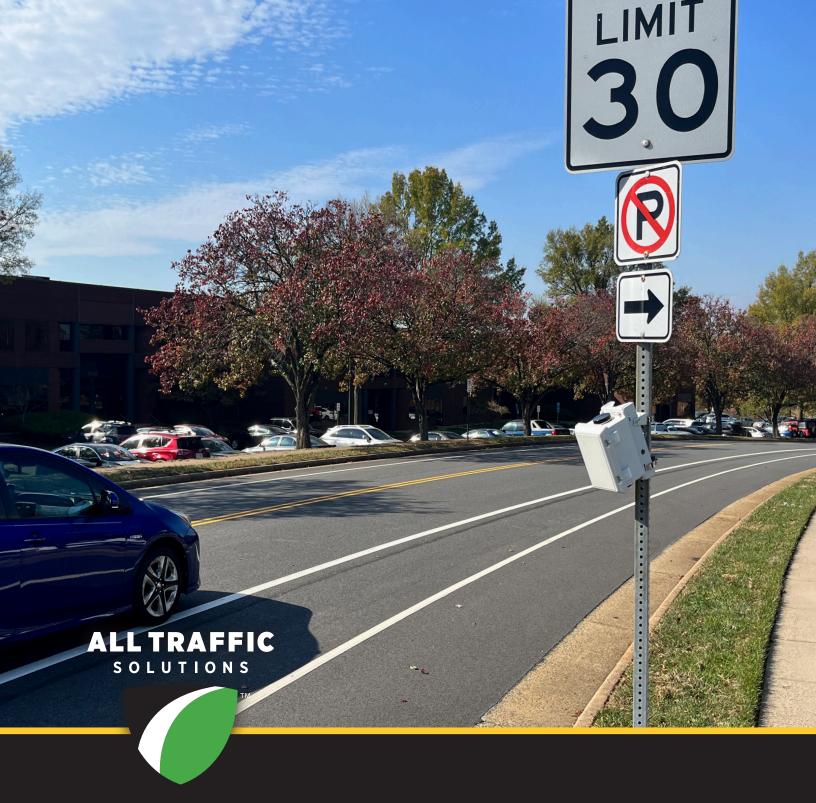

#### SIMPLE & RAPID DEPLOYMENT

StatTrak-E is compact, lightweight, and easy for one person to install on a roadside pole in under five minutes and move as needed.

#### **BIDIRECTIONAL**

One incoming/one outgoing lane with unit mounted roadside