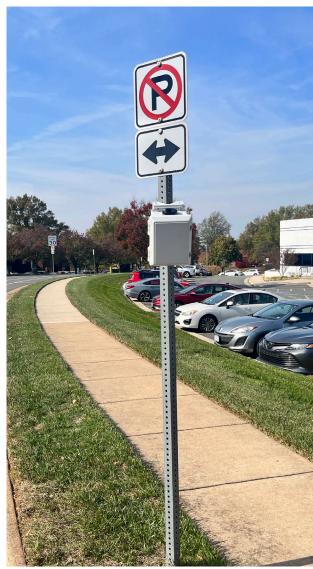

#### SIMPLE & RAPID DEPLOYMENT

StatTrak-E is compact, lightweight, and easy for one person to install on a roadside pole in under five minutes and move as needed.

### UNIDIRECTIONAL

Two incoming lanes with unit mounted roadside