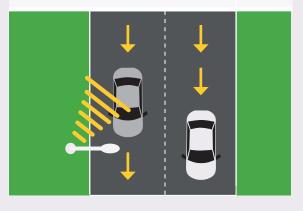

r one person to install on a roadside pole in under five minutes and move as needed.

#### REPORTING & ACCESSIBILITY

Data collected by StatTrak-E automatically uploads to our secure, online TraffiCloud® platform. Log into TraffiCloud from anywhere to manage all of your All Traffic Solutions devices and account sites in one place, and download customizable traffic reports that display data in clear-cut charts, graphs, and tables.

Export reports as PDF, Excel, CSV, or HTML files for easy sharing! Data can also be retrieved locally if desired.





#### **BIDIRECTIONAL**

One incoming/one outgoing lane with unit mounted roadside



## BIDIRECTIONAL MULTI-LANE

Two incoming/two outgoing lanes with unit mounted on a median



### UNIDIRECTIONAL

Two incoming lanes with unit mounted roadside



#### PRODUCT SPECS

#### STATTRAK-E

| Dimensions         | 10" H x 7.76" W x 7.15" D                                                             |
|--------------------|---------------------------------------------------------------------------------------|
| Target<br>Tracking | Multi-lane and bidirectional capabilities                                             |
| Weight             | 5 lbs without batteries 7.5 lbs with 1 battery (solar option) 10 lbs with 2 batteries |
| Speed              | Within 1 mph or less (over 99% accurate)                                              |
| Data<br>Storage    | 16 MB of internal storage                                                             |

#### **VERSATILITY & RANGE**

StatTrak-E collects accurate and trustworthy information on vehi