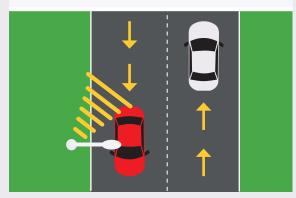

#### **BIDIRECTIONAL**

One incoming/one outgoing lane with unit mounted roadside