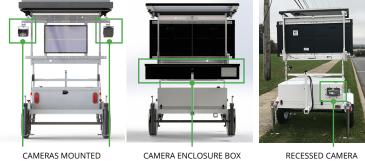

#### **3 CONFIGURATION OPTIONS FOR CAMERAS:**

- 1. **Camera enclosure box:** Cameras can face backward or forward. Suitable for one or two-camera systems.
- Crossbar mounting: Cameras can face backward or forward. Suitable for one or two-camera systems.
- Recessed camera compartment: Camera faces backward. Suitable for one-camera system.