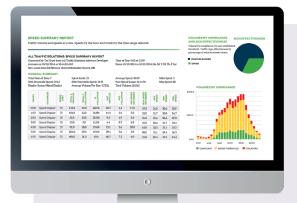

#### **Generate Ready-Made Reports**

TraffiCloud makes resolving complaints and sharing data easier than ever.

TraffiCloud automatically uploads new data into a centralized SAS70-certified environment daily, and you can quickly generate ready-made reports in an easilysharable PDF format.

Create reports on-demand at any time or schedule them for regular delivery to your email inbox for maximum convenience.