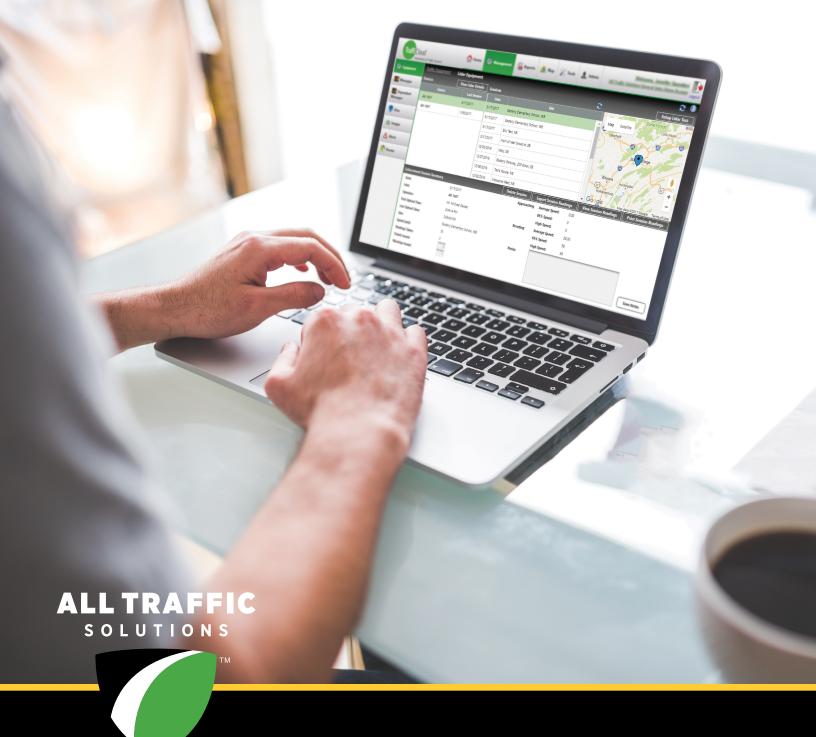

## Save Time and Maximize Resources with TraffiCloud.

TraffiCloud is the secure, web-based platform that makes it easy to manage all your traffic data and safety devices remotely using any internet-connected device.

Save time by remotely accessing, monitoring, and programming all connected devices on a central platform.

View dashboards and generate ready-made PDF reports of all collected data or just one traffic device.

### See All Devices on a Central View

TraffiCloud<sup>®</sup> intuitive visual interface lets you see your entire program at a glance. Interactive maps provide a window to all device information.

**Traffi**Cloud

#### **Remotely Manage Traffic Devices**

Stop wasting time driving to and from your traffic safety equipment only to monitor or update it. With TraffiCloud, you can do the following remotely, from anywhere, using any internet-connected device: