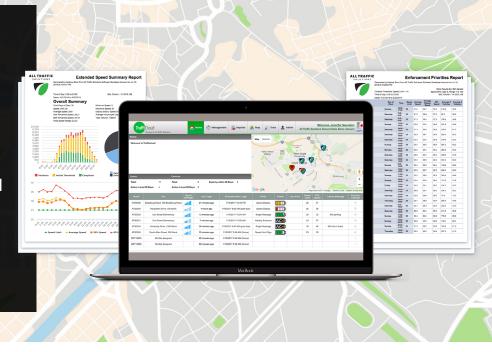

#### **Generate Ready-Made Reports**

TraffiCloud makes resolving complaints and sharing data easier than ever.

TraffiCloud automatically uploads new data into a centralized SAS70-certified environment daily, and you can quickly generate ready-made reports in an easilysharable PDF format.

Create reports on-demand at any time or schedule them for regular delivery to your email inbox for maximum convenience.