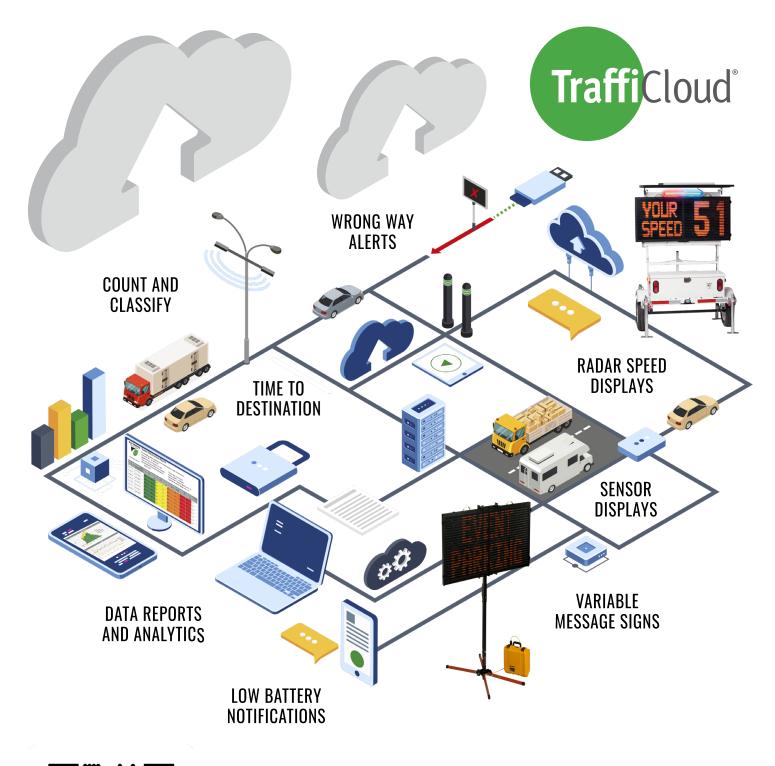

## Save Time and Maximize Resources with TraffiCloud.

TraffiCloud is the secure, web-based platform that makes it easy to manage all your traffic data and safety devices remotely using any internet-connected device.

Save time by remotely accessing, monitoring, and programming all connected devices on a central platform.

View dashboards and generate ready-made PDF reports of all collected data or just one traffic device.

### See All Devices on a Central View

TraffiCloud<sup>®</sup> intuitive visual interface lets you see your entire program at a glance. Interactive maps provide a window to all device information.

**Traffi**Cloud

#### **Remotely Manage Traffic Devices**

Stop wasting time driving to and from your traffic safety equipment only to monitor or update it. With TraffiCloud, you can do the following remotely, from anywhere, using any internet-connected device:

- Ensure that devices are on, properly functioning, and have adequate battery levels
- Change and update settings on all devices
- Design and deploy custom messages to one sign or multiple signs at once
- Schedule different messages for specific days and times
- Review, edit, print, and act on any useful images captured by devices

### Set Alerts

Set up automatic text or email alerts for incidents like low battery levels, high speeds, tampering, new sites, and more. You have complete control over which situations warrant alerts and who will receive the notifications.

#### **Generate Ready-Made Reports**

TraffiCloud makes resolving complaints and sharing data easier than ever.

TraffiCloud automatically uploads new data into a centralized SAS70-certified environment daily, and you can quickly generate ready-made reports in an easilysharable PDF format.