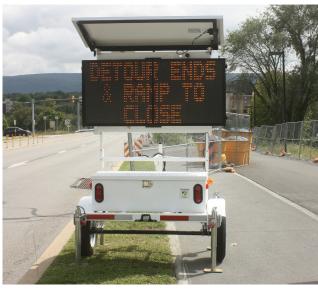

SpeedAlert 18 an ATS 3 Trailer

SpeedAlert 24 on an ATS 5 trailer

SpeedAlert 24 on an 380 ALPR camera-ready trailer

InstAlert 24 on an ATS 5 trailer

|                                                                                                                                                                                                                                                                                                                                                                                                                                                                                                                        | Product                                | Trailer-based<br>Strobe Options*       | Dimensions                                   | Sign Mounting                                                                                        |
|------------------------------------------------------------------------------------------------------------------------------------------------------------------------------------------------------------------------------------------------------------------------------------------------------------------------------------------------------------------------------------------------------------------------------------------------------------------------------------------------------------------------|----------------------------------------|----------------------------------------|----------------------------------------------|------------------------------------------------------------------------------------------------------|
| ATS 3 TRAILER<br>Recommended Uses:<br>Traffic calming and sharing messages with<br>drivers traveling at up to 45 miles per hour<br>Compatible Signs:<br>• Shield 12 and 15 radar speed signs<br>• SpeedAlert 18 radar message sign<br>• InstAlert 18 variable message sign                                                                                                                                                                                                                                             | YOUR SPEED                             | None                                   | 88.37" long<br>× 56.43" wide<br>× 84.4" tall | Sign is mounted to<br>a pole that can be<br>rotated to point the<br>sign in any desired<br>direction |
| ATS 5 TRAILER<br>Recommended Uses:<br>Traffic calming and sharing messages with<br>drivers traveling at up to 55 miles per hour<br>Compatible Signs:<br>• Shield 15 radar speed sign<br>• SpeedAlert 18 and 24 radar message signs<br>• InstAlert 18 and 24 variable message signs                                                                                                                                                                                                                                     | YOUR D                                 | Red and blue<br>violator strobe<br>bar | 61.5" long<br>x 62.5" wide<br>x 90" tall     | Sign is stationary<br>and forward-facing                                                             |
| <ul> <li><b>190 ALPR CAMERA-READY TRAILER</b></li> <li><b>Recommended Uses:</b></li> <li>Capturing license plates as vehicles pass the trailer, traffic calming, sharing messages with drivers traveling at up to 55 miles per hour</li> <li><b>Compatible Signs:</b></li> <li>Shield 15 radar speed sign</li> <li>SpeedAlert 18 and 24 radar message signs</li> <li>InstAlert 18 and 24 variable message signs</li> <li>Ideal for powering one license plate reader camera</li> </ul>                                 |                                        | Red and blue<br>violator strobe<br>bar | 61.5" long<br>x 62.5" wide<br>x 90" tall     | Sign is stationary<br>and forward-facing                                                             |
| <ul> <li>380 ALPR CAMERA-READY TRAILER</li> <li>Recommended Uses:</li> <li>Capturing license plates as vehicles approach<br/>and pass the trailer, traffic calming, sharing<br/>messages with drivers traveling at up to<br/>55 miles per hour</li> <li>Compatible Signs: <ul> <li>Shield 15 radar speed sign</li> <li>SpeedAlert 18 and 24 radar message signs</li> <li>InstAlert 18 and 24 variable message signs</li> </ul> </li> <li>Optimal for powering multi-camera license<br/>plate reader systems</li> </ul> | THANK YOU<br>FOR D RIVING<br>SAFEL Y I | Red and blue<br>violator strobe<br>bar | 61.5" long<br>x 62.5" wide<br>x 90" tall     | Sign is stationary<br>and forward-facing                                                             |