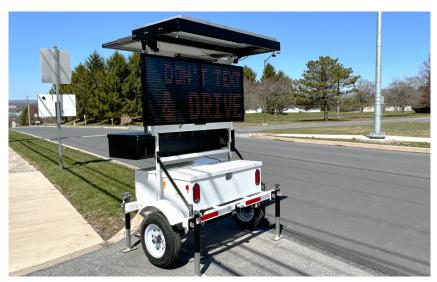

SpeedAlert 18 an ATS 3 Trailer

SpeedAlert 24 on an ATS 5 trailer

SpeedAlert 24 on an 380 ALPR camera-ready trailer

InstAlert 24 on an ATS 5 trailer

|                                                                                                                                                                                                                                                                                                                                                                                                                                                                                                                        | Product                                | Trailer-based<br>Strobe Options*       | Dimensions                                   | Sign Mounting                                                                                        |
|------------------------------------------------------------------------------------------------------------------------------------------------------------------------------------------------------------------------------------------------------------------------------------------------------------------------------------------------------------------------------------------------------------------------------------------------------------------------------------------------------------------------|----------------------------------------|----------------------------------------|----------------------------------------------|------------------------------------------------------------------------------------------------------|
| ATS 3 TRAILER<br>Recommended Uses:<br>Traffic calming and sharing messages with<br>drivers traveling at up to 45 miles per hour<br>Compatible Signs:<br>• Shield 12 and 15 radar speed signs<br>• SpeedAlert 18 radar message sign<br>• InstAlert 18 variable message sign                                                                                                                                                                                                                                             | YOUR SPEED                             | None                                   | 88.37" long<br>× 56.43" wide<br>× 84.4" tall | Sign is mounted to<br>a pole that can be<br>rotated to point the<br>sign in any desired<br>direction |
| ATS 5 TRAILER<br>Recommended Uses:<br>Traffic calming and sharing messages with<br>drivers traveling at up to 55 miles per hour<br>Compatible Signs:<br>• Shield 15 radar speed sign<br>• SpeedAlert 18 and 24 radar message signs<br>• InstAlert 18 and 24 variable message signs                                                                                                                                                                                                                                     | YOUR D                                 | Red and blue<br>violator strobe<br>bar | 61.5" long<br>x 62.5" wide<br>x 90" tall     | Sign is stationary<br>and forward-facing                                                             |
| <ul> <li><b>190 ALPR CAMERA-READY TRAILER</b></li> <li><b>Recommended Uses:</b></li> <li>Capturing license plates as vehicles pass the trailer, traffic calming, sharing messages with drivers traveling at up to 55 miles per hour</li> <li><b>Compatible Signs:</b></li> <li>Shield 15 radar speed sign</li> <li>SpeedAlert 18 and 24 radar message signs</li> <li>InstAlert 18 and 24 variable message signs</li> <li>Ideal for powering one license plate reader camera</li> </ul>                                 |                                        | Red and blue<br>violator strobe<br>bar | 61.5" long<br>x 62.5" wide<br>x 90" tall     | Sign is stationary<br>and forward-facing                                                             |
| <ul> <li>380 ALPR CAMERA-READY TRAILER</li> <li>Recommended Uses:</li> <li>Capturing license plates as vehicles approach<br/>and pass the trailer, traffic calming, sharing<br/>messages with drivers traveling at up to<br/>55 miles per hour</li> <li>Compatible Signs: <ul> <li>Shield 15 radar speed sign</li> <li>SpeedAlert 18 and 24 radar message signs</li> <li>InstAlert 18 and 24 variable message signs</li> </ul> </li> <li>Optimal for powering multi-camera license<br/>plate reader systems</li> </ul> | THANK YOU<br>FOR D RIVING<br>SAFEL Y I | Red and blue<br>violator strobe<br>bar | 61.5" long<br>x 62.5" wide<br>x 90" tall     | Sign is stationary<br>and forward-facing                                                             |