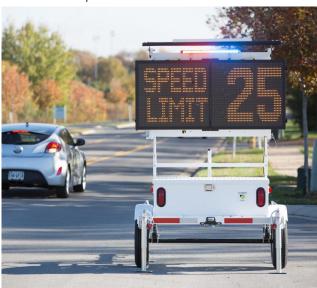

SpeedAlert 18 an ATS 3 Trailer

SpeedAlert 24 on an ATS 5 trailer

SpeedAlert 24 on an 380 ALPR camera-ready trailer

InstAlert 24 on an ATS 5 trailer

|                                                                                                                                                                                                                                                                                                                                                                                                                                                                                                                        | Product                                | Trailer-based<br>Strobe Options*       | Dimensions                                   | Sign Mounting                                                                                        |
|------------------------------------------------------------------------------------------------------------------------------------------------------------------------------------------------------------------------------------------------------------------------------------------------------------------------------------------------------------------------------------------------------------------------------------------------------------------------------------------------------------------------|----------------------------------------|----------------------------------------|----------------------------------------------|------------------------------------------------------------------------------------------------------|
| ATS 3 TRAILER<br>Recommended Uses:<br>Traffic calming and sharing messages with<br>drivers traveling at up to 45 miles per hour<br>Compatible Signs:<br>• Shield 12 and 15 radar speed signs<br>• SpeedAlert 18 radar message sign<br>• InstAlert 18 variable message sign                                                                                                                                                                                                                                             | YOUR SPEED                             | None                                   | 88.37" long<br>× 56.43" wide<br>× 84.4" tall | Sign is mounted to<br>a pole that can be<br>rotated to point the<br>sign in any desired<br>direction |
| ATS 5 TRAILER<br>Recommended Uses:<br>Traffic calming and sharing messages with<br>drivers traveling at up to 55 miles per hour<br>Compatible Signs:<br>• Shield 15 radar speed sign<br>• SpeedAlert 18 and 24 radar message signs<br>• InstAlert 18 and 24 variable message signs                                                                                                                                                                                                                                     | YOUR D                                 | Red and blue<br>violator strobe<br>bar | 61.5" long<br>x 62.5" wide<br>x 90" tall     | Sign is stationary<br>and forward-facing                                                             |
| <ul> <li><b>190 ALPR CAMERA-READY TRAILER</b></li> <li><b>Recommended Uses:</b></li> <li>Capturing license plates as vehicles pass the trailer, traffic calming, sharing messages with drivers traveling at up to 55 miles per hour</li> <li><b>Compatible Signs:</b></li> <li>Shield 15 radar speed sign</li> <li>SpeedAlert 18 and 24 radar message signs</li> <li>InstAlert 18 and 24 variable message signs</li> <li>Ideal for powering one license plate reader camera</li> </ul>                                 |                                        | Red and blue<br>violator strobe<br>bar | 61.5" long<br>x 62.5" wide<br>x 90" tall     | Sign is stationary<br>and forward-facing                                                             |
| <ul> <li>380 ALPR CAMERA-READY TRAILER</li> <li>Recommended Uses:</li> <li>Capturing license plates as vehicles approach<br/>and pass the trailer, traffic calming, sharing<br/>messages with drivers traveling at up to<br/>55 miles per hour</li> <li>Compatible Signs: <ul> <li>Shield 15 radar speed sign</li> <li>SpeedAlert 18 and 24 radar message signs</li> <li>InstAlert 18 and 24 variable message signs</li> </ul> </li> <li>Optimal for powering multi-camera license<br/>plate reader systems</li> </ul> | THANK YOU<br>FOR D RIVING<br>SAFEL Y I | Red and blue<br>violator strobe<br>bar | 61.5" long<br>x 62.5" wide<br>x 90" tall     | Sign is stationary<br>and forward-facing                                                             |