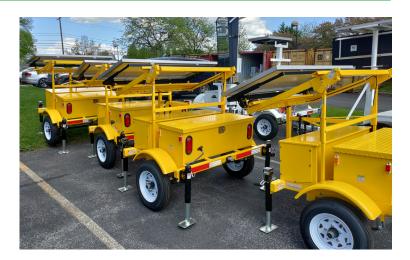

SpeedAlert 18 an ATS 3 Trailer

SpeedAlert 24 on an ATS 5 trailer

SpeedAlert 24 on an 380 ALPR camera-ready trailer

InstAlert 24 on an ATS 5 trailer

|                                                                                                                                                                                                                                                                                                                                                                                                                                                                                                                        | Product                                | Trailer-based<br>Strobe Options*       | Dimensions                                   | Sign Mounting                                                                                        |
|------------------------------------------------------------------------------------------------------------------------------------------------------------------------------------------------------------------------------------------------------------------------------------------------------------------------------------------------------------------------------------------------------------------------------------------------------------------------------------------------------------------------|----------------------------------------|----------------------------------------|----------------------------------------------|------------------------------------------------------------------------------------------------------|
| ATS 3 TRAILER<br>Recommended Uses:<br>Traffic calming and sharing messages with<br>drivers traveling at up to 45 miles per hour<br>Compatible Signs:<br>• Shield 12 and 15 radar speed signs<br>• SpeedAlert 18 radar message sign<br>• InstAlert 18 variable message sign                                                                                                                                                                                                                                             | YOUR SPEED                             | None                                   | 88.37" long<br>× 56.43" wide<br>× 84.4" tall | Sign is mounted to<br>a pole that can be<br>rotated to point the<br>sign in any desired<br>direction |
| ATS 5 TRAILER<br>Recommended Uses:<br>Traffic calming and sharing messages with<br>drivers traveling at up to 55 miles per hour<br>Compatible Signs:<br>• Shield 15 radar speed sign<br>• SpeedAlert 18 and 24 radar message signs<br>• InstAlert 18 and 24 variable message signs                                                                                                                                                                                                                                     | YOUR D                                 | Red and blue<br>violator strobe<br>bar | 61.5" long<br>x 62.5" wide<br>x 90" tall     | Sign is stationary<br>and forward-facing                                                             |
| <ul> <li><b>190 ALPR CAMERA-READY TRAILER</b></li> <li><b>Recommended Uses:</b></li> <li>Capturing license plates as vehicles pass the trailer, traffic calming, sharing messages with drivers traveling at up to 55 miles per hour</li> <li><b>Compatible Signs:</b></li> <li>Shield 15 radar speed sign</li> <li>SpeedAlert 18 and 24 radar message signs</li> <li>InstAlert 18 and 24 variable message signs</li> <li>Ideal for powering one license plate reader camera</li> </ul>                                 |                                        | Red and blue<br>violator strobe<br>bar | 61.5" long<br>x 62.5" wide<br>x 90" tall     | Sign is stationary<br>and forward-facing                                                             |
| <ul> <li>380 ALPR CAMERA-READY TRAILER</li> <li>Recommended Uses:</li> <li>Capturing license plates as vehicles approach<br/>and pass the trailer, traffic calming, sharing<br/>messages with drivers traveling at up to<br/>55 miles per hour</li> <li>Compatible Signs: <ul> <li>Shield 15 radar speed sign</li> <li>SpeedAlert 18 and 24 radar message signs</li> <li>InstAlert 18 and 24 variable message signs</li> </ul> </li> <li>Optimal for powering multi-camera license<br/>plate reader systems</li> </ul> | THANK YOU<br>FOR D RIVING<br>SAFEL Y I | Red and blue<br>violator strobe<br>bar | 61.5" long<br>x 62.5" wide<br>x 90" tall     | Sign is stationary<br>and forward-facing                                                             |