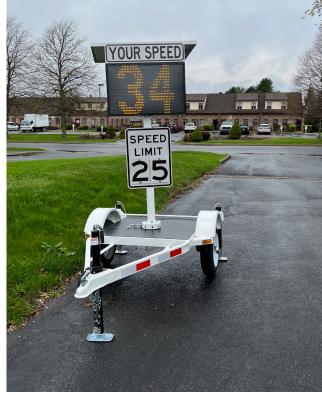

SpeedAlert 18 an ATS 3 Trailer

SpeedAlert 24 on an ATS 5 trailer

SpeedAlert 24 on an 380 ALPR camera-ready trailer

InstAlert 24 on an ATS 5 trailer

|                                                                                                                                                                                                                                                                                                                                                                                                                                                                                                                        | Product                                | Trailer-based<br>Strobe Options*       | Dimensions                                   | Sign Mounting                                                                                        |
|------------------------------------------------------------------------------------------------------------------------------------------------------------------------------------------------------------------------------------------------------------------------------------------------------------------------------------------------------------------------------------------------------------------------------------------------------------------------------------------------------------------------|----------------------------------------|----------------------------------------|----------------------------------------------|------------------------------------------------------------------------------------------------------|
| ATS 3 TRAILER<br>Recommended Uses:<br>Traffic calming and sharing messages with<br>drivers traveling at up to 45 miles per hour<br>Compatible Signs:<br>• Shield 12 and 15 radar speed signs<br>• SpeedAlert 18 radar message sign<br>• InstAlert 18 variable message sign                                                                                                                                                                                                                                             | YOUR SPEED                             | None                                   | 88.37" long<br>× 56.43" wide<br>× 84.4" tall | Sign is mounted to<br>a pole that can be<br>rotated to point the<br>sign in any desired<br>direction |
| ATS 5 TRAILER<br>Recommended Uses:<br>Traffic calming and sharing messages with<br>drivers traveling at up to 55 miles per hour<br>Compatible Signs:<br>• Shield 15 radar speed sign<br>• SpeedAlert 18 and 24 radar message signs<br>• InstAlert 18 and 24 variable message signs                                                                                                                                                                                                                                     | YOUR D                                 | Red and blue<br>violator strobe<br>bar | 61.5" long<br>x 62.5" wide<br>x 90" tall     | Sign is stationary<br>and forward-facing                                                             |
| <ul> <li><b>190 ALPR CAMERA-READY TRAILER</b></li> <li><b>Recommended Uses:</b></li> <li>Capturing license plates as vehicles pass the trailer, traffic calming, sharing messages with drivers traveling at up to 55 miles per hour</li> <li><b>Compatible Signs:</b></li> <li>Shield 15 radar speed sign</li> <li>SpeedAlert 18 and 24 radar message signs</li> <li>InstAlert 18 and 24 variable message signs</li> <li>Ideal for powering one license plate reader camera</li> </ul>                                 |                                        | Red and blue<br>violator strobe<br>bar | 61.5" long<br>x 62.5" wide<br>x 90" tall     | Sign is stationary<br>and forward-facing                                                             |
| <ul> <li>380 ALPR CAMERA-READY TRAILER</li> <li>Recommended Uses:</li> <li>Capturing license plates as vehicles approach<br/>and pass the trailer, traffic calming, sharing<br/>messages with drivers traveling at up to<br/>55 miles per hour</li> <li>Compatible Signs: <ul> <li>Shield 15 radar speed sign</li> <li>SpeedAlert 18 and 24 radar message signs</li> <li>InstAlert 18 and 24 variable message signs</li> </ul> </li> <li>Optimal for powering multi-camera license<br/>plate reader systems</li> </ul> | THANK YOU<br>FOR D RIVING<br>SAFEL Y I | Red and blue<br>violator strobe<br>bar | 61.5" long<br>x 62.5" wide<br>x 90" tall     | Sign is stationary<br>and forward-facing                                                             |