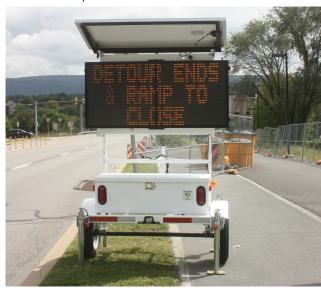

SpeedAlert 24 on an 380 ALPR camera-ready trailer

SpeedAlert 18 an ATS 3 Trailer

SpeedAlert 24 on an ATS 5 trailer

InstAlert 24 on an ATS 5 trailer

|                                                                                                                                                                                                                                                                                                                                                                           | Product                                                                                                                                                                                                                                                                                                                                                                                                                                                                                                                                                                                                                                                                                                                                                                                                                                                                                                                                                                                                                                                                                                                                                                                                                                                                                                                                                                                                                                                                                                                                                                                                                                                                                                                                                                                                                                                                                                                                                                                                                                                                                                                        | Trailer-based<br>Strobe Options*       | Dimensions                                   | Sign Mounting                                                                                        |
|---------------------------------------------------------------------------------------------------------------------------------------------------------------------------------------------------------------------------------------------------------------------------------------------------------------------------------------------------------------------------|--------------------------------------------------------------------------------------------------------------------------------------------------------------------------------------------------------------------------------------------------------------------------------------------------------------------------------------------------------------------------------------------------------------------------------------------------------------------------------------------------------------------------------------------------------------------------------------------------------------------------------------------------------------------------------------------------------------------------------------------------------------------------------------------------------------------------------------------------------------------------------------------------------------------------------------------------------------------------------------------------------------------------------------------------------------------------------------------------------------------------------------------------------------------------------------------------------------------------------------------------------------------------------------------------------------------------------------------------------------------------------------------------------------------------------------------------------------------------------------------------------------------------------------------------------------------------------------------------------------------------------------------------------------------------------------------------------------------------------------------------------------------------------------------------------------------------------------------------------------------------------------------------------------------------------------------------------------------------------------------------------------------------------------------------------------------------------------------------------------------------------|----------------------------------------|----------------------------------------------|------------------------------------------------------------------------------------------------------|
| ATS 3 TRAILER  Recommended Uses:  Traffic calming and sharing messages with drivers traveling at up to 45 miles per hour  Compatible Signs:  • Shield 12 and 15 radar speed signs  • SpeedAlert 18 radar message sign  • InstAlert 18 variable message sign                                                                                                               | YOUR SPEED  SPEED LIMIT 25                                                                                                                                                                                                                                                                                                                                                                                                                                                                                                                                                                                                                                                                                                                                                                                                                                                                                                                                                                                                                                                                                                                                                                                                                                                                                                                                                                                                                                                                                                                                                                                                                                                                                                                                                                                                                                                                                                                                                                                                                                                                                                     | None                                   | 88.37" long<br>× 56.43" wide<br>× 84.4" tall | Sign is mounted to<br>a pole that can be<br>rotated to point the<br>sign in any desired<br>direction |
| Recommended Uses: Traffic calming and sharing messages with drivers traveling at up to 55 miles per hour  Compatible Signs: Shield 15 radar speed sign SpeedAlert 18 and 24 radar message signs InstAlert 18 and 24 variable message signs                                                                                                                                | YOUR DO NOT THE REPORT OF THE PARTY OF THE P | Red and blue<br>violator strobe<br>bar | 61.5" long<br>x 62.5" wide<br>x 90" tall     | Sign is stationary<br>and forward-facing                                                             |
| 190 ALPR CAMERA-READY TRAILER Recommended Uses: Capturing license plates, sharing messages with drivers traveling at up to 55 miles per hour, traffic calming Compatible Signs: Shield 15 radar speed sign SpeedAlert 18 and 24 radar message signs InstAlert 18 and 24 variable message signs Easily install one compatible license plate reader camera of your choosing |                                                                                                                                                                                                                                                                                                                                                                                                                                                                                                                                                                                                                                                                                                                                                                                                                                                                                                                                                                                                                                                                                                                                                                                                                                                                                                                                                                                                                                                                                                                                                                                                                                                                                                                                                                                                                                                                                                                                                                                                                                                                                                                                | Red and blue<br>violator strobe<br>bar | 61.5" long<br>x 62.5" wide<br>x 90" tall     | Sign is stationary<br>and forward-facing                                                             |
| 380 ALPR CAMERA-READY TRAILER Recommended Uses: Capturing license plates, sharing messages with drivers traveling at up to 55 miles per hour, traffic calming Compatible Signs: Shield 15 radar speed sign SpeedAlert 18 and 24 radar message signs InstAlert 18 and 24 variable message signs Easily install a multi-camera license plate reader system of your choosing |                                                                                                                                                                                                                                                                                                                                                                                                                                                                                                                                                                                                                                                                                                                                                                                                                                                                                                                                                                                                                                                                                                                                                                                                                                                                                                                                                                                                                                                                                                                                                                                                                                                                                                                                                                                                                                                                                                                                                                                                                                                                                                                                | Red and blue<br>violator strobe<br>bar | 61.5" long<br>x 62.5" wide<br>x 90" tall     | Sign is stationary<br>and forward-facing                                                             |