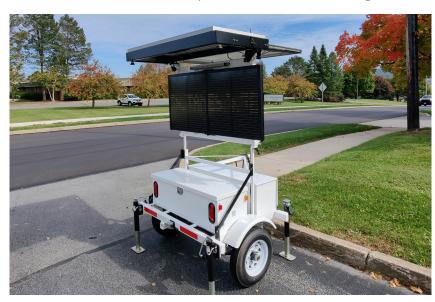

SpeedAlert 24 on an 380 ALPR camera-ready trailer

SpeedAlert 18 an ATS 3 Trailer

SpeedAlert 24 on an ATS 5 trailer

InstAlert 24 on an ATS 5 trailer

|                                                                                                                                                                                                                                                                                                                                                                           | Product                                                                                                                                                                                                                                                                                                                                                                                                                                                                                                                                                                                                                                                                                                                                                                                                                                                                                                                                                                                                                                                                                                                                                                                                                                                                                                                                                                                                                                                                                                                                                                                                                                                                                                                                                                                                                                                                                                                                                                                                                                                                                                                        | Trailer-based<br>Strobe Options*       | Dimensions                                   | Sign Mounting                                                                                        |
|---------------------------------------------------------------------------------------------------------------------------------------------------------------------------------------------------------------------------------------------------------------------------------------------------------------------------------------------------------------------------|--------------------------------------------------------------------------------------------------------------------------------------------------------------------------------------------------------------------------------------------------------------------------------------------------------------------------------------------------------------------------------------------------------------------------------------------------------------------------------------------------------------------------------------------------------------------------------------------------------------------------------------------------------------------------------------------------------------------------------------------------------------------------------------------------------------------------------------------------------------------------------------------------------------------------------------------------------------------------------------------------------------------------------------------------------------------------------------------------------------------------------------------------------------------------------------------------------------------------------------------------------------------------------------------------------------------------------------------------------------------------------------------------------------------------------------------------------------------------------------------------------------------------------------------------------------------------------------------------------------------------------------------------------------------------------------------------------------------------------------------------------------------------------------------------------------------------------------------------------------------------------------------------------------------------------------------------------------------------------------------------------------------------------------------------------------------------------------------------------------------------------|----------------------------------------|----------------------------------------------|------------------------------------------------------------------------------------------------------|
| ATS 3 TRAILER  Recommended Uses:  Traffic calming and sharing messages with drivers traveling at up to 45 miles per hour  Compatible Signs:  • Shield 12 and 15 radar speed signs  • SpeedAlert 18 radar message sign  • InstAlert 18 variable message sign                                                                                                               | YOUR SPEED  SPEED LIMIT 25                                                                                                                                                                                                                                                                                                                                                                                                                                                                                                                                                                                                                                                                                                                                                                                                                                                                                                                                                                                                                                                                                                                                                                                                                                                                                                                                                                                                                                                                                                                                                                                                                                                                                                                                                                                                                                                                                                                                                                                                                                                                                                     | None                                   | 88.37" long<br>× 56.43" wide<br>× 84.4" tall | Sign is mounted to<br>a pole that can be<br>rotated to point the<br>sign in any desired<br>direction |
| Recommended Uses: Traffic calming and sharing messages with drivers traveling at up to 55 miles per hour  Compatible Signs: Shield 15 radar speed sign SpeedAlert 18 and 24 radar message signs InstAlert 18 and 24 variable message signs                                                                                                                                | YOUR DO NOT THE REPORT OF THE PARTY OF THE P | Red and blue<br>violator strobe<br>bar | 61.5" long<br>x 62.5" wide<br>x 90" tall     | Sign is stationary<br>and forward-facing                                                             |
| 190 ALPR CAMERA-READY TRAILER Recommended Uses: Capturing license plates, sharing messages with drivers traveling at up to 55 miles per hour, traffic calming Compatible Signs: Shield 15 radar speed sign SpeedAlert 18 and 24 radar message signs InstAlert 18 and 24 variable message signs Easily install one compatible license plate reader camera of your choosing |                                                                                                                                                                                                                                                                                                                                                                                                                                                                                                                                                                                                                                                                                                                                                                                                                                                                                                                                                                                                                                                                                                                                                                                                                                                                                                                                                                                                                                                                                                                                                                                                                                                                                                                                                                                                                                                                                                                                                                                                                                                                                                                                | Red and blue<br>violator strobe<br>bar | 61.5" long<br>x 62.5" wide<br>x 90" tall     | Sign is stationary<br>and forward-facing                                                             |
| 380 ALPR CAMERA-READY TRAILER Recommended Uses: Capturing license plates, sharing messages with drivers traveling at up to 55 miles per hour, traffic calming Compatible Signs: Shield 15 radar speed sign SpeedAlert 18 and 24 radar message signs InstAlert 18 and 24 variable message signs Easily install a multi-camera license plate reader system of your choosing |                                                                                                                                                                                                                                                                                                                                                                                                                                                                                                                                                                                                                                                                                                                                                                                                                                                                                                                                                                                                                                                                                                                                                                                                                                                                                                                                                                                                                                                                                                                                                                                                                                                                                                                                                                                                                                                                                                                                                                                                                                                                                                                                | Red and blue<br>violator strobe<br>bar | 61.5" long<br>x 62.5" wide<br>x 90" tall     | Sign is stationary<br>and forward-facing                                                             |