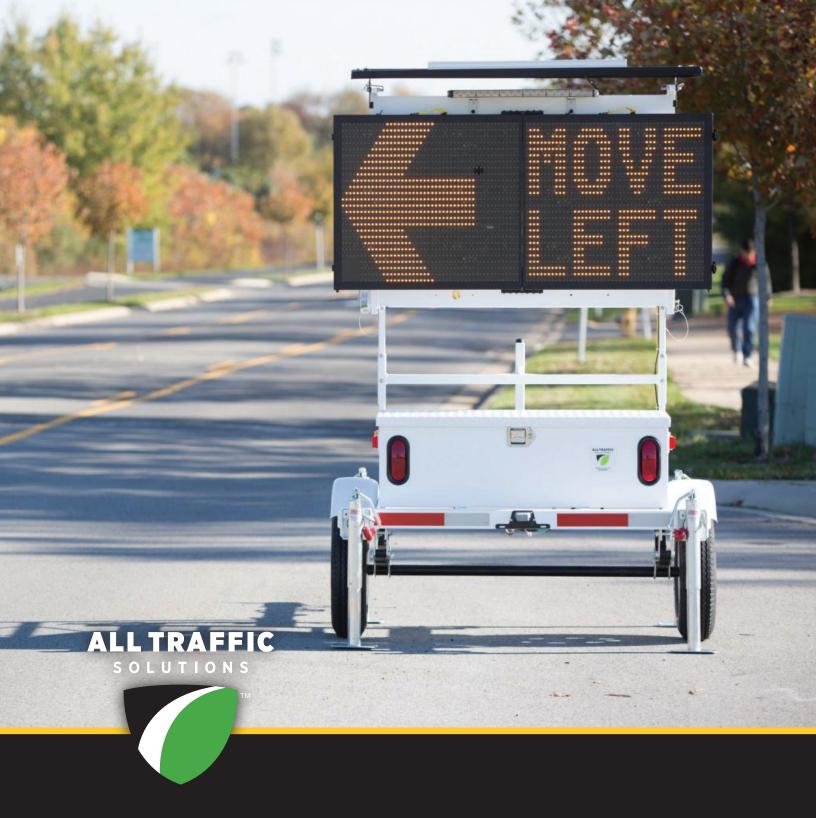

### **VERSATILITY**

Our trailers can be used to calm traffic, share information, collect traffic data, resolve speeding complaints, capture license plates, and more depending on which All Traffic Solutions (ATS) signs you choose to mount on them.

### **EASE OF USE**

ATS trailers are thoughtfully engineered to be easy to use, transport, and deploy. The trailers feature a simple manual lever lift system for quick 1-person setup. No special equipment is needed to transport them— they can be towed by any size vehicle with a 2" receiver hitch.

### **RUGGED DURABILITY**

Most ATS trailers are still in use after 10 or 15 years of year-round use. The continuous weld steel frame and marine-grade powder coat finish withstands heavy rain, snow, ice, and extreme temperatures without rusting.