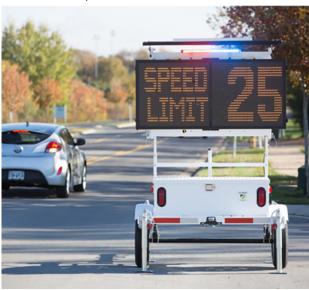

SpeedAlert 24 on an 380 ALPR camera-ready trailer

SpeedAlert 18 an ATS 3 Trailer

SpeedAlert 24 on an ATS 5 trailer

InstAlert 24 on an ATS 5 trailer

|                                                                                                                                                                                                                                                                                                                                                                           | Product                                                                                                                                                                                                                                                                                                                                                                                                                                                                                                                                                                                                                                                                                                                                                                                                                                                                                                                                                                                                                                                                                                                                                                                                                                                                                                                                                                                                                                                                                                                                                                                                                                                                                                                                                                                                                                                                                                                                                                                                                                                                                                                        | Trailer-based<br>Strobe Options*       | Dimensions                                   | Sign Mounting                                                                                        |
|---------------------------------------------------------------------------------------------------------------------------------------------------------------------------------------------------------------------------------------------------------------------------------------------------------------------------------------------------------------------------|--------------------------------------------------------------------------------------------------------------------------------------------------------------------------------------------------------------------------------------------------------------------------------------------------------------------------------------------------------------------------------------------------------------------------------------------------------------------------------------------------------------------------------------------------------------------------------------------------------------------------------------------------------------------------------------------------------------------------------------------------------------------------------------------------------------------------------------------------------------------------------------------------------------------------------------------------------------------------------------------------------------------------------------------------------------------------------------------------------------------------------------------------------------------------------------------------------------------------------------------------------------------------------------------------------------------------------------------------------------------------------------------------------------------------------------------------------------------------------------------------------------------------------------------------------------------------------------------------------------------------------------------------------------------------------------------------------------------------------------------------------------------------------------------------------------------------------------------------------------------------------------------------------------------------------------------------------------------------------------------------------------------------------------------------------------------------------------------------------------------------------|----------------------------------------|----------------------------------------------|------------------------------------------------------------------------------------------------------|
| ATS 3 TRAILER  Recommended Uses:  Traffic calming and sharing messages with drivers traveling at up to 45 miles per hour  Compatible Signs:  • Shield 12 and 15 radar speed signs  • SpeedAlert 18 radar message sign  • InstAlert 18 variable message sign                                                                                                               | YOUR SPEED  SPEED LIMIT 25                                                                                                                                                                                                                                                                                                                                                                                                                                                                                                                                                                                                                                                                                                                                                                                                                                                                                                                                                                                                                                                                                                                                                                                                                                                                                                                                                                                                                                                                                                                                                                                                                                                                                                                                                                                                                                                                                                                                                                                                                                                                                                     | None                                   | 88.37" long<br>× 56.43" wide<br>× 84.4" tall | Sign is mounted to<br>a pole that can be<br>rotated to point the<br>sign in any desired<br>direction |
| Recommended Uses: Traffic calming and sharing messages with drivers traveling at up to 55 miles per hour  Compatible Signs: Shield 15 radar speed sign SpeedAlert 18 and 24 radar message signs InstAlert 18 and 24 variable message signs                                                                                                                                | YOUR DO NOT THE REPORT OF THE PARTY OF THE P | Red and blue<br>violator strobe<br>bar | 61.5" long<br>x 62.5" wide<br>x 90" tall     | Sign is stationary<br>and forward-facing                                                             |
| 190 ALPR CAMERA-READY TRAILER Recommended Uses: Capturing license plates, sharing messages with drivers traveling at up to 55 miles per hour, traffic calming Compatible Signs: Shield 15 radar speed sign SpeedAlert 18 and 24 radar message signs InstAlert 18 and 24 variable message signs Easily install one compatible license plate reader camera of your choosing |                                                                                                                                                                                                                                                                                                                                                                                                                                                                                                                                                                                                                                                                                                                                                                                                                                                                                                                                                                                                                                                                                                                                                                                                                                                                                                                                                                                                                                                                                                                                                                                                                                                                                                                                                                                                                                                                                                                                                                                                                                                                                                                                | Red and blue<br>violator strobe<br>bar | 61.5" long<br>x 62.5" wide<br>x 90" tall     | Sign is stationary<br>and forward-facing                                                             |
| 380 ALPR CAMERA-READY TRAILER Recommended Uses: Capturing license plates, sharing messages with drivers traveling at up to 55 miles per hour, traffic calming Compatible Signs: Shield 15 radar speed sign SpeedAlert 18 and 24 radar message signs InstAlert 18 and 24 variable message signs Easily install a multi-camera license plate reader system of your choosing |                                                                                                                                                                                                                                                                                                                                                                                                                                                                                                                                                                                                                                                                                                                                                                                                                                                                                                                                                                                                                                                                                                                                                                                                                                                                                                                                                                                                                                                                                                                                                                                                                                                                                                                                                                                                                                                                                                                                                                                                                                                                                                                                | Red and blue<br>violator strobe<br>bar | 61.5" long<br>x 62.5" wide<br>x 90" tall     | Sign is stationary<br>and forward-facing                                                             |

\*Note: the Shield Radar Speed Signs and SpeedAlert 18 Radar Speed Signs have strobes built in to the sign