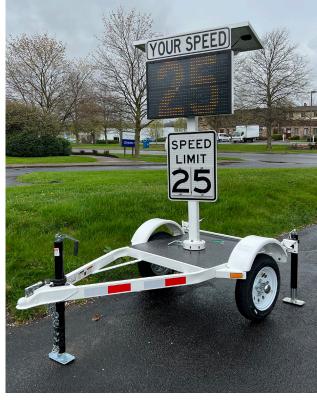

SpeedAlert 24 on an 380 ALPR camera-ready trailer

SpeedAlert 18 an ATS 3 Trailer

SpeedAlert 24 on an ATS 5 trailer

InstAlert 24 on an ATS 5 trailer

|                                                                                                                                                                                                                                                                                                                                                                           | Product                                                                                                                                                                                                                                                                                                                                                                                                                                                                                                                                                                                                                                                                                                                                                                                                                                                                                                                                                                                                                                                                                                                                                                                                                                                                                                                                                                                                                                                                                                                                                                                                                                                                                                                                                                                                                                                                                                                                                                                                                                                                                                                        | Trailer-based<br>Strobe Options*       | Dimensions                                   | Sign Mounting                                                                                        |
|---------------------------------------------------------------------------------------------------------------------------------------------------------------------------------------------------------------------------------------------------------------------------------------------------------------------------------------------------------------------------|--------------------------------------------------------------------------------------------------------------------------------------------------------------------------------------------------------------------------------------------------------------------------------------------------------------------------------------------------------------------------------------------------------------------------------------------------------------------------------------------------------------------------------------------------------------------------------------------------------------------------------------------------------------------------------------------------------------------------------------------------------------------------------------------------------------------------------------------------------------------------------------------------------------------------------------------------------------------------------------------------------------------------------------------------------------------------------------------------------------------------------------------------------------------------------------------------------------------------------------------------------------------------------------------------------------------------------------------------------------------------------------------------------------------------------------------------------------------------------------------------------------------------------------------------------------------------------------------------------------------------------------------------------------------------------------------------------------------------------------------------------------------------------------------------------------------------------------------------------------------------------------------------------------------------------------------------------------------------------------------------------------------------------------------------------------------------------------------------------------------------------|----------------------------------------|----------------------------------------------|------------------------------------------------------------------------------------------------------|
| ATS 3 TRAILER  Recommended Uses:  Traffic calming and sharing messages with drivers traveling at up to 45 miles per hour  Compatible Signs:  • Shield 12 and 15 radar speed signs  • SpeedAlert 18 radar message sign  • InstAlert 18 variable message sign                                                                                                               | YOUR SPEED  SPEED LIMIT 25                                                                                                                                                                                                                                                                                                                                                                                                                                                                                                                                                                                                                                                                                                                                                                                                                                                                                                                                                                                                                                                                                                                                                                                                                                                                                                                                                                                                                                                                                                                                                                                                                                                                                                                                                                                                                                                                                                                                                                                                                                                                                                     | None                                   | 88.37" long<br>× 56.43" wide<br>× 84.4" tall | Sign is mounted to<br>a pole that can be<br>rotated to point the<br>sign in any desired<br>direction |
| Recommended Uses: Traffic calming and sharing messages with drivers traveling at up to 55 miles per hour  Compatible Signs: Shield 15 radar speed sign SpeedAlert 18 and 24 radar message signs InstAlert 18 and 24 variable message signs                                                                                                                                | YOUR DO NOT THE REPORT OF THE PARTY OF THE P | Red and blue<br>violator strobe<br>bar | 61.5" long<br>x 62.5" wide<br>x 90" tall     | Sign is stationary<br>and forward-facing                                                             |
| 190 ALPR CAMERA-READY TRAILER Recommended Uses: Capturing license plates, sharing messages with drivers traveling at up to 55 miles per hour, traffic calming Compatible Signs: Shield 15 radar speed sign SpeedAlert 18 and 24 radar message signs InstAlert 18 and 24 variable message signs Easily install one compatible license plate reader camera of your choosing |                                                                                                                                                                                                                                                                                                                                                                                                                                                                                                                                                                                                                                                                                                                                                                                                                                                                                                                                                                                                                                                                                                                                                                                                                                                                                                                                                                                                                                                                                                                                                                                                                                                                                                                                                                                                                                                                                                                                                                                                                                                                                                                                | Red and blue<br>violator strobe<br>bar | 61.5" long<br>x 62.5" wide<br>x 90" tall     | Sign is stationary<br>and forward-facing                                                             |
| 380 ALPR CAMERA-READY TRAILER Recommended Uses: Capturing license plates, sharing messages with drivers traveling at up to 55 miles per hour, traffic calming Compatible Signs: Shield 15 radar speed sign SpeedAlert 18 and 24 radar message signs InstAlert 18 and 24 variable message signs Easily install a multi-camera license plate reader system of your choosing |                                                                                                                                                                                                                                                                                                                                                                                                                                                                                                                                                                                                                                                                                                                                                                                                                                                                                                                                                                                                                                                                                                                                                                                                                                                                                                                                                                                                                                                                                                                                                                                                                                                                                                                                                                                                                                                                                                                                                                                                                                                                                                                                | Red and blue<br>violator strobe<br>bar | 61.5" long<br>x 62.5" wide<br>x 90" tall     | Sign is stationary<br>and forward-facing                                                             |