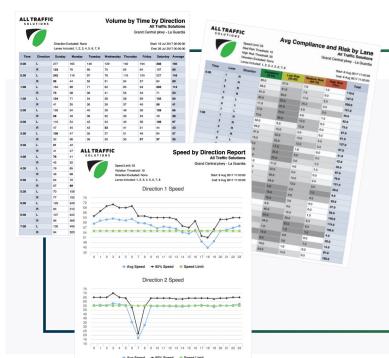

### **REPORTING**

Save time collecting, organizing, compiling and distributing information.

- Automated, daily uploads of new data into a centralized, SAS70-certified environment
- Identify trends to allocate resources and be proactive
- Schedule reports for regular delivery to your inbox