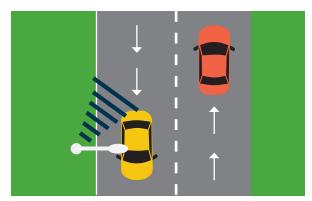

### **BI-DIRECTIONAL**

One incoming/one outgoing lane with unit mounted on the side

### **UNI-DIRECTIONAL**

Two incoming lanes with unit mounted on the side

### **BI-DIRECTIONAL**

Two incoming/two outgoing lanes with unit mounted in a median