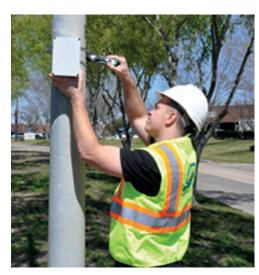

### StatTrak Traffic Data Collector

StatTrak is a fully integrated multi-lane, bi-directional traffic data gathering device. Designed with a microwave sensor, StatTrak provides a turnkey solution to your traffic monitoring needs. Featuring small size, no-hassle field setup, non-intrusive sensing technology, long range wireless connectivity and extremely low power, StatTrak ensures operational safety during installation and data retrieval.