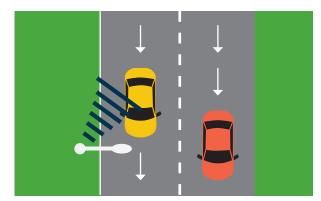

### **BI-DIRECTIONAL**

One incoming/one outgoing lane with unit mounted on the side

### **UNI-DIRECTIONAL**

Two incoming lanes with unit mounted on the side