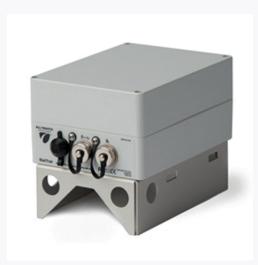

### StatTrak Traffic Data Collector

StatTrak is a fully integrated multi-lane, bi-directional traffic data gathering device. Designed with a microwave sensor, StatTrak provides a turnkey solution to your traffic monitoring needs. Featuring small size, no-hassle field setup, non-intrusive sensing technology, long range wireless connectivity and extremely low power, StatTrak ensures operational safety during installation and data retrieval.

### **STATTRAK**

Dimensions 6.8" H x 4.8" W x 5.3" D
Target Tracking Multi-lane and
bi-directional capabilities
Accuracy 0.4% speed accuracy and
up to 97% count accuracy
Weight 3 lbs.