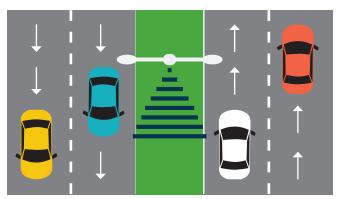

### **BI-DIRECTIONAL**

Two incoming/two outgoing lanes with unit mounted in a median