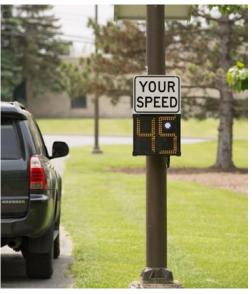

#### REMOTE MANAGEMENT

Shield 15 with white wrap

Shield 12 with yellow wrap

Shield 12 on a pole

Shield 15 on a pole

## Shield Radar Speed Sign

Effectively reduce speeding around campus with radar signs that catch drivers' attention, collect traffic data, and increase traffic safety.

#### TRAFFIC CALMING

Display the speed of approaching vehicles and flash a strobe to warn speeding drivers to slow down.