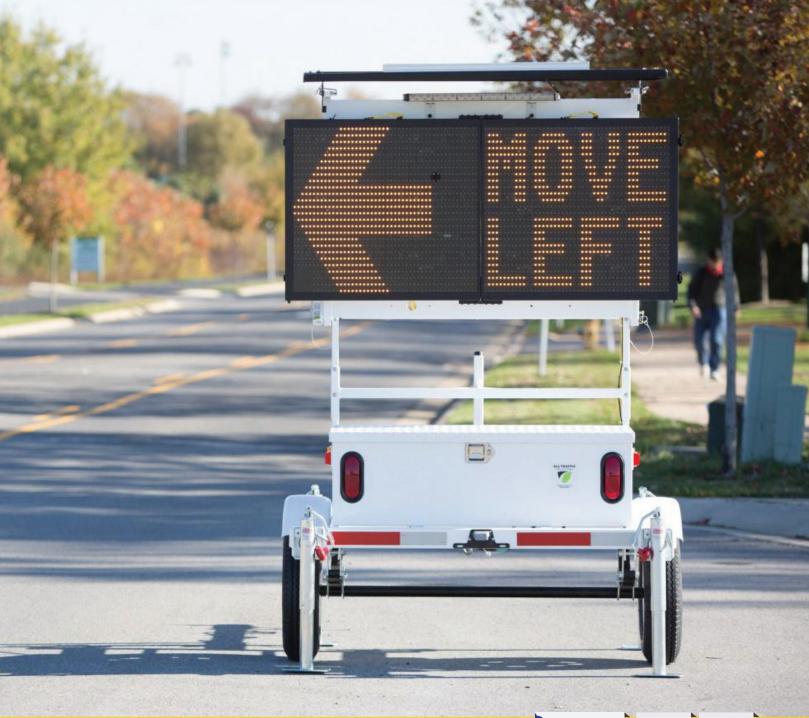

## InstAlert Variable Message Sign

Easily share information around campus with portable, easy-to-use signs that you can program remotely.

#### VERSATILE MESSAGING

Display up to six screens of custom text and graphics.

#### RAPID DEPLOYMENT

Mount InstAlert on a portable post, pole, trailer, or vehicle hitch in just a couple of minutes.