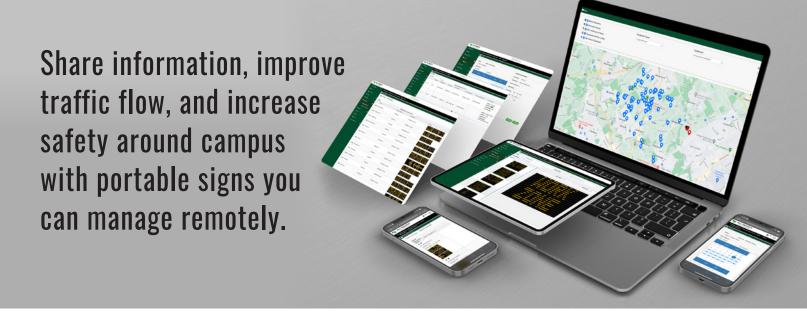

#### REMOTE MANAGEMENT

Change and preschedule sign messages, view the status and locations of all your signs, manage traffic data, and set up text or email alerts for low batteries and tampering using our online TraffiCloud® remote management platform.\*