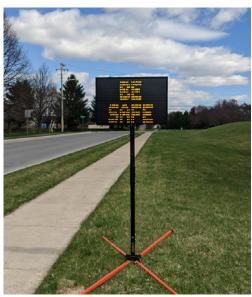

InstAlert 24 on an ATS 5 traile

InstAlert 24 on a portable post

InstAlert 24 on a vehicle hitch

InstAlert 18 on a portable post

## InstAlert Variable Message Sign

Easily share information around campus with portable, easy-to-use signs that you can program remotely.

#### VERSATILE MESSAGING

Display up to six screens of custom text and graphics.

#### RAPID DEPLOYMENT

Mount InstAlert on a portable post, pole, trailer, or vehicle hitch in just a couple of minutes.