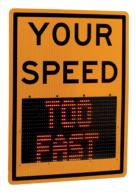

## InstAlert Variable Message Sign

Easily share information around campus with portable, easy-to-use signs that you can program remotely.

#### VERSATILE MESSAGING

Display up to six screens of custom text and graphics.

#### RAPID DEPLOYMENT

Mount InstAlert on a portable post, pole, trailer, or vehicle hitch in just a couple of minutes.