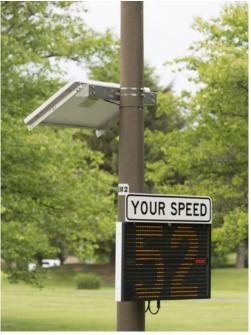

## Shield Radar Speed Sign

Effectively reduce speeding around campus with radar signs that catch drivers' attention, collect traffic data, and increase traffic safety.

#### TRAFFIC CALMING

Display the speed of approaching vehicles and flash a strobe to warn speeding drivers to slow down.

#### DATA COLLECTION

Collect speed and volume data and download ready-made reports through TraffiCloud.

SpeedAlert 24 on an ATS 5 trailer

SpeedAlert 18 with solar panel

SpeedAlert 18 an ATS 3 Trailer