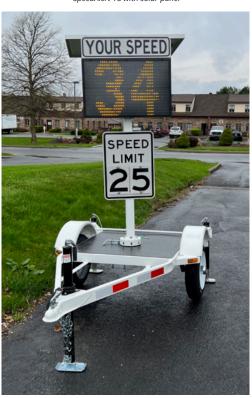

## SpeedAlert Radar Message Sign

Reduce speeding, share alerts, and collect data on campus streets using one multipurpose sign.

#### SPFFD-DFPFNDFNT MFSSAGING

Show the speed of approaching vehicles and display custom messages to drivers traveling at different speeds. Warn speeding drivers to slow down and thank compliant drivers for driving safely.

#### DATA COLLECTION

Collect speed and volume data, even while the sign is in message mode.