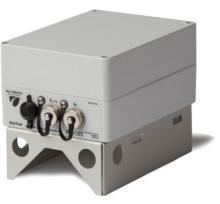

## StatTrak Counter Classifier

Get accurate counts of vehicles and collect speed data with this portable and low-profile tool.

#### **EASY INSTALLATION**

Install StatTrak in under five minutes on a pole roadside or on a median.

#### DATA COLLECTION

Record over 99% accurate vehicle counts as well as basic vehicle classification (small, medium, and large). StatTrak can gather data from two incoming and two outgoing lanes when mounted on a median. When mounted roadside, it can record data from one incoming and one outgoing lane, or two incoming lanes.

#### REMOTE DATA MANAGEMENT

Data is automatically uploaded to TraffiCloud® so you can quickly access information and easily download ready-made reports.