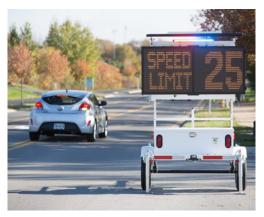

## InstAlert Variable Message Sign

Easily share information around campus with portable, easy-to-use signs that you can program remotely.

#### VERSATILE MESSAGING

Display up to six screens of custom text and graphics.

#### RAPID DEPLOYMENT

Mount InstAlert on a portable post, pole, trailer, or vehicle hitch in just a couple of minutes.