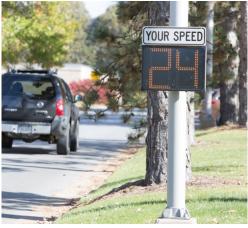

## Shield Radar Speed Sign

Effectively reduce speeding around campus with radar signs that catch drivers' attention, collect traffic data, and increase traffic safety.

#### TRAFFIC CALMING

Display the speed of approaching vehicles and flash a strobe to warn speeding drivers to slow down.

#### DATA COLLECTION

Collect speed and volume data and download ready-made reports through TraffiCloud.

SpeedAlert 24 on an ATS 5 trailer

SpeedAlert 18 with solar panel

SpeedAlert 18 an ATS 3 Trailer