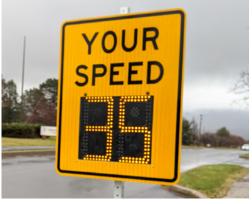

#### REMOTE MANAGEMENT

Shield 15 with white wrap

Shield 12 with yellow wrap

Shield 12 on a pole

Shield 15 on a pole

## Shield Radar Speed Sign

Effectively reduce speeding around campus with radar signs that catch drivers' attention, collect traffic data, and increase traffic safety.

#### TRAFFIC CALMING

Display the speed of approaching vehicles and flash a strobe to warn speeding drivers to slow down.