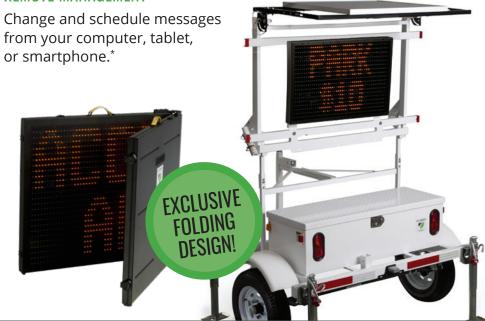

#### REMOTE MANAGEMENT

Change and preschedule sign messages, view the status and locations of all your signs, manage traffic data, and set up text or email alerts for low batteries and tampering using our online TraffiCloud® remote management platform.\*

## InstAlert Variable Message Sign

Easily share information around campus with portable, easy-to-use signs that you can program remotely.

#### VERSATILE MESSAGING

Display up to six screens of custom text and graphics.

#### RAPID DEPLOYMENT

Mount InstAlert on a portable post, pole, trailer, or vehicle hitch in just a couple of minutes.