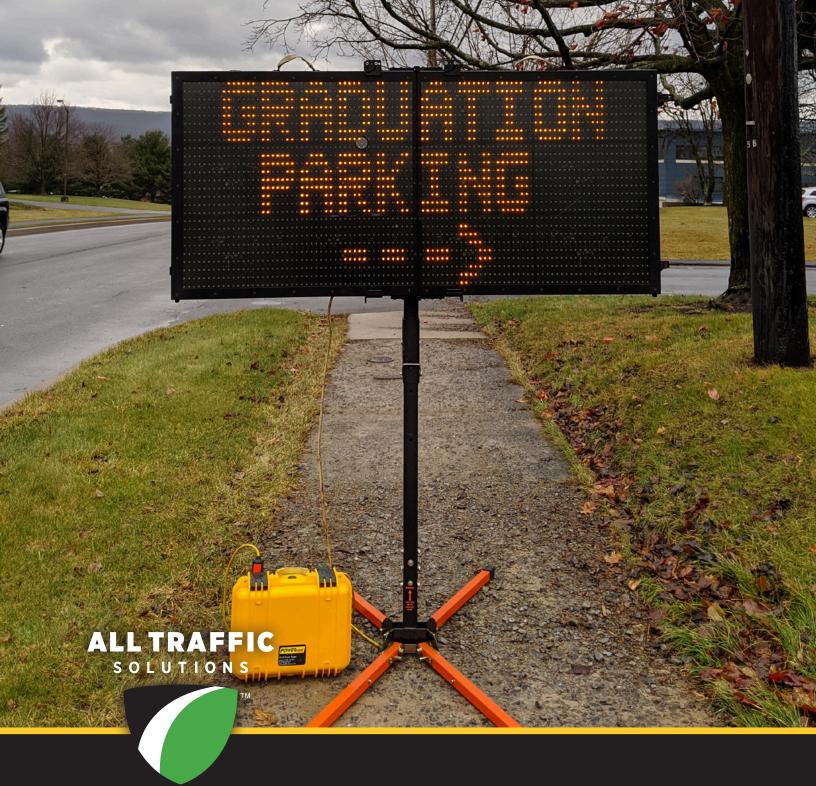

## InstAlert Variable Message Sign

Easily share information around campus with portable, easy-to-use signs that you can program remotely.

#### **USE INSTALERT TO...**

Manage traffic and prevent backups during campus events

Direct drivers to available parking and rideshare areas

Share campus safety alerts and reminders

Promote upcoming campus events

#### VERSATILE MESSAGING

Display up to six screens of custom text and graphics.

#### RAPID DEPLOYMENT

Mount InstAlert on a portable post, pole, trailer, or vehicle hitch in just a couple of minutes.