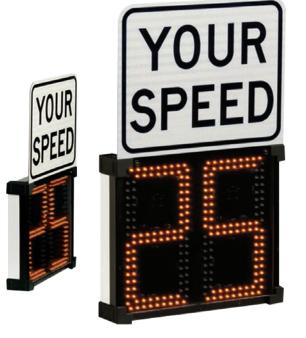

## Shield Radar Speed Sign

Effectively reduce speeding around campus with radar signs that catch drivers' attention, collect traffic data, and increase traffic safety.

#### REMOTE MANAGEMENT

Shield 15 with white wrap

Shield 12 with yellow wrap

Shield 12 on a pole

Shield 15 on a pole