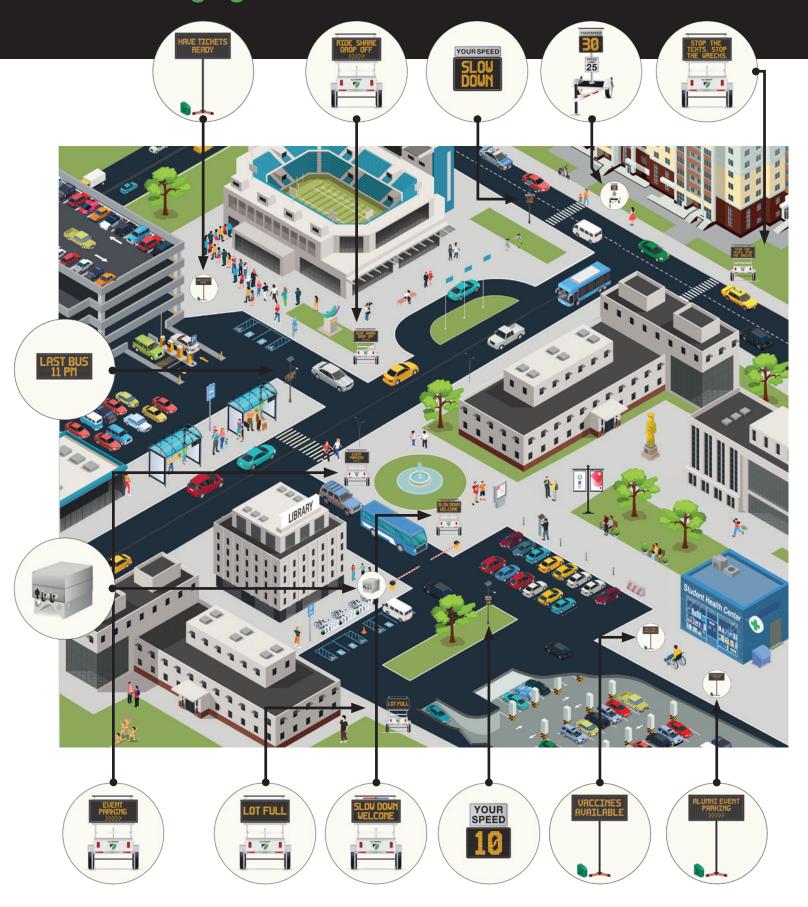

# Connected Campus Speed Awareness and Messaging Tools

## InstAlert Variable Message Sign

Easily share information around campus with portable, easy-to-use signs that you can program remotely.

#### **USE INSTALERT TO...**

Manage traffic and prevent backups during campus events

Direct drivers to available parking and rideshare areas

Share campus safety alerts and reminders

Promote upcoming campus events

Post road closures and detours

#### VERSATILE MESSAGING

Display up to six screens of custom text and graphics.

#### RAPID DEPLOYMENT

Mount InstAlert on a portable post, pole, trailer, or vehicle hitch in just a couple of minutes.