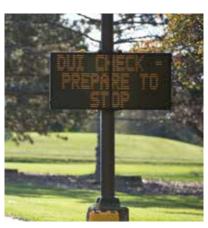

#### CONDITIONAL MESSAGING

Display different messages based on live inputs from any sensor or data source such as speed, surface or air temperature, water levels, weather alerts and timer values.

Instalert 24 on a Portable Post

#### REMOTE PROGRAMMING

Change and schedule sign messages from your office, home, or on the go using ATS TraffiCloud web-based software.

InstAlert 24 on an ATS 5 Trailer

InstAlert 24 installed on a Pole

"We now have dual-purpose speed and message trailers that provide valuable data we can use to clear complaints and calm traffic."