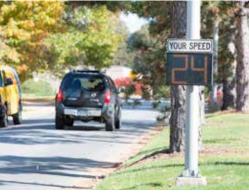

#### SHIELD RADAR SPEED SIGN

THIS PORTABLE, EASY-TO-DEPLOY SIGN IS IDEAL FOR RESOLVING SPEEDING COMPLAINTS, TRAFFIC CALMING, SCHOOL ZONE SAFETY AND RUNNING QUICK TRAFFIC STUDIES.

- Lightest, most portable sign available anywhere, and still meets the MUTCD minimum 12-inch digit size
- Web-enabled sign collects data and automatically uploads it to TraffiCloud®
- Run ready-made reports in seconds to share with citizens, management and local government
- **Prioritize enforcement** and know when speed and congestion are at their peak so you can maximize resources
- Included on Florida's Approved Product List; radar accuracy tested and calibration certified, Shield measures and displays vehicle speeds with accuracy of +/- one mile per hour