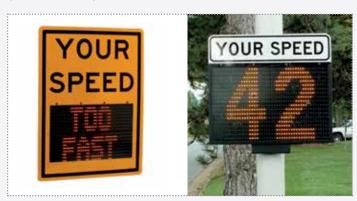

#### SPEEDALERT RADAR **MESSAGE SIGN**

**TAKE SPEEDALERT WHEREVER** YOU NEED TRAFFIC CALMING AND **ROADSIDE MESSAGING** 

- Web-enabled sign eliminates manual data download and file management
- Combines radar feedback and variable messaging the most cost-effective multi-use sign available!
- Display custom messages directed towards drivers traveling at different speed thresholds
- Use as a messaging sign and display conditional or static messages including chevrons and custom graphics
- Collects speed data even while in stealth or message mode

#### SPEEDALERT 18

SpeedAlert 18 with and Without Wrap

SpeedAlert 18 on an ATS 5 Trailer

SpeedAlert 24 on an ATS 5 Trailer

#### SPEEDALERT 24

Mount SpeedAlert almost anywhere—on a portable post, pole, trailer or vehicle hitch— in about a minute.