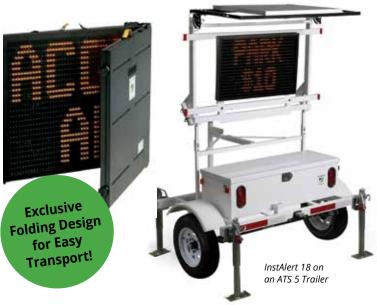

## InstAlert Variable Message Sign Rapidly Display Custom Messages Wherever They Are Needed.

InstAlert is thoughtfully engineered to be the most portable, durable, and easy-touse message sign on the market.

#### CONDITIONAL MESSAGING

Display different messages based on live inputs from any sensor or data source such as speed, surface or air temperature, water levels, weather alerts and timer values.

Instalert 24 on a Portable Post

#### REMOTE PROGRAMMING

Change and schedule sign messages from your office, home, or on the go using ATS TraffiCloud web-based software.

InstAlert 24 on an ATS 5 Trailer

InstAlert 24 installed on a Pole

"We now have dual-purpose speed and message trailers that provide valuable data we can use to clear complaints and calm traffic."