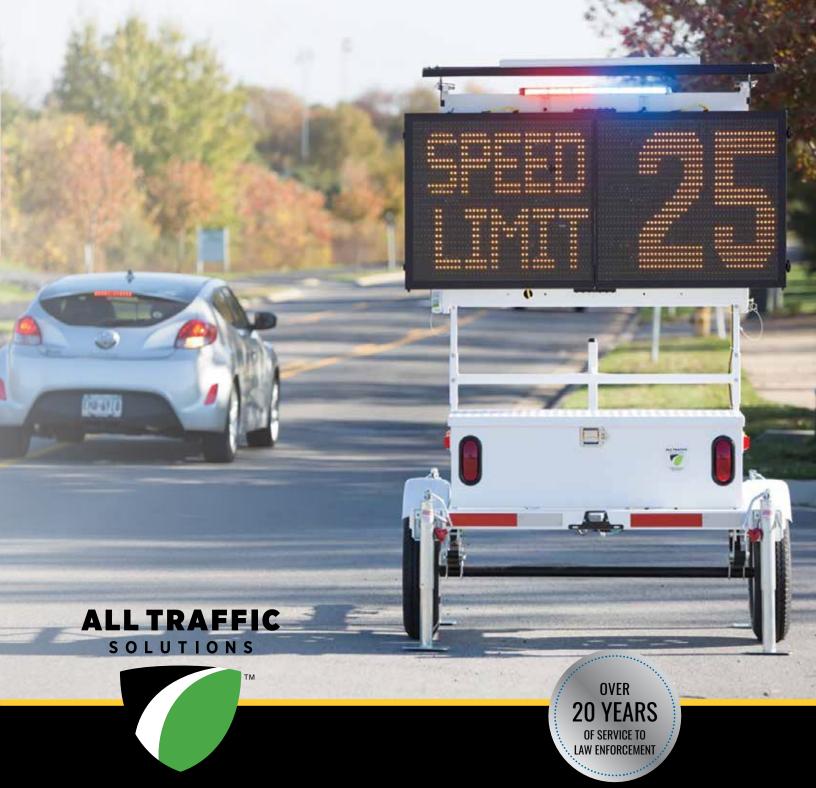

#### SHIELD RADAR SPEED SIGN

THIS PORTABLE, EASY-TO-DEPLOY SIGN IS IDEAL FOR RESOLVING SPEEDING COMPLAINTS, TRAFFIC CALMING, SCHOOL ZONE SAFETY AND RUNNING QUICK TRAFFIC STUDIES.

- Lightest, most portable sign available anywhere, and still meets the MUTCD minimum 12-inch digit size
- Web-enabled sign collects data and automatically uploads it to TraffiCloud®
- Run ready-made reports in seconds to share with citizens, management and local government
- **Prioritize enforcement** and know when speed and congestion are at their peak so you can maximize resources
- Included on Florida's Approved Product List; radar accuracy tested and calibration certified, Shield measures and displays vehicle speeds with accuracy of +/- one mile per hour

#### Shield 12

Shield 12 with White Wrap