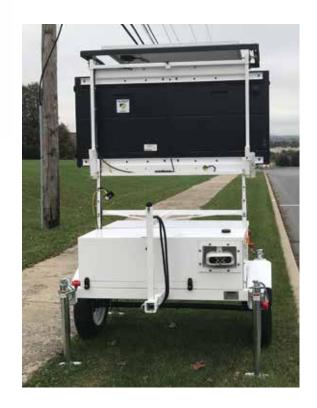

#### **ULTRA-PORTABLE TRAILERS**

ATS SPEED AND MESSAGE TRAILERS ADD MOBILITY AND FLEXIBILITY TO YOUR TRAFFIC MANAGEMENT TOOLBOX.

Use our sturdy and portable trailers with your radar speed displays and variable message signs wherever and whenever you need them. Ideal for roadside traffic calming, at events, and in work zones and school zones.

#### ATS 5 TRAILER

**COMPATIBLE WITH SHIELD 15, SPEEDALERT 18 OR 24** AND INSTALERT 18 OR 24.

The optional red and blue strobe bar are fully programmable. Also available ALPR-ready, and is compatible with many ALPR cameras, providing another layer of enforcement.