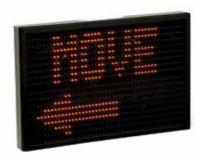

#### CONDITIONAL MESSAGING

Display different messages based on live inputs from any sensor or data source such as speed, surface or air temperature, water levels, weather alerts and timer values.

Instalert 24 on a Portable Post