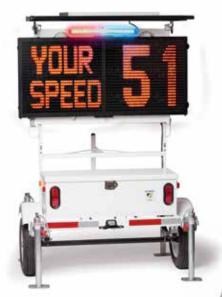

#### SPEEDALERT RADAR **MESSAGE SIGN**

**TAKE SPEEDALERT WHEREVER** YOU NEED TRAFFIC CALMING AND **ROADSIDE MESSAGING** 

- Web-enabled sign eliminates manual data download and file management
- Combines radar feedback and variable messaging the most cost-effective multi-use sign available!
- Display custom messages directed towards drivers traveling at different speed thresholds
- Use as a messaging sign and display conditional or static messages including chevrons and custom graphics
- Collects speed data even while in stealth or message mode

#### SPEEDALERT 18

SpeedAlert 18 with and Without Wrap

SpeedAlert 18 on an ATS 5 Trailer

SpeedAlert 24 on an ATS 5 Trailer

#### SPEEDALERT 24

Mount SpeedAlert almost anywhere—on a portable post, pole, trailer or vehicle hitch— in about a minute.