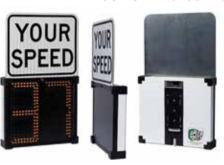

#### SHIELD RADAR SPEED SIGN

THIS PORTABLE, EASY-TO-DEPLOY SIGN IS IDEAL FOR RESOLVING SPEEDING COMPLAINTS, TRAFFIC CALMING, SCHOOL ZONE SAFETY AND RUNNING QUICK TRAFFIC STUDIES.

- Lightest, most portable sign available anywhere, and still meets the MUTCD minimum 12-inch digit size
- Web-enabled sign collects data and automatically uploads it to TraffiCloud®
- Run ready-made reports in seconds to share with citizens, management and local government
- **Prioritize enforcement** and know when speed and congestion are at their peak so you can maximize resources
- Included on Florida's Approved Product List; radar accuracy tested and calibration certified, Shield measures and displays vehicle speeds with accuracy of +/- one mile per hour

#### Shield 12

Shield 12 with White Wrap

#### Shield 15

Shield 15 with Optional Strobe

Shield 15 with Yellow Wrap

Shield 15 with White Wrap