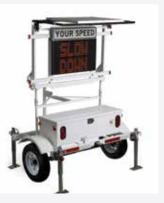

#### SPEEDALERT SPEED TRAILER

Lightweight and easy to maneuver. Catch the attention of the highest risk drivers with an optional bright, flashing violator strobe bar.

#### **ULTRA-PORTABLE TRAILERS**

ATS SPEED AND MESSAGE TRAILERS ADD MOBILITY AND FLEXIBILITY TO YOUR TRAFFIC MANAGEMENT TOOLBOX.

Use our sturdy and portable trailers with your radar speed displays and variable message signs wherever and whenever you need them. Ideal for roadside traffic calming, at events, and in work zones and school zones.

#### ATS 5 TRAILER

**COMPATIBLE WITH SHIELD 15, SPEEDALERT 18 OR 24** AND INSTALERT 18 OR 24.

The optional red and blue strobe bar are fully programmable. Also available ALPR-ready, and is compatible with many ALPR cameras, providing another layer of enforcement.