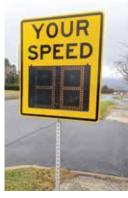

#### SHIELD RADAR SPEED SIGN

THIS PORTABLE, EASY-TO-DEPLOY SIGN IS IDEAL FOR RESOLVING SPEEDING COMPLAINTS, TRAFFIC CALMING, SCHOOL ZONE SAFETY AND RUNNING QUICK TRAFFIC STUDIES.

- Lightest, most portable sign available anywhere, and still meets the MUTCD minimum 12-inch digit size
- Web-enabled sign collects data and automatically uploads it to TraffiCloud®
- Run ready-made reports in seconds to share with citizens, management and local government
- **Prioritize enforcement** and know when speed and congestion are at their peak so you can maximize resources
- Included on Florida's Approved Product List; radar accuracy tested and calibration certified, Shield measures and displays vehicle speeds with accuracy of +/- one mile per hour

#### Shield 12

Shield 12 with White Wrap