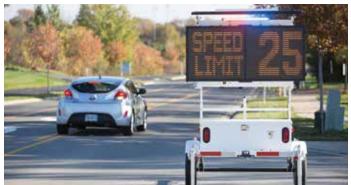

#### SPEEDALERT SPEED TRAILER

Lightweight and easy to maneuver. Catch the attention of the highest risk drivers with an optional bright, flashing violator strobe bar.

#### **ULTRA-PORTABLE TRAILERS**

ATS SPEED AND MESSAGE TRAILERS ADD MOBILITY AND FLEXIBILITY TO YOUR TRAFFIC MANAGEMENT TOOLBOX.

Use our sturdy and portable trailers with your radar speed displays and variable message signs wherever and whenever you need them. Ideal for roadside traffic calming, at events, and in work zones and school zones.

#### ATS 5 TRAILER

**COMPATIBLE WITH SHIELD 15, SPEEDALERT 18 OR 24** AND INSTALERT 18 OR 24.

The optional red and blue strobe bar are fully programmable. Also available ALPR-ready, and is compatible with many ALPR cameras, providing another layer of enforcement.