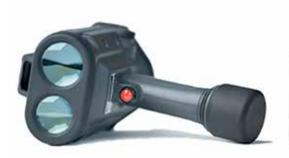

#### SPEED LIDAR

- True color heads-up display
- High resolution rear matrix display with auto-blacklight
- Obstruction mode allows targeting through tree limbs, wires and fences
- 6000-ft. range
- 24–32 hours of operation with two C batteries