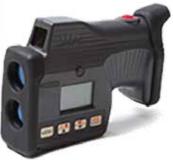

#### **COMPACT LIDAR**

- Unique vertical grip and cushioned brow pad eyepiece provide comfort and stable targeting
- Weighs only one pound with batteries
- Unity magnification heads-up display sighting system for rapid target acquisition and less eye strain
- 3000-ft. range
- 16 hours of operation with two AA batteries