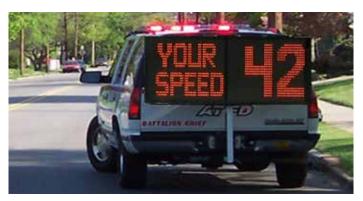

#### SPEEDALERT RADAR **MESSAGE SIGN**

**TAKE SPEEDALERT WHEREVER** YOU NEED TRAFFIC CALMING AND **ROADSIDE MESSAGING** 

- Web-enabled sign eliminates manual data download and file management
- Combines radar feedback and variable messaging the most cost-effective multi-use sign available!
- Display custom messages directed towards drivers traveling at different speed thresholds
- Use as a messaging sign and display conditional or static messages including chevrons and custom graphics
- Collects speed data even while in stealth or message mode

#### SPEEDALERT 18

SpeedAlert 18 with and Without Wrap

SpeedAlert 18 on an ATS 5 Trailer

SpeedAlert 24 on an ATS 5 Trailer