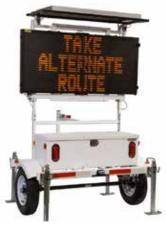

#### **ULTRA-PORTABLE TRAILERS**

ATS SPEED AND MESSAGE TRAILERS ADD MOBILITY AND FLEXIBILITY TO YOUR TRAFFIC MANAGEMENT TOOLBOX.

Use our sturdy and portable trailers with your radar speed displays and variable message signs wherever and whenever you need them. Ideal for roadside traffic calming, at events, and in work zones and school zones.

#### ATS 5 TRAILER

**COMPATIBLE WITH SHIELD 15, SPEEDALERT 18 OR 24** AND INSTALERT 18 OR 24.

The optional red and blue strobe bar are fully programmable. Also available ALPR-ready, and is compatible with many ALPR cameras, providing another layer of enforcement.