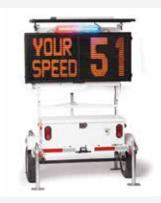

#### SHIELD RADAR SPEED SIGN

THIS PORTABLE, EASY-TO-DEPLOY SIGN IS IDEAL FOR RESOLVING SPEEDING COMPLAINTS, TRAFFIC CALMING, SCHOOL ZONE SAFETY AND RUNNING QUICK TRAFFIC STUDIES.

- Lightest, most portable sign available anywhere, and still meets the MUTCD minimum 12-inch digit size
- Web-enabled sign collects data and automatically uploads it to TraffiCloud®
- Run ready-made reports in seconds to share with citizens, management and local government
- **Prioritize enforcement** and know when speed and congestion are at their peak so you can maximize resources
- Included on Florida's Approved Product List; radar accuracy tested and calibration certified, Shield measures and displays vehicle speeds with accuracy of +/- one mile per hour

#### Shield 12

Shield 12 with White Wrap