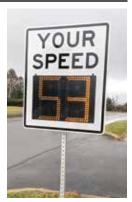

#### SHIELD RADAR SPEED SIGN

THIS PORTABLE, EASY-TO-DEPLOY SIGN IS IDEAL FOR RESOLVING SPEEDING COMPLAINTS, TRAFFIC CALMING, SCHOOL ZONE SAFETY AND RUNNING QUICK TRAFFIC STUDIES.

- Lightest, most portable sign available anywhere, and still meets the MUTCD minimum 12-inch digit size
- Web-enabled sign collects data and automatically uploads it to TraffiCloud®
- Run ready-made reports in seconds to share with citizens, management and local government
- **Prioritize enforcement** and know when speed and congestion are at their peak so you can maximize resources
- Included on Florida's Approved Product List; radar accuracy tested and calibration certified, Shield measures and displays vehicle speeds with accuracy of +/- one mile per hour

#### Shield 12

Shield 12 with White Wrap