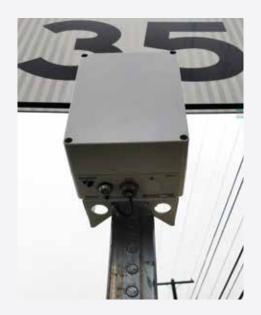

#### **AUTOMATIC LICENSE** PLATE RECOGNITION SYSTEM

#### HIGHLY ACCURATE AND IDEAL FOR A RANGE OF APPLICATIONS

- On-board ALPR processing ensures performance and scalability
- Varifocal camera covers a wide field-of-view and provides high-quality images
- Built-in Illumination for around-the-clock operation
- IP67-rated enclosure allows for operation in extreme weather conditions and harsh environments
- On-board image processing and analysis: Only plate read data is transferred over the network for decreased data load on the network and server. The cameras are not dependent on the server, providing uninterrupted coverage even when connectivity goes down.