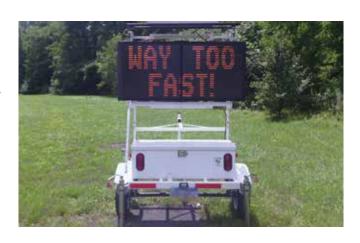

#### SHIELD RADAR SPEED SIGN

THIS PORTABLE, EASY-TO-DEPLOY SIGN IS IDEAL FOR RESOLVING SPEEDING COMPLAINTS, TRAFFIC CALMING, SCHOOL ZONE SAFETY AND RUNNING QUICK TRAFFIC STUDIES.

- Lightest, most portable sign available anywhere, and still meets the MUTCD minimum 12-inch digit size
- Web-enabled sign collects data and automatically uploads it to TraffiCloud®
- Run ready-made reports in seconds to share with citizens, management and local government
- **Prioritize enforcement** and know when speed and congestion are at their peak so you can maximize resources
- Included on Florida's Approved Product List; radar accuracy tested and calibration certified, Shield measures and displays vehicle speeds with accuracy of +/- one mile per hour

#### Shield 12

Shield 12 with White Wrap