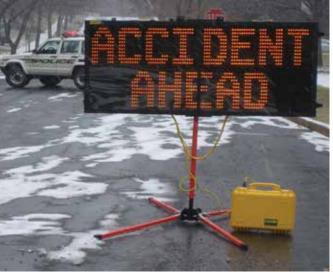

## InstAlert Variable Message Sign Rapidly Display Custom Messages Wherever They Are Needed.

InstAlert is thoughtfully engineered to be the most portable, durable, and easy-touse message sign on the market.

One person can easily deploy InstAlert on a portable post, pole, trailer, or vehicle hitch in just minutes.