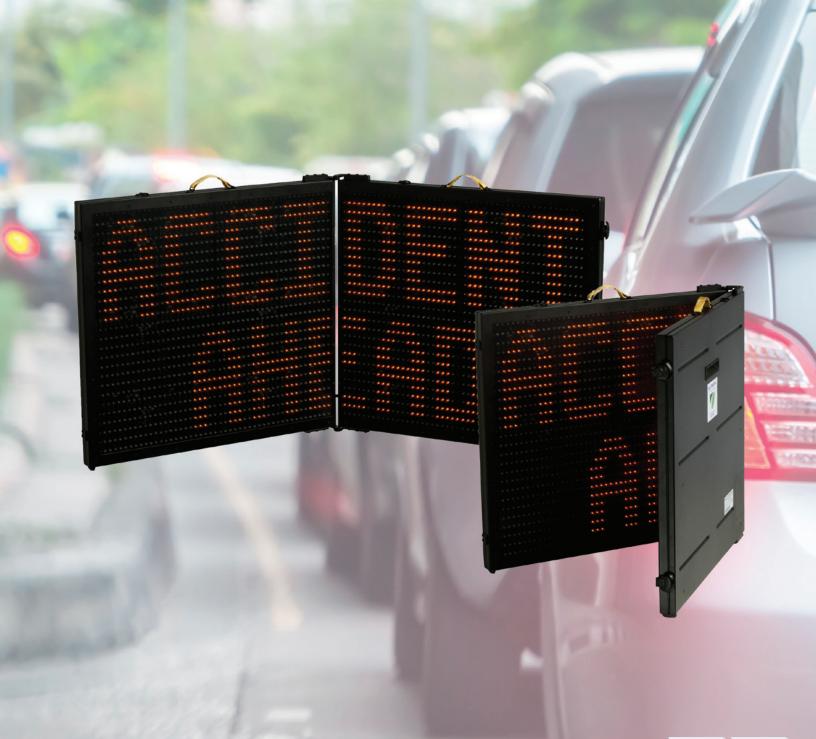

#### THE MOST PORTABLE SIGN ON THE MARKET

InstAlert 24 is the only variable message sign that folds in half for easy transport in the trunk of a vehicle. One person can easily deploy InstAlert on a portable post, pole, trailer, or vehicle hitch in just minutes.

InstAlert 24 folds for easy transport

InstAlert 18