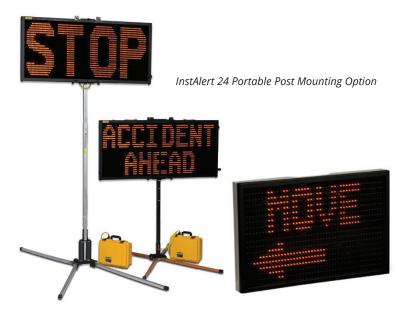

#### EXTREME MESSAGING VERSATILITY

With InstAlert's fully customizable matrix, the messaging possibilities are endless. You can:

- Display multiple screens of text, chevrons, or custom images
- Change messages remotely from anywhere using any internet-connected device\*
- Display different messages based on live inputs from any sensor or data source, including surface or air temperature, water levels, weather alerts, timer values, and real-time parking availability
- Schedule different messages for specific days and times\*
- Broadcast a message to multiple signs simultaneously\*

#### THE MOST PORTABLE SIGN ON THE MARKET

InstAlert 24 is the only variable message sign that folds in half for easy transport in the trunk of a vehicle. One person can easily deploy InstAlert on a portable post, pole, trailer, or vehicle hitch in just minutes.