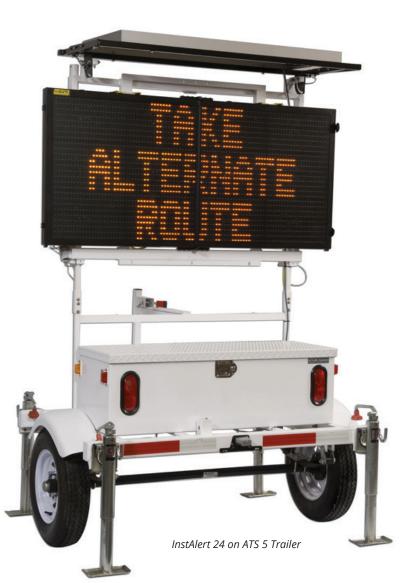

## Rapidly Display Custom Messages Wherever They Are Needed.

InstAlert is thoughtfully engineered to be the most portable, durable, and easy-to-use message sign on the market. 1

#### THE MOST PORTABLE SIGN ON THE MARKET

InstAlert 24 is the only variable message sign that folds in half for easy transport in the trunk of a vehicle. One person can easily deploy InstAlert on a portable post, pole, trailer, or vehicle hitch in just minutes.