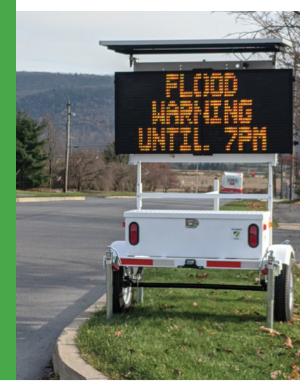

## Rapidly Display Custom Messages Wherever They Are Needed.

InstAlert is thoughtfully engineered to be the most portable, durable, and easy-to-use message sign on the market. 1

#### EXTREME MESSAGING VERSATILITY

With InstAlert's fully customizable matrix, the messaging possibilities are endless. You can:

- Display multiple screens of text, chevrons, or custom images
- Change messages remotely from anywhere using any internet-connected device\*
- Display different messages based on live inputs from any sensor or data source, including surface or air temperature, water levels, weather alerts, timer values, and real-time parking availability
- Schedule different messages for specific days and times\*
- Broadcast a message to multiple signs simultaneously\*