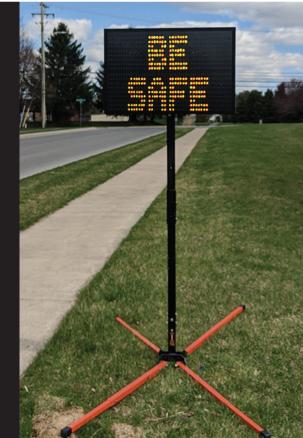

#### EXTREME MESSAGING VERSATILITY

With InstAlert's fully customizable matrix, the messaging possibilities are endless. You can:

- Display multiple screens of text, chevrons, or custom images
- Change messages remotely from anywhere using any internet-connected device\*
- Display different messages based on live inputs from any sensor or data source, including surface or air temperature, water levels, weather alerts, timer values, and real-time parking availability
- Schedule different messages for specific days and times\*
- Broadcast a message to multiple signs simultaneously\*

#### THE MOST PORTABLE SIGN ON THE MARKET

InstAlert 24 is the only variable message sign that folds in half for easy transport in the trunk of a vehicle. One person can easily deploy InstAlert on a portable post, pole, trailer, or vehicle hitch in just minutes.