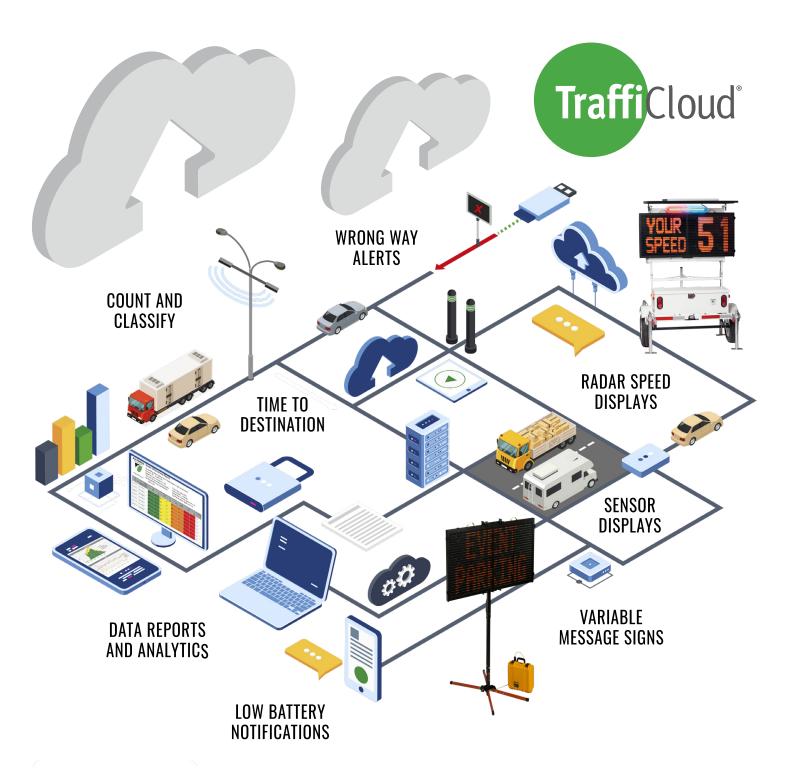

# Save Time and Maximize Resources with TraffiCloud.

TraffiCloud is the secure, web-based platform that makes it easy to manage all your traffic data and safety devices remotely using any internet-connected device.

### See All Devices on a Central View

TraffiCloud® intuitive visual interface lets you see your entire program at a glance. Interactive maps provide a window to all device information.

#### **Remotely Manage Traffic Devices**

Stop wasting time driving to and from your traffic safety equipment only to monitor or update it. With TraffiCloud, you can do the following remotely, from anywhere, using any internet-connected device:

- Ensure that devices are on, properly functioning, and have adequate battery levels
- Change and update settings on all devices
- Design and deploy custom messages to one sign or multiple signs at once
- Schedule different messages for specific days and times
- Review, edit, print, and act on any useful images captured by devices

## Set Alerts

Set up automatic text or email alerts for incidents like low battery levels, high speeds, tampering, and more. You have complete control over which situations warrant alerts and who will receive the notifications.

#### Generate Ready-Made Reports

TraffiCloud makes resolving complaints and sharing data easier than ever.

TraffiCloud automatically uploads new data into a centralized SAS70-certified environment daily, and you can quickly generate ready-made reports in an easily-sharable PDF format.