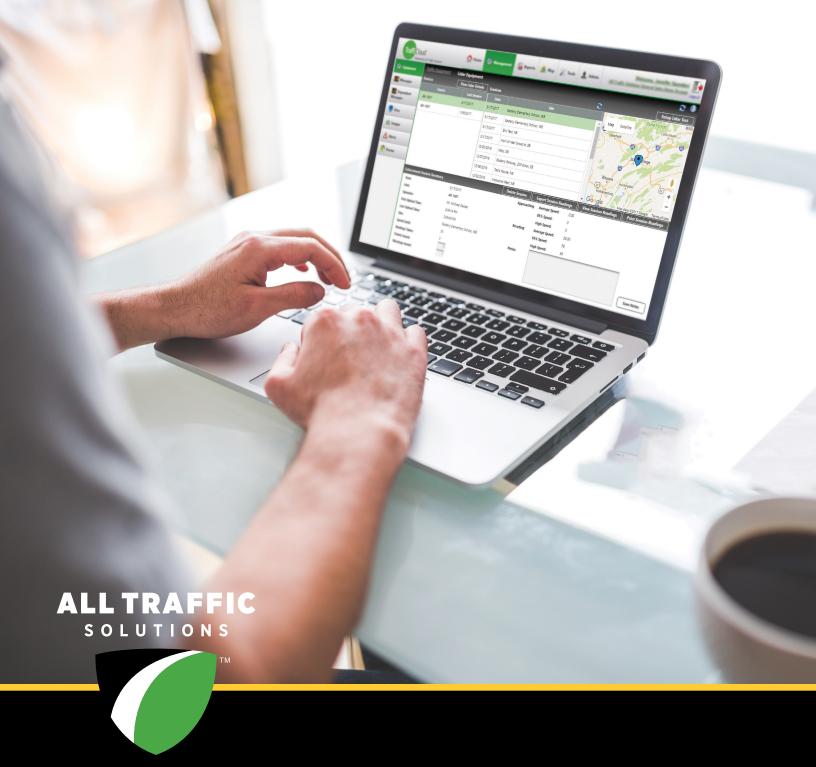

# Save Time and Maximize Resources with TraffiCloud.

TraffiCloud is the secure, web-based platform that makes it easy to manage all your traffic data and safety devices remotely using any internet-connected device.

### See All Devices on a Central View

TraffiCloud® intuitive visual interface lets you see your entire program at a glance. Interactive maps provide a window to all device information.

#### **Remotely Manage Traffic Devices**

Stop wasting time driving to and from your traffic safety equipment only to monitor or update it. With TraffiCloud, you can do the following remotely, from anywhere, using any internet-connected device: