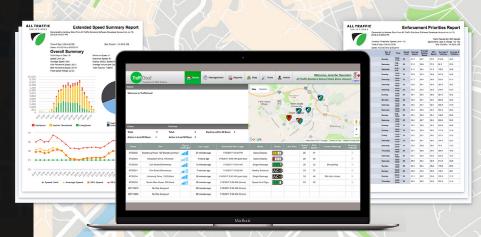

#### Generate Ready-Made Reports

TraffiCloud makes resolving complaints and sharing data easier than ever.

TraffiCloud automatically uploads new data into a centralized SAS70-certified environment daily, and you can quickly generate ready-made reports in an easily-sharable PDF format.

Create reports on-demand at any time or schedule them for regular delivery to your email inbox for maximum convenience.