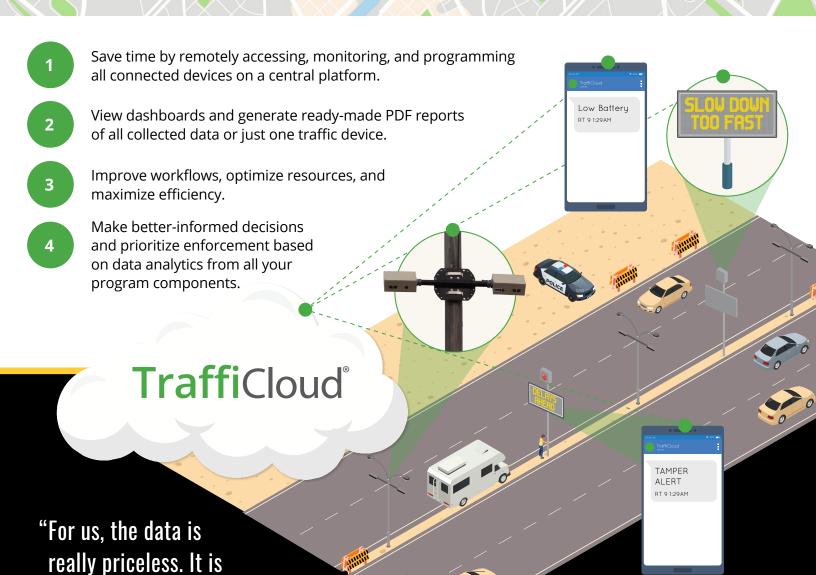

#### **Remotely Manage Traffic Devices**

Stop wasting time driving to and from your traffic safety equipment only to monitor or update it. With TraffiCloud, you can do the following remotely, from anywhere, using any internet-connected device:

- Ensure that devices are on, properly functioning, and have adequate battery levels
- Change and update settings on all devices
- Design and deploy custom messages to one sign or multiple signs at once
- Schedule different messages for specific days and times
- Review, edit, print, and act on any useful images captured by devices

## Set Alerts

Set up automatic text or email alerts for incidents like low battery levels, high speeds, tampering, and more. You have complete control over which situations warrant alerts and who will receive the notifications.