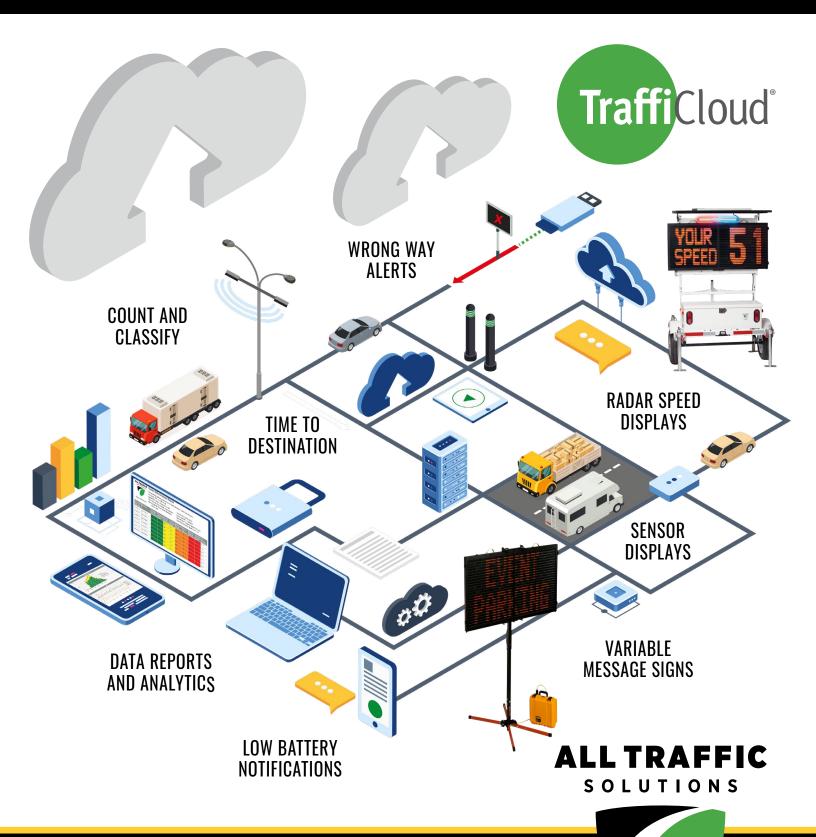

# Save Time and Maximize Resources with TraffiCloud.

TraffiCloud is the secure, web-based platform that makes it easy to manage all your traffic data and safety devices remotely using any internet-connected device.

Low Batter

TAMPER ALERT RT 9 1:29AM

- Save time by remotely accessing, monitoring, and programming all connected devices on a central platform.
- View dashboards and generate ready-made PDF reports of all collected data or just one traffic device.
- Improve workflows, optimize resources, and maximize efficiency.
- Make better-informed decisions and prioritize enforcement based on data analytics from all your program components.

- Ensure that devices are on, properly functioning, and have adequate battery levels
- Change and update settings on all devices
- Design and deploy custom messages to one sign or multiple signs at once
- Schedule different messages for specific days and times
- Review, edit, print, and act on any useful images captured by devices

#### **Set Alerts**

Set up automatic text or email alerts for incidents like low battery levels, high speeds, tampering, and more. You have complete control over which situations warrant alerts and who will receive the notifications.