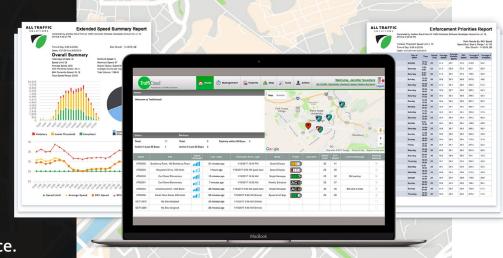

#### Generate Ready-Made Reports

TraffiCloud makes resolving complaints and sharing data easier than ever.

TraffiCloud automatically uploads new data into a centralized SAS70-certified environment daily, and you can quickly generate ready-made reports in an easily-sharable PDF format.

Create reports on-demand at any time or schedule them for regular delivery to your email inbox for maximum convenience.