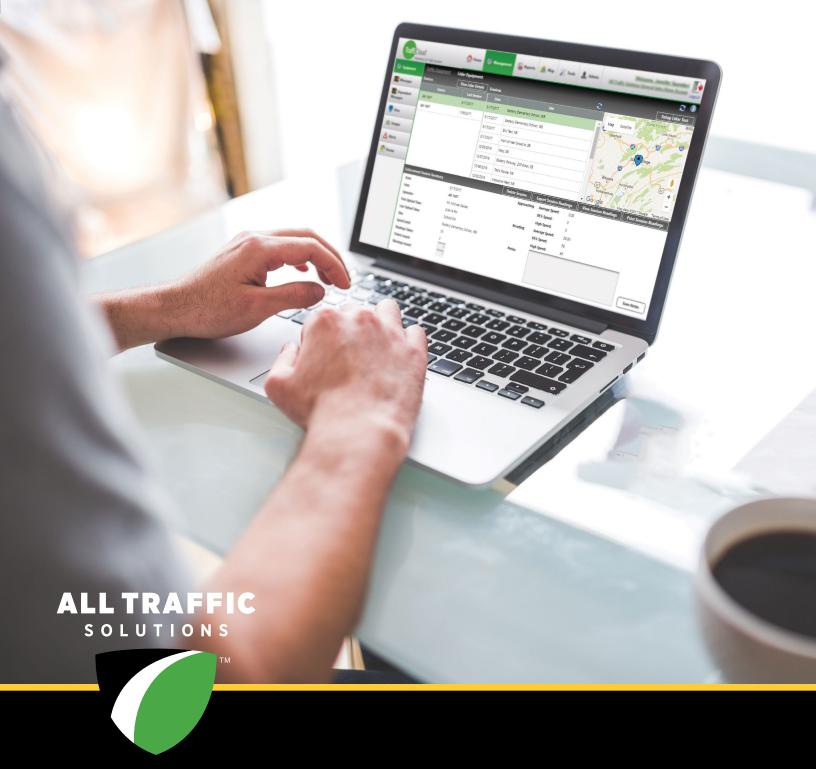

# Save Time and Maximize Resources with TraffiCloud.

TraffiCloud is the secure, web-based platform that makes it easy to manage all your traffic data and safety devices remotely using any internet-connected device.

#### See All Devices on a Central View

TraffiCloud® intuitive visual interface lets you see your entire program at a glance. Interactive maps provide a window to all device information.

#### Remotely Manage Traffic Devices

Stop wasting time driving to and from your traffic safety equipment only to monitor or update it. With TraffiCloud, you can do the following remotely, from anywhere, using any internet-connected device:

- Ensure that devices are on, properly functioning, and have adequate battery levels
- Change and update settings on all devices
- Design and deploy custom messages to one sign or multiple signs at once
- Schedule different messages for specific days and times
- Review, edit, print, and act on any useful images captured by devices