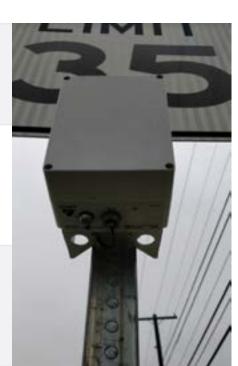

### StatTrak Traffic Data Collector

StatTrak is a fully integrated multilane, bidirectional traffic data gathering device. Designed with a microwave sensor, StatTrak provides a turnkey solution to your traffic monitoring needs. Featuring small size, no-hassle field setup (one person installation takes less than five minutes!), non-intrusive sensing technology, long range wireless connectivity and extremely low power, StatTrak ensures operational safety during installation, take-down and data retrieval.