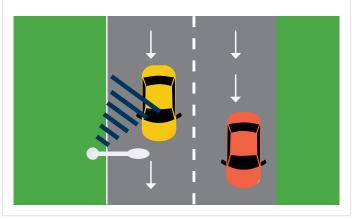

ak ensures operational safety during installation, take-down and data retrieval.







#### **VERSATILITY**

Collect data in both directions in up to four lanes with a single device.



#### **STORAGE**

Connected to TraffiCloud® storage is virtually limitless. Locally, store 350,000 individual vehicles in on-board memory and download data in two minutes.



#### POWER AND BATTERY LIFE

Built-in rechargeable battery pack provides two weeks of run time; unlimited run time is available with solar option, even under cloudy and wintry conditions.



### BIDIRECTIONAL

One incoming/one outgoing lane with unit mounted on the side



#### **BIDIRECTIONAL**

Two incoming/two outgoing lanes with unit mounted in a median



### **UNI-DIRECTIONAL**

Two incoming lanes with unit mounted on the side



#### PRODUCT SPECS

#### **STATRAK**

**Dimensions** 6.8" H x 4.8" W x 5.3" D

Target

Multi-lane and

Tracking

bidirectional capabilities

Weight 3 lbs.

Accuracy

0.4% speed error

accuracy and up to 97%

count accuracy

#### TRAFFICLOUD COMPATIBLE

StatTrak, combined with TraffiCloud capability, lets you run ready-made reports in seconds from any Internet-connected device. Eliminate data file management, increase efficiency and gain real-time insight.

Data can also be retrieved locally when necessary.



## Access All Your Traffic Safety Devices and Data in One Place with TraffiCloud®

ATS TraffiCloud is patented, cloud-based software for managing all your traffic safety data and equipment securely from any internet connection.

Take a demo of TraffiCloud and discover the benefits o