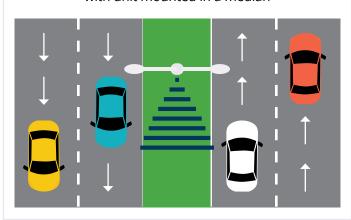

#### **BIDIRECTIONAL**

Two incoming/two outgoing lanes with unit mounted in a median