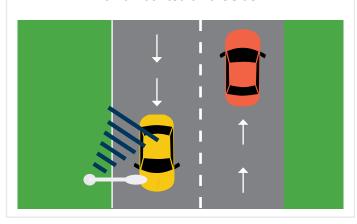

ield setup (one person installation takes less than five minutes!), non-intrusive sensing technology, long range wireless connectivity and extremely low power, StatTrak ensures operational safety during installation, take-down and data retrieval.







#### **VERSATILITY**

Collect data in both directions in up to four lanes with a single device.



#### **STORAGE**

Connected to TraffiCloud® storage is virtually limitless. Locally, store 350,000 individual vehicles in on-board memory and download data in two minutes.



#### POWER AND BATTERY LIFE

Built-in rechargeable battery pack provides two weeks of run time; unlimited run time is available with solar option, even under cloudy and wintry conditions.



### BIDIRECTIONAL

One incoming/one outgoing lane with unit mounted on the side



#### **BIDIRECTIONAL**

Two incoming/two outgoing lanes with unit mounted in a median



### **UNI-DIRECTIONAL**

Two incoming lanes with unit mounted on the side



#### PRODUCT SPECS

#### **STATRAK**

**Dimensions** 6.8" H x 4.8" W x 5.3" D

Target

Multi-lane and

Tracking

bidirectional capabilities

Weight 3 lbs.

Accuracy

0.4% speed error

accuracy and up to 97%

count accuracy

#### TRAFFICLOUD COMPATIBLE

StatTrak, combined with TraffiCloud capability, lets you run ready-made reports in seconds from any Internet-connected device. Eliminate data file management, increase efficiency and gain real-time insight.

Data can also be retrieved locally when necessary.



## Access All Your Traffic Safety Devices and Data in One Place with TraffiCloud®

ATS TraffiCloud is patented, cloud