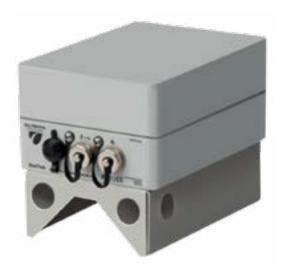

### StatTrak Traffic Data Collector

StatTrak is a fully integrated multilane, bidirectional traffic data gathering device. Designed with a microwave sensor, StatTrak provides a turnkey solution to your traffic monitoring needs. Featuring small size, no-hassle field setup (one person installation takes less than five minutes!), non-intrusive sensing technology, long range wireless connectivity and extremely low power, StatTrak ensures operational safety during installation, take-down and data retrieval.

#### **STATRAK**

**Dimensions** 6.8" H x 4.8" W x 5.3" D

Target

Multi-lane and

Tracking

bidirectional capabilities

Weight 3 lbs.

Accuracy