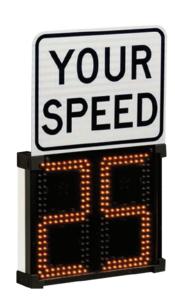

#### Shield 15

**Digit Size** 15" (2 metric digits)

Dimensions  $17" \text{ H} \times 24" \text{ W} \times 2.6 \text{ W}$ 

Weight 18 lbs. (including mount)