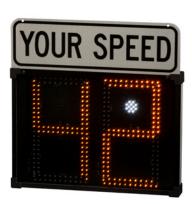

# RIGOROUSLY TESTED AND CERTIFIED

Tests include radar accuracy, power recovery, autonomous battery operation, crash resistance.

Shield 12

Shield 15

#### Shield 12

Digit Size 12" (MUTCD min.)

**Dimensions** 13.5" H x 15.5" W x 2.6" D

Weight 12 lbs. (including mount)

#### Shield 15

**Digit Size** 15" (2 metric digits)

Dimensions  $17" \text{ H} \times 24" \text{ W} \times 2.6 \text{ W}$ 

Weight 18 lbs. (including mount)