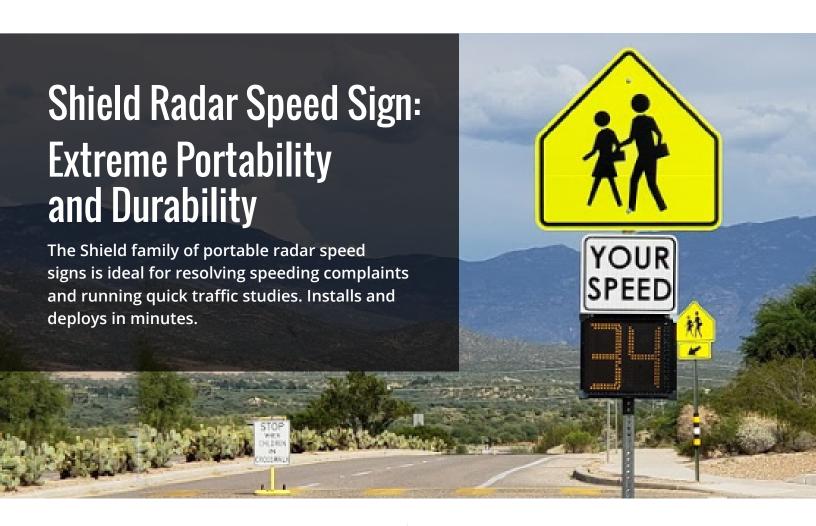

# SHIELD RADAR SPEED SIGN

AllTrafficSolutions.com

### Use your web-enabled Shield radar speed sign to:

- · Increase driver speed awareness
- Resolve speed complaints
- · Augment officers in school zones
- · Conduct quick stealth traffic studies
- · Prioritize enforcement locations
- · Make work zones safer
- · Strengthen community relations
- Gather data to secure a grant
- Spot trends and hot spots
- Demonstrate the results of your traffic safety program