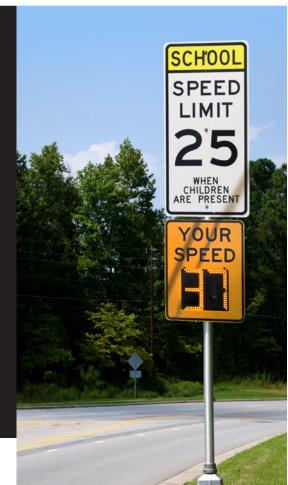

real-time traffic data, generate ready-made speed and volume reports and share with your constituents from any Internet-ready device. Identify hot spots and prioritize enforcement. No more traffic data file management!

# MAXIMIZE RESOURCES AND EFFECTIVENESS WITH REAL-TIME DATA AND REMOTE SIGN MANAGEMENT

### Use your web-enabled Shield radar speed sign to:

- · Increase driver speed awareness
- Resolve speed complaints
- · Augment officers in school zones
- · Conduct quick stealth traffic studies
- · Prioritize enforcement locations
- · Make work zones safer
- · Strengthen community relations
- Gather data to secure a grant
- Spot trends and hot spots
- Demonstrate the results of your traffic safety program





Shield 12 and Shield 15 are available with optional yellow or white wrap.





# **Access All Your Traffic Safety Devices and Data in One Place** with TraffiCloud®

ATS TraffiCloud is patented, cloud-based software for managing all your traffic safety data and equipment securely from any internet connection.

Take a demo of TraffiCloud and discover the benefits of automated traffic management. Learn more at Alltrafficsolutions.com/ solutions/trafficloud





# **Equipment Management**

- No more driving to equipment to monitor, check batteries or program
- · Check status and change settings from any Internetconnected device
- · Send a single message to multiple signs at once



### **Alerts**

- Specify who to notify when certain conditions occur
- Know immediately about low batteries, high speeds, tampering, congestion and more



### **Mapping**

- Manage your en