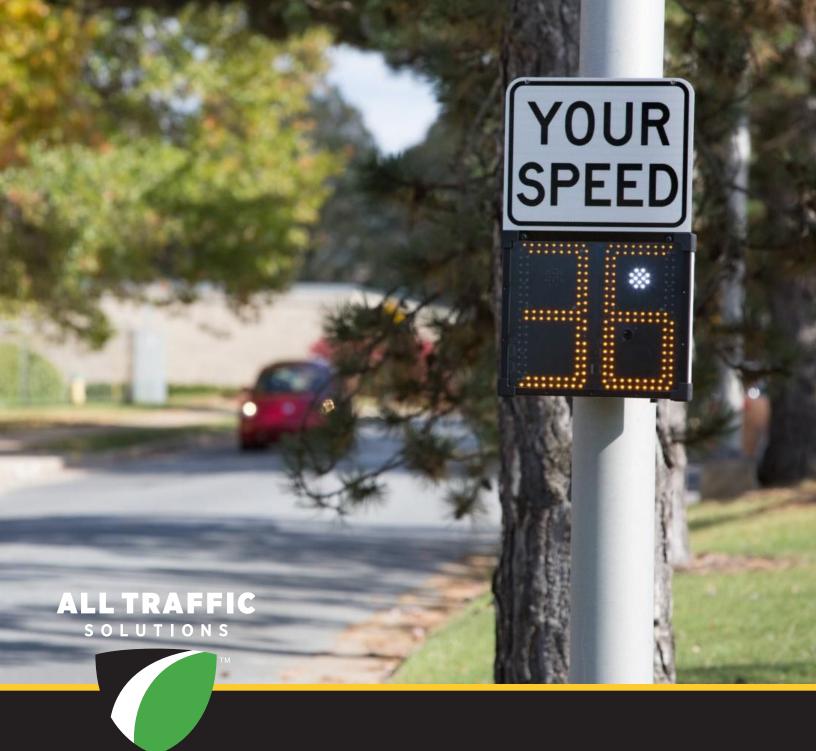

# SHIELD RADAR SPEED SIGN

AllTrafficSolutions.com

### LIGHTWEIGHT

Built for ease of use, it's the lightest, most portable sign available anywhere, and it still meets the MUTCD minimum 12-inch digit size.

# SIMPLE, UNIVERSAL MOUNTING

Permanent or portable, one-person install in under a minute to U-channel, any shaped pole, hitch mount or trailer using our integrated mounting system.