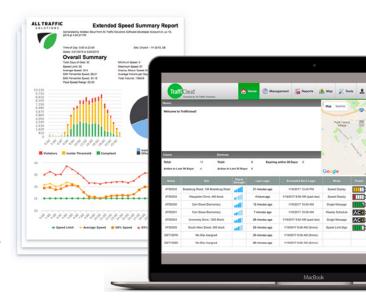

# Cloud-Based Reporting and Accessibility

Access real-time traffic data, generate ready-made speed and volume reports and share with your constituents from any Internet-ready device. Identify hot spots and prioritize enforcement. No more traffic data file management!

# **Access All Your Traffic Safety Devices and Data in One Place** with TraffiCloud®

ATS TraffiCloud is patented, cloud-based software for managing all your traffic safety data and equipment securely from any internet connection.

# Reporting

- Save time collecting, compiling and distributing information
- · Identify trends to allocate resources and be proactive
- · Schedule reports for recurring email delivery to whomever you designate