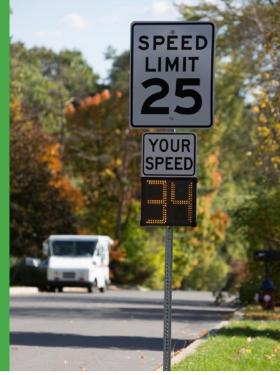

# SHIELD RADAR SPEED SIGN

AllTrafficSolutions.com

### LIGHTWEIGHT

Built for ease of use, it's the lightest, most portable sign available anywhere, and it still meets the MUTCD minimum 12-inch digit size.

# SIMPLE, UNIVERSAL MOUNTING

Permanent or portable, one-person install in under a minute to U-channel, any shaped pole, hitch mount or trailer using our integrated mounting system.

### FLEXIBLE POWER OPTIONS

Achieve up to several weeks of run time. A dedicated compartment allows all-weather battery replacement. Optional solar panel provides round-the-clock convenience and cost-savings

### DURABLE CONSTRUCTION

The welded aluminum enclosure, concealed mounting hardware, shatterproof Lexan and graffiti-resistant power coating make the Shield super tough. Withstands 150-mph winds, rain, cold and other harsh environmental conditions.

# RIGOROUSLY TESTED AND CERTIFIED

Tests include radar accuracy, power recovery, autonomous battery operation, crash resistance.

Shield 12

Shield 15