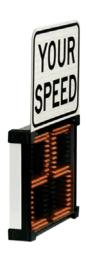

#### Shield 12

Digit Size 12" (MUTCD min.)

**Dimensions** 13.5" H x 15.5" W x 2.6" D

Weight 12 lbs. (including mount)