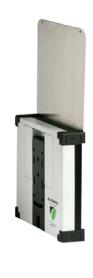

# SHIELD RADAR SPEED SIGN

AllTrafficSolutions.com

### LIGHTWEIGHT

Built for ease of use, it's the lightest, most portable sign available anywhere, and it still meets the MUTCD minimum 12-inch digit size.

# SIMPLE, UNIVERSAL MOUNTING

Permanent or portable, one-person install in under a minute to U-channel, any shaped pole, hitch mount or trailer using our integrated mounting system.

### DURABLE CONSTRUCTION

The welded aluminum enclosure, concealed mounting hardware, shatterproof Lexan and graffiti-resistant power coating make the Shield super tough. Withstands 150-mph winds, rain, cold and other harsh environmental conditions.