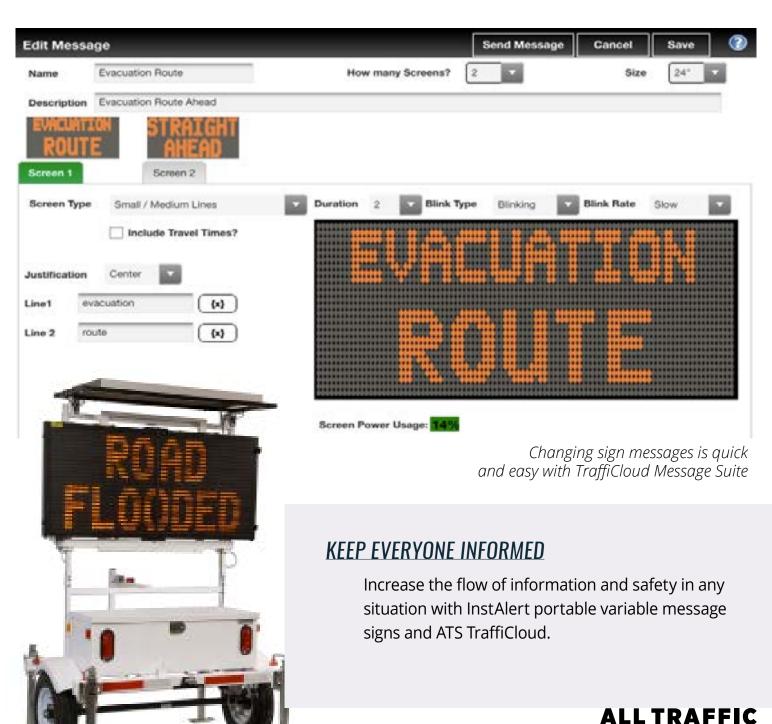

All our signs can connect to our patented ATS TraffiCloud<sup>®</sup> software. Update messages in real time and interact with all your signs securely from any Internet connection.