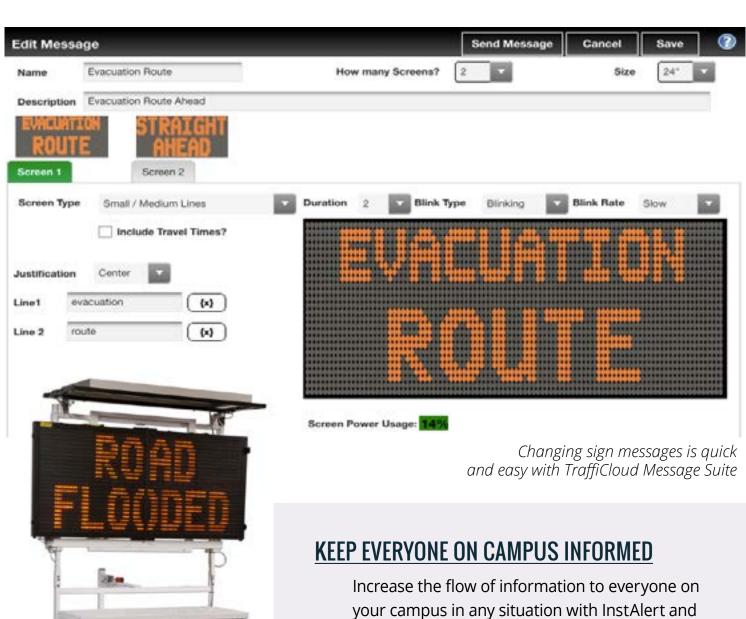

All our signs can connect to our patented ATS TraffiCloud® software. Update messages in real time and interact with all your signs securely from any Internet connection.

ATS TraffiCloud.

**ALL TRAFFIC** SOLUTIONS