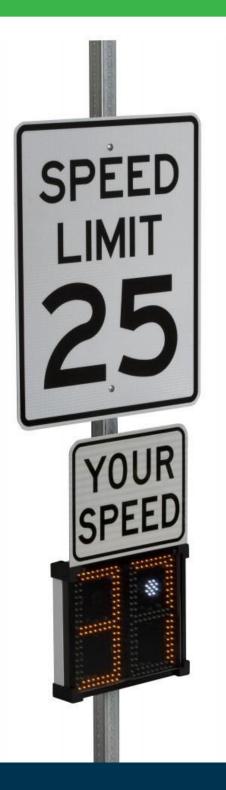

# Shield Radar Speed Sign: Extreme Portability and Durability

The Shield family of portable radar speed signs is ideal for resolving speeding complaints and running quick traffic studies. Installs and deploys in minutes.

## LIGHTWEIGHT

Built for ease of use, it's the lightest, most portable sign available anywhere, and it still meets the MUTCD minimum 12-inch digit size.

### SIMPLE, UNIVERSAL MOUNTING

Permanent or portable, one-person install in under a minute to U-channel, any shaped pole, hitch mount or trailer using our integrated mounting system.

Shield 12

## **AMAZING BATTERY LIFE**

Achieve up to several weeks of run time. A dedicated compartment allows all-weather battery replacement.

Shield 15

## **DURABLE CONSTRUCTION**

The welded aluminum enclosure concealed mounting hardware, shatterproof Lexan and graffiti-resistant power coating make the Shield super tough.