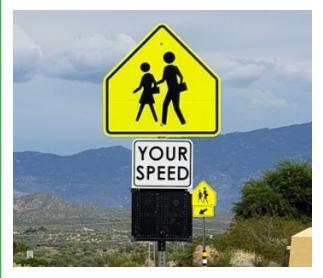

## USE YOUR WEB-ENABLED SHIELD RADAR SPEED SIGN TO:

- Increase driver speed awareness
- Resolve speed complaints
- Augment officers in school zones
- Conduct quick stealth traffic studies
- Prioritize enforcement locations
- Make work zones safer
- Strengthen community relations
- Gather data to secure a grant
- Spot trends and hot spots
- Demonstrate the results of your traffic safety program