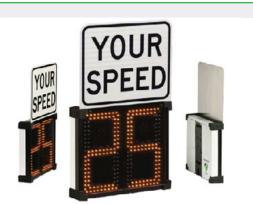

## SHIELD 12

Digit Size: 12" (MUTCD min.)

**Dimensions:** 13.5" H x 15.5" W x 2.6" D

Weight: 12 lbs. (including mount)

## **SHIELD 15**

**Digit Size:** 15" (3 metric digits)

**Dimensions:** 17" H x 24" W x 2.6 W

Weight: 18 lbs. (including mount)

### COMMON HARDWARE OPTIONS

Datalogging, Bluetooth, Violator Alert, Pictures and Metric.