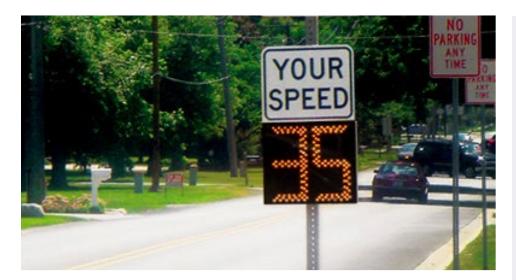

# Shield Radar Speed Sign: Extreme Portability and Durability

The Shield family of portable radar speed signs is ideal for resolving speeding complaints and running quick traffic studies. Installs and deploys in minutes.

## LIGHTWEIGHT

Built for ease of use, it's the lightest, most portable sign available anywhere, and it still meets the MUTCD minimum 12-inch digit size.

### SIMPLE, UNIVERSAL MOUNTING

Permanent or portable, one-person install in under a minute to U-channel, any shaped pole, hitch mount or trailer using our integrated mounting system.

Shield 12