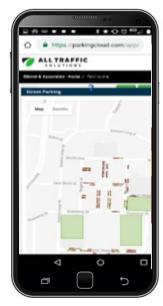

#### **DIGITAL LED SIGNAGE**

PARKINGCLOUD NOW MOBILE APP

Sign can display numeric values as well as OPEN, FULL, and CLSd with super-bright wide viewing angle LEDs.

Features long-life and very low energy and maintenance requirements.