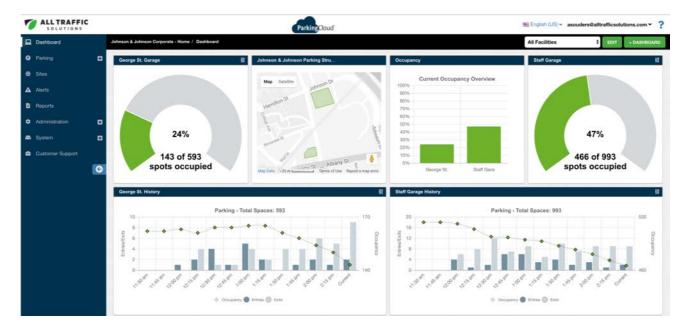

# Parking counting, signage and real-time availability data and reports. (...did we mention >98% accuracy levels?)

**Be up and running in hours, not months**—count vehicles at entrances, exits and other defined parking areas and share availability on digital signage, apps or web.