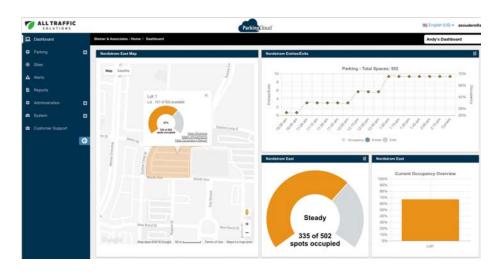

# Parking counting, signage and real-time availability data and reports. (...did we mention >98% accuracy levels?)

**Be up and running in hours, not months**—count vehicles at entrances, exits and other defined parking areas and share availability on digital signage, apps or web.