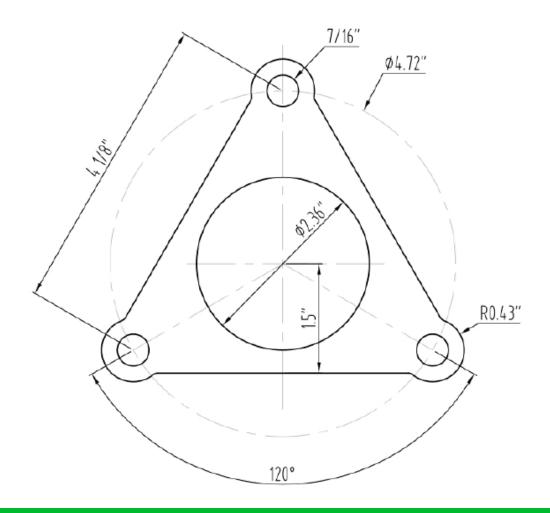

ment
  - o Wireless cellular connection provided by ATS, no separate charges
  - Hosted database requires no setup or maintenance by customer



#### **MAPPING AND CHARTS**

Mapping software that visually shows availability at row, section and lot levels for management or parker use

- Mapping: Manage parking program through intuitive interactive map
  - Interactive map provides window to all system information and functions.
     Click on equipment for relevant settings and status
  - See parking availability and indicator status
  - Current equipment location verified with GPS or to show location conflicts between server location and sign GPS (VMS)

# Mounting plate

The mounting plate is bolted down to the bolts sticking out of the cement in a sonotube.



## Mounting plate dimensions