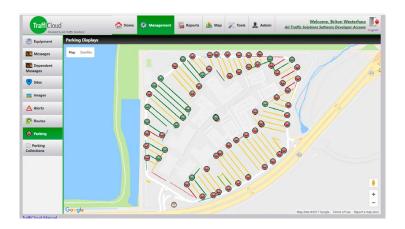

#### **MAPPING AND CHARTS**

Mapping software that visually shows availability at row, section and lot levels for management or parker use

- Mapping: Manage parking program through intuitive interactive map
  - Interactive map provides window to all system information and functions.
     Click on equipment for relevant settings and status
  - See parking availability and indicator status
  - Current equipment location verified with GPS or to show location conflicts between server location and sign GPS (VMS)