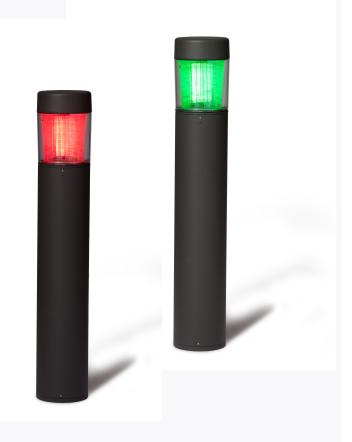

# BOLLARD INDICATORS FOR PARKING AREAS

LED indicator bollards that display parking availability with a simple red or green light indicator

### **Bollard Indicators**

Intended for facilities, bollards indicate parking availability by glowing green, or no availability by glowing red

- Availability data is obtained from partner sensor providers. Data accessed through API calls to sensor server
- System includes bollards, gateway for cellular communication to Internet to access availability data
- Gateway can control up to 25 bollards through 2.4GHz radios, range up to 1000' line of sight
- Variable update frequencies, only limit is parking data update frequency
- UL listed AC system, 90-305VAC Input, 50/60Hz

**LED INDICATOR BOLLARDS** 

The ParkingCloud Parking Availability Notification System communicates parking availability to drivers, either with variable message signs, indicator bollards or indicator beacons.