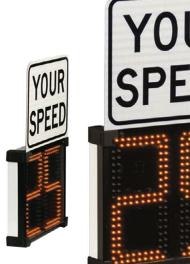

# Shield Radar Speed Display Product Highlights

Our Shield family of radar speed displays is the ideal choice when portability is paramount. These incredibly compact, lightweight signs can be mounted virtually anywhere. Weighing as little as 12 pounds, including mount, Shield is the most durable, portable sign on the market.

### **EXTREME PORTABILITY**

Built for ease of use, it's the lightest, most portable sign available anywhere...and it still meets the MUTCD minimum 12-inch digit size.

### **SHIELD 12**

Digit Size: 12" (MUTCD min.)

**Dimensions:** 13.5" H x 15.5" W x 2.6" D

Weight: 12 lbs (incl. mount)

### **SHIELD 15**

Digit Size: 15" (3 metric digits)
Dimension: 17" H x 24" W x 2.6" D

Weight: 18 lbs (incl. mount)