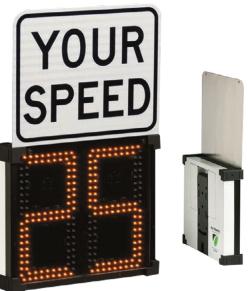

# Shield Radar Speed Display Product Highlights

Our Shield family of radar speed displays is the ideal choice when portability is paramount. These incredibly compact, lightweight signs can be mounted virtually anywhere. Weighing as little as 12 pounds, including mount, Shield is the most durable, portable sign on the market.

### **EXTREME PORTABILITY**

Built for ease of use, it's the lightest, most portable sign available anywhere...and it still meets the MUTCD minimum 12-inch digit size.

### **SHIELD 12**

Digit Size: 12" (MUTCD min.)

**Dimensions:** 13.5" H x 15.5" W x 2.6" D

Weight: 12 lbs (incl. mount)

### **SHIELD 15**

Digit Size: 15" (3 metric digits)
Dimension: 17" H x 24" W x 2.6" D

Weight: 18 lbs (incl. mount)