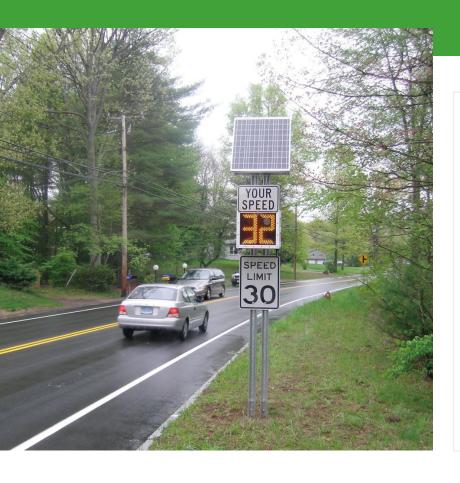

# Shield Radar Speed Display Product Highlights

Our Shield family of radar speed displays is the ideal choice when portability is paramount. These incredibly compact, lightweight signs can be mounted virtually anywhere. Weighing as little as 12 pounds, including mount, Shield is the most durable, portable sign on the market.