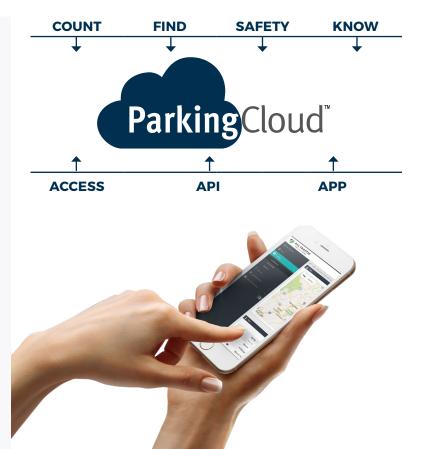

# ParkingCloud Solutions

ParkingCloud™ is the first and only cloud-based IoT platform purpose-built for the parking, traffic and transportation industries.

ParkingCloud connects you with these flexible parking solutions:

Access the most accurate real-time vehicle counts and availability anytime, anywhere. With ParkingCloud Count, you can automatically:

- · Count vehicles entering and exiting your lots, garages and parking spaces
- Provide zone or lot counts for guidance, planning or individual vehicle tracking
- Leverage your existing technology, our technology or any combination that meets your requirements—cost effectively and efficiently

# Guidance solution that directs parkers to spaces faster and more efficiently

ParkingCloud Find is a smart, user-friendly, easy-to-deploy wayfinding platform that gives you the ability to communicate parking availability to drivers based on live data for maximum optimization and control over your lots, garages and on-street parking.

# Real-time availability data at your fingertips:

ParkingCloud Know delivers real-time availability data and analytics that inform your parking guidance system and more. Leverage real-time and historic availability data for your entire parking inventory or just for one zone or lot. Manage it all from one central cloud-based location with a single easy-to-use interface, available from any connected device.

# Mazimize safety and security levels with ParkingCloud Safety.

# Parking Cloud Access

# CONTROL WHO ENTERS AND EXITS YOUR FACILITY

Secure your perimeters and streamline your parking access with automatic entry systems that utilize your ALPR, RFID or Bluetooth counting technology. Give your parkers the ultimate experience with automatic entry and exit based on their vehicle identification, their phone or RFID. Especially useful for truck parking and access, permitted lots and employee parking.