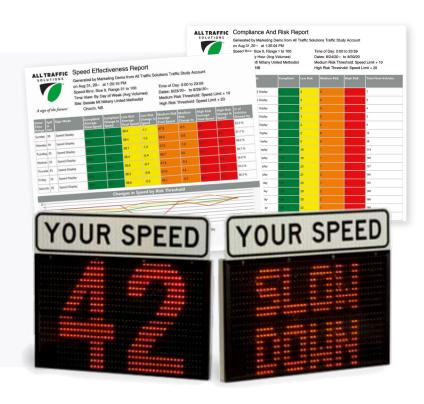

# **HEADS-UP VARIABLE MESSAGE SIGNS**

Improve customer satisfaction and mitigate risk by providing parkers with a heads-up driving experience. Flexible to adapt to any garage or lot configuration, our open platform can integrate with the widest variety of sign options.

Because you manage your messages and your signs in the Cloud, you can broadcast availability at the space, level or zone—or across town, campus or facility.

Respond to events or other high congestion circumstances with message signs you can access and program from anywhere, providing guidance to drivers where they need it,

when they need it.

- Full Matrix Color Signs
- Outdoor Monitors
- Zone and Multi-level Availability Signage
- Portable Signage
- Space and Aisle Availability Indicators