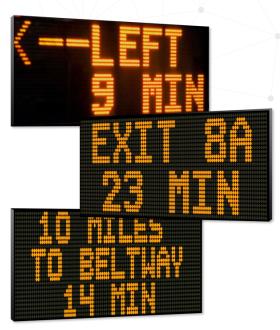

# **HEADS-UP VARIABLE MESSAGE SIGNS**

Improve customer satisfaction and mitigate risk by providing parkers with a heads-up driving experience. Flexible to adapt to any garage or lot configuration, our open platform can integrate with the widest variety of sign options.

Because you manage your messages and your signs in the Cloud, you can broadcast availability at the space, level or zone—or across town, campus or facility.

Respond to events or other high congestion circumstances with message signs you can access and program from anywhere, providing guidance to drivers where they need it,

when they need it.

- Full Matrix Color Signs
- Outdoor Monitors
- Zone and Multi-level Availability Signage
- Portable Signage
- Space and Aisle Availability Indicators