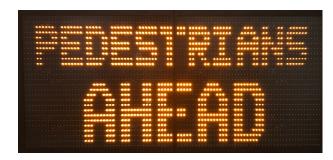

# **MESSAGING**

Automatically alert parkers and pedestrians with conditional message signs that display warning messages based on the conditions sensed by devices throughout your facilities:

- Automatically warn drivers of pedestrians in the vicinity before they reach them by integrating thermal sensing with conditional message signs
- Warn pedestrians of approaching and speeding drivers with audible alerts
- Maintain a true heads-up driving experience with space
- Report on the impact of your risk mitigation and traffic safety program indicators and message signs throughout your facility