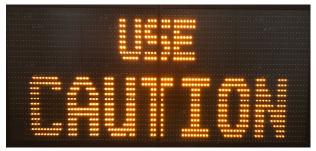

# **HEADS-UP VARIABLE MESSAGE SIGNS**

Improve customer satisfaction and mitigate risk by providing parkers with a heads-up driving experience. Flexible to adapt to any garage or lot configuration, our open platform can integrate with the widest variety of sign options.

Because you manage your messages and your signs in the Cloud, you can broadcast availability at the space, level or zone—or across town, campus or facility.

Respond to events or other high congestion circumstances with message signs you can access and program from anywhere, providing guidance to drivers where they need it,

when they need it.

- Full Matrix Color Signs
- Outdoor Monitors
- Zone and Multi-level Availability Signage
- Portable Signage
- Space and Aisle Availability Indicators