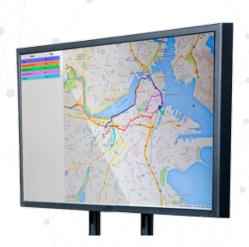

# **VIRTUAL DRIVETIMES**

High-visibility message board notifications let parkers choose the best route as they leave your facility. Ideal for airports, events, corporate environments and more.

- Colorful interactive displays map and update each route as traffic conditions change
- Preset up to six different routes that update as traffic conditions change
- Makes it easy and stress-free to plan the trip home

# TIME TO DESTINATION

Message signs direct parkers to the best route as they exit, clearing your facility more quickly after events or during peak times, while providing them with a seamless experience.