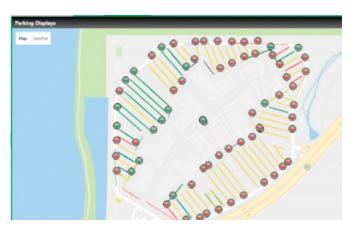

# Guidance solution that directs parkers to spaces faster and more efficiently

ParkingCloud Find is a smart, user-friendly, easy-to-deploy wayfinding platform that gives you the ability to communicate parking availability to drivers based on live data for maximum optimization and control over your lots, garages and on-street parking.

- 1. Push up-to-the-minute availability information to variable message signs, your parking app or your website to direct drivers to convenient parking faster and more efficiently.
- 2. Open platform so you have near-limitless ability to integrate any kind of messaging platform with any type of device, removing the significant hurdle you could have with other solutions.
- 3. Scalable, flexible—an ideal fit for existing facilities or new builds.