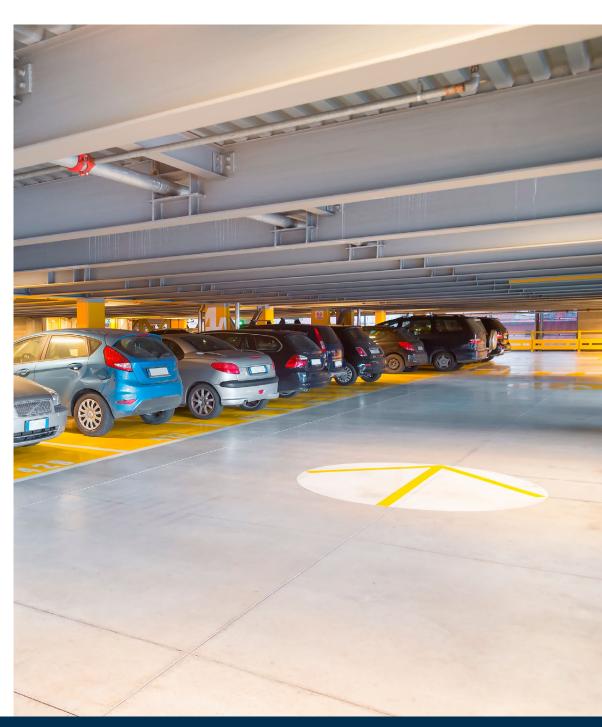

# ParkingCloud Solutions

ParkingCloud™ is the first and only cloud-based IoT platform purpose-built for the parking, traffic and transportation industries.

ParkingCloud connects you with these flexible parking solutions:

Access the most accurate real-time vehicle counts and availability anytime, anywhere. With ParkingCloud Count, you can automatically:

- · Count vehicles entering and exiting your lots, garages and parking spaces
- Provide zone or lot counts for guidance, planning or individual vehicle tracking
- Leverage your existing technology, our technology or any combination that meets your requirements—cost effectively and efficiently

Technology-agnostic so you have the widest selection of devices to choose from, including lasers, magnetometers (in-ground or surface mounted), ALPR, cameras or loops, or a combination of everything.

Ideal for any environment, whether it's surface lots, garages, multiple zones, or all three.