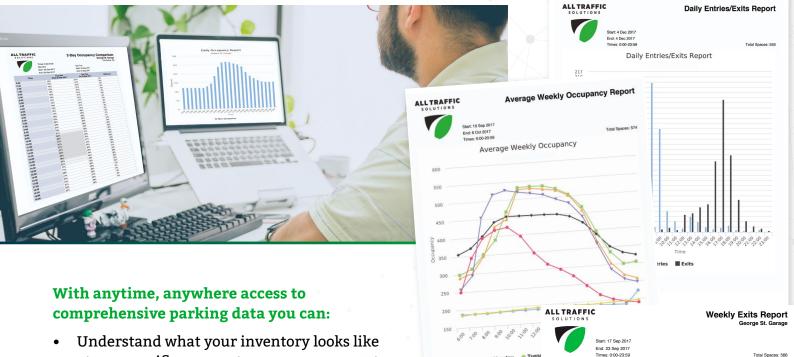

Several of the ParkingCloud reports: Daily Entries/Exits report, Average Weekly Occupancy report, Weekly Exit report

Keep parkers, pedestrians and vehicles safe

The National Safety Council reports that one in five accidents happen in parking lots and garages.