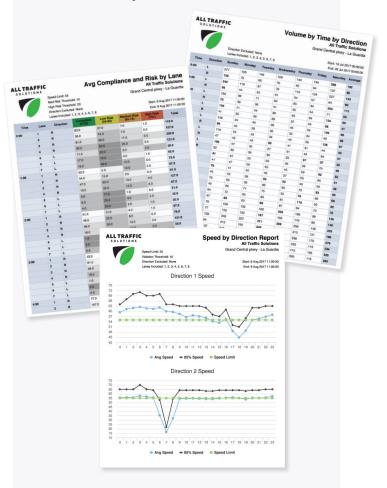

#### TRAFFICLOUD COMPATIBLE

StatTrak, combined with TraffiCloud capability, lets you run ready-made reports in seconds from any Internet-connected device. Eliminate data file management, increase efficiency and gain real-time insight.

Data can also be retrieved locally, when necessary.