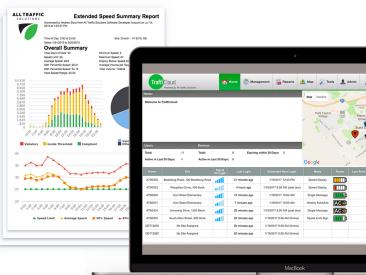

# Access All Your Traffic Safety Devices and Data in One Place with TraffiCloud®

ATS TraffiCloud is patented, cloud-based software for managing all your traffic safety data and equipment securely from any internet connection.

#### Mapping

- Manage your entire program through an intuitive visual interface
- Interactive map provides a window to all system information

#### 🖪) Reporting

- Save time collecting, compiling and distributing information
- Identify trends to allocate resources and be proactive
- Schedule reports for recurring email delivery to whomever you designate