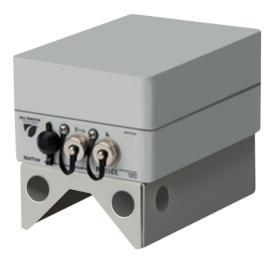

# StatTrak Traffic Data Collector

StatTrak is a fully integrated multilane, bidirectional traffic data gathering device. Designed with a microwave sensor, StatTrak provides a turnkey solution to your traffic monitoring needs. Featuring small size, no-hassle field setup (one person installation takes less than five minutes!), non-intrusive sensing technology, long range wireless connectivity and extremely low power, StatTrak ensures operational safety during installation, take-down and data retrieval.

#### STATRAK

| Dimensions         | 6.8" H x 4.8" W x 5.3" D                                     |
|--------------------|--------------------------------------------------------------|
| Target<br>Tracking | Multi-lane and<br>bidirectional capabilities                 |
| Weight             | 3 lbs.                                                       |
| Accuracy           | 0.4% speed error<br>accuracy and up to 97%<br>count accuracy |