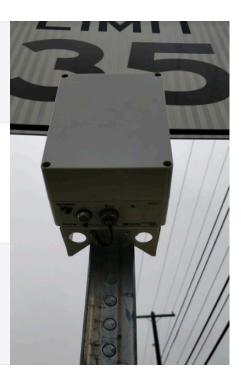

# StatTrak Traffic Data Collector

StatTrak is a fully integrated multilane, bidirectional traffic data gathering device. Designed with a microwave sensor, StatTrak provides a turnkey solution to your traffic monitoring needs. Featuring small size, no-hassle field setup (one person installation takes less than five minutes!), non-intrusive sensing technology, long range wireless connectivity and extremely low power, StatTrak ensures operational safety during installation, take-down and data retrieval.

#### BIDIRECTIONAL

One incoming/one outgoing lane with unit mounted on the side