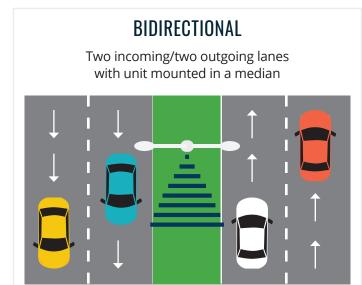

## VERSATILITY

Collect data in both directions in up to four lanes with a single device.