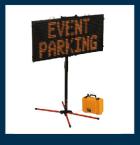

#### VARIABLE MESSAGE SIGNS

The only folding portable message sign – compact and versatile