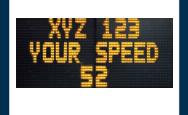

## RADAR SPEED DISPLAYS

Flexible, portable signs in three sizes; mounts on pole, trailer or vehicle hitch