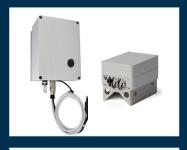

## RADAR MESSAGE SIGNS

The most flexible system available. Display speeddependent messages, collect data regardless of display mode