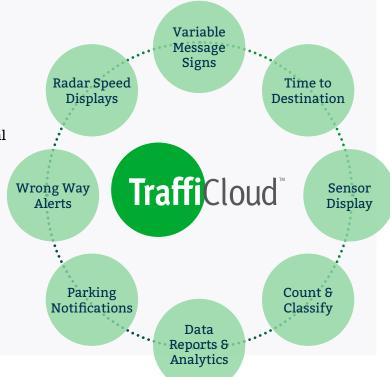

## Monitor. Manage. Report.

All ATS traffic devices and signs are TraffiCloud-ready:

#### **COUNT & CLASSIFY**

Portable, easy to install counter classifiers that collect bi-directional traffic in up to four lanes at once

## RADAR SPEED DISPLAYS

Flexible, portable signs in three sizes; mounts on pole, trailer or vehicle hitch

## RADAR MESSAGE SIGNS

The most flexible system available. Display speeddependent messages, collect data regardless of display mode

#### VARIABLE MESSAGE SIGNS

The only folding portable message sign – compact and versatile

- Time to Destination
- Wrong Way Detection
- Counter Classifiers

- Data Collection
- Parking Notification
- Smart Work Zones
- Variable Messaging Systems
   Speed-dependent Messaging

All managed online with the TraffiCloud