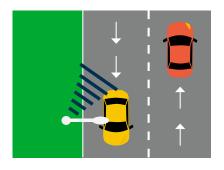

Bi-directional One incoming/ one outgoing lane with unit mounted on the side

Bi-directional Two incoming/two outgoing lanes with unit mounted in a median

Uni-directional Two incoming lanes with unit mounted on the side