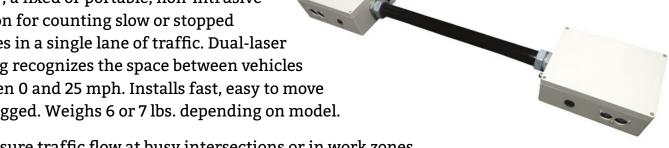

# **QUETRAK**

Finally, a fixed or portable, non-intrusive solution for counting slow or stopped vehicles in a single lane of traffic. Dual-laser sensing recognizes the space between vehicles between 0 and 25 mph. Installs fast, easy to move and rugged. Weighs 6 or 7 lbs. depending on model.