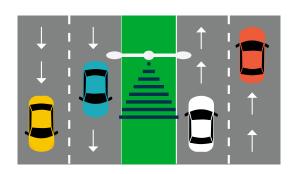

Bi-directional One incoming/ one outgoing lane with unit mounted on the side

Bi-directional Two incoming/two outgoing lanes with unit mounted in a median

Uni-directional Two incoming lanes with unit mounted on the side