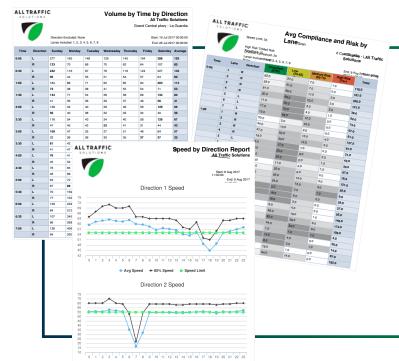

# All Your Traffic Safety Program Data In One Place

TraffiCloud is our secure, web-based ecosystem for managing all your traffic safety data and equipment.

View dashboards and reports of all collected data. Make more insightful decisions based on data analytics from all your program components. Save time by managing the status of connected devices and dynamic messaging all from one central location. TraffiCloud functionality includes:

# **REPORTING**

Save time collecting, organizing, compiling and distributing information.

- Automated, daily uploads of new data into a centralized, SAS70-certified environment
- Identify trends to allocate resources and be proactive
- Schedule reports for regular delivery to your inbox