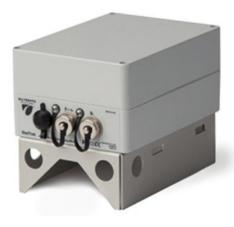

# **STATTRAK**

- Collects vehicle counts, speed volume and basic classification data
- Provides basic vehicle classification (S, M, L)
- Up to two weeks run time on one charge
- Simple point-and-go installation with audible signal to confirm aim