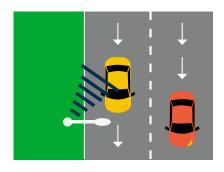

Bi-directional One incoming/ one outgoing lane with unit mounted on the side

Bi-directional Two incoming/two outgoing lanes with unit mounted in a median

Uni-directional Two incoming lanes with unit mounted on the side