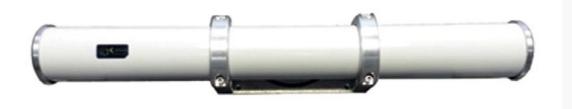

# **SPEEDLANE PRO**

SpeedLane does it all: Accurately detect lane, speed and class of individual vehicles and compute per-lane volume, occupancy, gap, average speed, 85th percentile and headway parameters in up to 16 user-defined lanes.