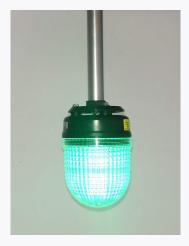

# BEACON INDICATORS FOR PARKING AREAS

LED indicator beacons that display parking availability with a simple red or green light indicator

### **Beacon Indicators**

Intended for indoor parking facilities, beacons indicate parking availability by glowing green, or no availability by glowing red

- Availability data is obtained from partner sensor providers. Data accessed through API calls to sensor server
- System includes beacons and gateway for cellular communication with Internet to access availability data
- Gateway can control up to 25 beacons through 2.4GHz radios, range up to 1000' line of sight
- Variable update frequencies, only limit is parking data update frequency
- 90-305VAC Input, 50/60Hz