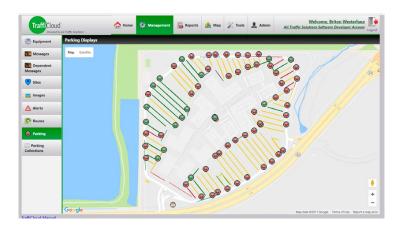

#### **MAPPING AND CHARTS**

Mapping software that visually shows availability at row, section and lot levels for management or parker use

- Mapping: Manage parking program through intuitive interactive map
  - Interactive map provides window to all system information and functions.
    Click on equipment for relevant settings and status
  - o See parking availability and indicator status
  - o Current equipment location verified with GPS or to show location conflicts between server location and sign GPS (VMS)