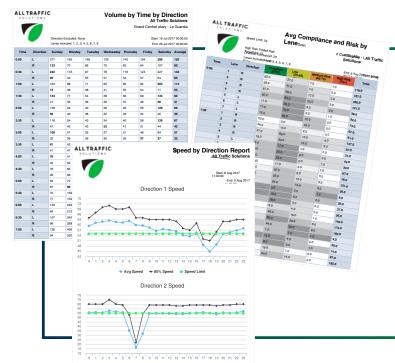

# All Your Traffic Safety Program Data In One Place

TraffiCloud is our secure, web-based ecosystem for managing all your traffic safety data and equipment.

View dashboards and reports of all collected data. Make more insightful decisions based on data analytics from all your program components. Save time by managing the status of connected devices and dynamic messaging all from one central location. TraffiCloud functionality includes:

# **REPORTING**

Save time collecting, organizing, compiling and distributing information.

- Automated, daily uploads of new data into a centralized, SAS70-certified environment
- Identify trends to allocate resources and be proactive
- Schedule reports for regular delivery to your inbox