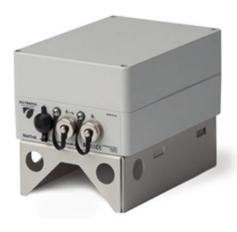

# **QUETRAK**

Finally, a fixed or portable, non-intrusive solution for counting slow or stopped vehicles in a single lane of traffic. Dual-laser sensing recognizes the space between vehicles between 0 and 25 mph. Installs fast, easy to move and rugged. Weighs 6 or 7 lbs. depending on model.

- Measure traffic flow at busy intersections or in work zones
- Maintain accurate occupancy counts at airports
- Gauge traffic delay times at bridge, tunnel, gate and tollbooth entrances