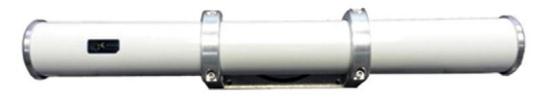

# **STATTRAK**

- Collects vehicle counts, speed volume and basic classification data
- Provides basic vehicle classification (S, M, L)
- Up to two weeks run time on one charge
- Simple point-and-go installation with audible signal to confirm aim

# TraffiCloud Compatible

StatTrak, combined with TraffiCloud capability, allows you to automatically upload data right to your desktop and eliminate data file management while you gain increased efficiency and data accuracy. And, reports can be generated from any Internet-connected computer.