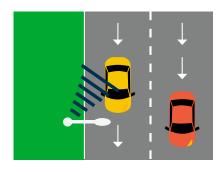

# **QUETRAK**

Finally, a fixed or portable, non-intrusive solution for counting slow or stopped vehicles in a single lane of traffic. Dual-laser sensing recognizes the space between vehicles between 0 and 25 mph. Installs fast, easy to move and rugged. Weighs 6 or 7 lbs. depending on model.

- Measure traffic flow at busy intersections or in work zones
- Maintain accurate occupancy counts at airports
- Gauge traffic delay times at bridge, tunnel, gate and tollbooth entrances