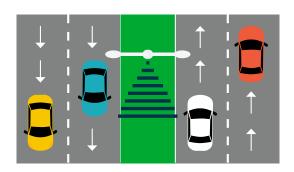

# Multilane, Bidirectional Counter Classifiers

# **SPEEDLANE PRO**

SpeedLane Pro does it all: Accurately detect lane, speed and class of individual vehicles and compute per-lane volume, occupancy, gap measurements, average speed, 85th percentile and headway parameters in up to 16 user-defined lanes.

Bidirectional One incoming/ one outgoing lane with unit mounted on the side

**Bidirectional** Two incoming/two outgoing lanes with unit mounted in a median

Unidirectional Two incoming lanes with unit mounted on the side