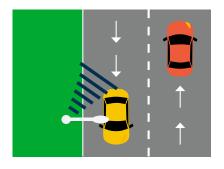

Bidirectional One incoming/ one outgoing lane with unit mounted on the side

**Bidirectional** Two incoming/two outgoing lanes with unit mounted in a median

Unidirectional Two incoming lanes with unit mounted on the side