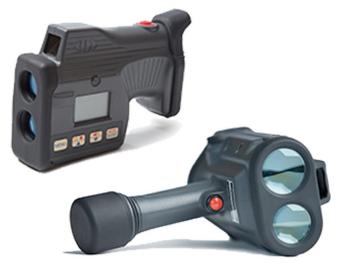

# Speed Lidar

The new leader in law enforcement speed measurement: advanced anti-jamming technology and superior vehicle acquisition and tracking algorithms, even at long ranges.

- DragonEye Compact Lidar achieves the perfect balance of features, package size and performance — weighs 1 lb. with standard AA batteries
- DragonEye Speed Lidar High performance in a lightweight package—weighs 2.5 lbs. with standard C-cell batteries