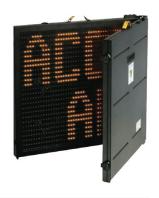

### **INSTALERT**

The fastest, easiest way to tell the public exactly what it needs to know. Available in four sizes.

- The portable InstAlert 24 weighs 43 lbs. and folds in half to fit in the trunk
- InstAlert 48 and InstAlert 68—two large-format signs that are perfect for high visibility deployments