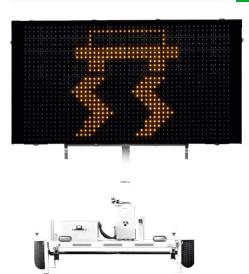

### **INSTALERT**

The fastest, easiest way to tell the public exactly what it needs to know. Available in four sizes.

- The portable InstAlert 24 weighs 43 lbs. and folds in half to fit in the trunk
- InstAlert 48 and InstAlert 68—two large-format signs that are perfect for high visibility deployments