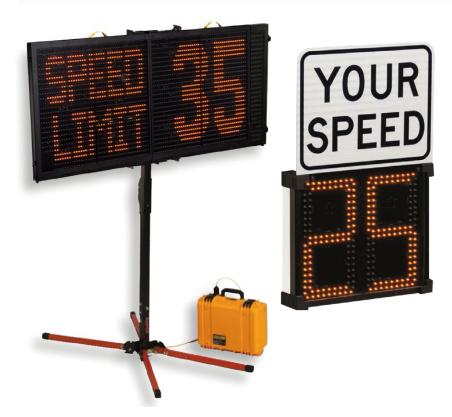

### **SPEEDALERT**

The versatile **SpeedAlert** combines traffic calming and variable messaging.

- Displays both driver speed and speed-dependent feedback
- Easy to transport; mounts in under a minute on post, pole, trailer or vehicle

### **SHIELD**

The most portable, durable radar speed sign on the market.

- Weighs just 12 or 18 lbs. (depending on model) including mounts
- Achieves up to several weeks of run time