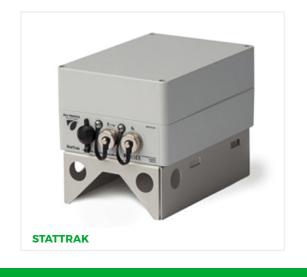

## Vehicle Count and Classification

Gather accurate real-time data for traffic studies, to establish a baseline of traffic volume for analysis, or for proactive planning.

**StatTrak** weighs 3 lbs., with a built-in rechargeable battery that runs for up to two weeks per charge.

- Non-invasive sensor technology
- Multi-lane, bidirectional data collection in up to four lanes at once
- Safe off-road installation in just minutes
- Download device data from anywhere there is an Internet connection