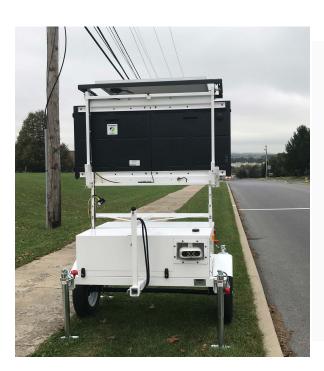

### ALPR

Power your ATS trailer with ALPR intelligence.

Our all-in-one automatic license plate recognition (ALPR) system is designed to simplify deployments from specification through installation. Versatile and accurate, it's ideal for a range of applications.

- Conceals securely inside an IP67-rated compartment on your ATS trailer
- Varifocal camera with adjustable reading distance and magnification ease specification and design
- On-board ALPR processing ensures performance and scalability
- Built-in illumination for round-the-clock operation