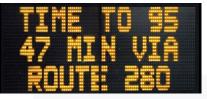

# TIME TO DESTINATION

Display live time-to-destination messages with no sensors.

Show up-to-the-minute travel times for custom routes on a connected variable message sign (VMS)—updated continuously in TraffiCloud<sup>™</sup>— with no sensor infrastructure. Configure routes using the TraffiCloud interface and display your messages in real time. Dynamically share the best route based on current travel times. Easy to configure, practical for use on roads, in parking facilities, at events and in work zones.