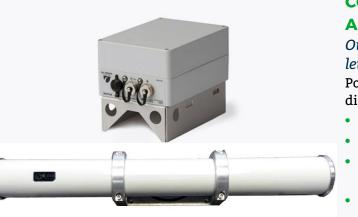

# COUNTER CLASSIFIERS AND AUTOMATED DATA COLLECTION

Our non-intrusive sensing technology lets you say goodbye to road tubes!

Portable and fully integrated multi-lane, bidirectional traffic data-gathering devices:

- No-hassle, off-road field setup in under thirty minutes
- Non-intrusive sensing technology
- Runs on extremely low power, ensuring operational safety during installation and data retrieval
- Collect data locally or automatically uploaded to TraffiCloud
- Generate reports from any Internet-connected device