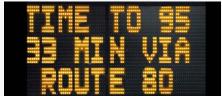

# TIME TO DESTINATION

Display live time-to-destination messages with no sensors.

Show up-to-the-minute travel times for custom routes on a connected variable message sign (VMS)—updated continuously in TraffiCloud<sup>™</sup>— with no sensor infrastructure. Configure routes using the TraffiCloud interface and display your messages in real time. Dynamically share the best route based on current travel times. Easy to configure, practical for use on roads, in parking facilities, at events and in work zones.