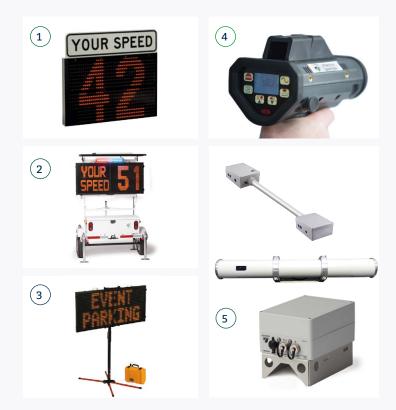

**1. RADAR MESSAGE SIGNS** Flexible, portable signs now available with Audible Alerts and school zone wrap

#### **2.RADAR SPEED DISPLAYS**

The most flexible, portable signs available

#### 3. VARIABLE MESSAGE SIGNS The

only folding portable message sign – compact and versatile.

#### **4. HANDHELD LIDAR**

Speed enforcement in affordable lightweight packages

**5. COUNT AND CLASSIFY** Portable, off-road counter classifiers that collect bidirectional traffic in up to sixteen lanes at once, even in queued or stopped traffic\*