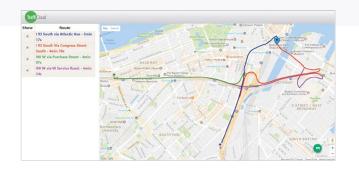

#### *Help drivers select the best route before they hit the road.*

Alert drivers to the best exit strategies as they head to their vehicles from hotel lobbies, parking garages or public elevators to reduce downstream congestion. Display up to five different options, along with the travel time for each, so drivers know the best route.