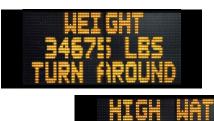

# WRONG WAY DETECTION AND ALERTS

# Wrong Way Detection prevents accidents by detecting wrong-way direction, warning drivers and alerting authorities and other vehicles.

A system-triggered LED message warns the approaching driver to turn around, preventing dangerous situations from escalating. If the driver passes the sign, a second sensor sends a text or email alert to designated responders to intercept the vehicle. Displays alerts to other vehicles so they can take care.

# Display dynamic messages based on live inputs.

Incorporate sensor or network data into messages displayed on variable message signs. Display items such as time to destination, road surface or air temperatures, timer values, wait times, weather or emergency notifications, vehicle weights, available parking spaces and more from a variety of device sensors. Information can include digital inputs, analog inputs or serial strings.