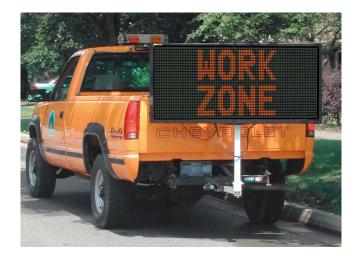

#### WORK ZONE SAFETY

# Enable safer work zones for workers, vehicles and pedestrians.

Notify drivers with variable message signs before they enter work zones. Use conditional messaging to provide alternate routes and drive times. Radar speed displays with Audible Alerts you schedule from anywhere that integrate with your beacons and activate when a speeding vehicle passes the sign, alerting the driver to slow down and warning pedestrians to get to safety.