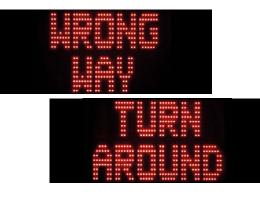

# Wrong Way Detection prevents accidents by detecting wrong-way direction, warning drivers and alerting authorities and other vehicles.

A system-triggered LED message warns the approaching driver to turn around, preventing dangerous situations from escalating. If the driver passes the sign, a second sensor sends a text or email alert to designated responders to intercept the vehicle. Displays alerts to other vehicles so they can take care.