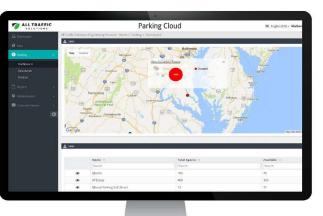

# Make your data work for you: All your parking data in one system, in real time

Protect your existing investment in parking technology. ParkingCloud's open, flexible design lets you integrate data from multiple sources into one system—in real time—leveraging all your data to drive more informed decision making, today and into the future.

Aggregate all of your data from all your systems to create one intelligent dashboard that allows you to:

- Automate manual tasks such as vehicle counting and audits
- **Drive business intelligence** around occupancy, revenue, vehicle type, duration and rates—across one location or one thousand
- **Develop strategies** and make smarter decisions about inventory allocation, rates and mix
- **Plan for the future,** whether it's regarding pricing, facility optimization or new lot design