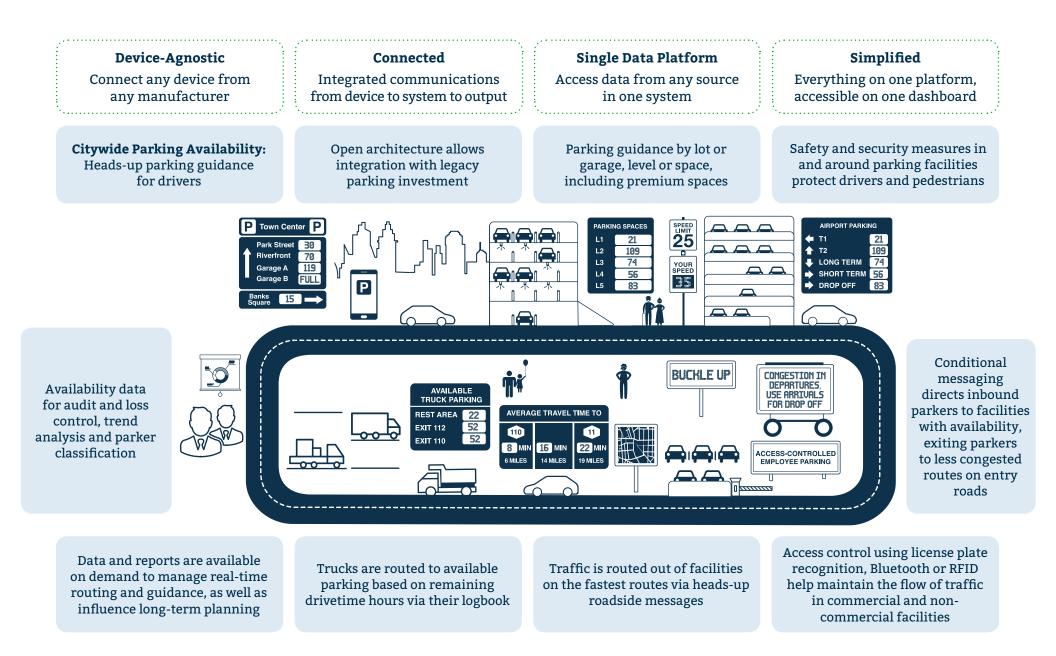

What Smart Availability Looks Like

# ParkingCloud: What smart availability looks like.

More parking demand, less parking space. With available space at a premium, parkers are dedicating more and more time searching for parking, waiting for entry, and idling in queues caused by vehicles trolling for spaces.

For each new parking challenge there is a solution, but without total system connectivity, it's impossible to solve complex parking management problems. What if you could take your stand-alone devices, signs, systems and platforms and connect them all in one integrated cloud-based platform that lets you access and monitor all your data and management functionality—from any Internet connection on one easy-to-use interface? Enter ParkingCloud from All Traffic Solutions. ParkingCloud is the only cloud-based IoT platform purpose-built for the parking, transportation and traffic industries that integrates all your devices, data and output in one place.

With ParkingCloud, you can understand all your inventory and view availability in real time by leveraging cost-effective sensors, real-time data collection and customized vehicle counting systems. You can combine it with cutting edge parking guidance and access systems, reporting and analytics, and see the real-life impact of seamless end-to-end parking availability solutions—for your customers, employees, students and the community.

# Less circling traffic, happier customers, fewer greenhouse gas emissions, and a smoother parking experience

With ParkingCloud, your technology choices are limitless, independent of your current environment. Automatically count vehicles entering and exiting your lots, garages and parking spaces. Use zone or lot counts for guidance, planning or individual vehicle tracking. Leverage your existing technology while at the same time future-proofing your ability to seamlessly add new technologies as they are developed or as your requirements change, without being locked into one vendor's platform.

#### Access vehicle counts anytime, anywhere in real time

Automatically count vehicles entering and exiting your lots, garages and parking spaces, providing zone or lot counts for guidance, planning or individual vehicle tracking. Leverage your existing technology, ours or any combination that meets your requirements—cost effectively and efficiently.

Because ParkingCloud is technology-agnostic, you have the widest selection of devices to choose from—including lasers, magnetometers (in-ground or surface mounted), ALPR, cameras or loops, or a combination of everything. ParkingCloud's open architecture allows our parking solutions experts to design a bestfit solution configured to your environment and requirements. Whether it's surface lots, garages, on-street parking or all three, ParkingCloud has your solution.

#### Guide drivers to available parking using real-time data via digital signage, apps or even your website

ParkingCloud is a smart, user-friendly, easy-to-deploy wayfinding platform that gives you the ability to communicate parking availability with drivers based on live data to achieve maximum optimization and control over your lots, garages and on-street parking.

You can push up-to-the-minute availability information to variable message signs, your parking app or your website to direct drivers to convenient parking faster and more efficiently.

#### Control access to restricted lots, zones or spaces

Whether you're working with permitted vehicles, security restricted zones or employee parking, ParkingCloud integrates with a variety of solutions from ALPR to Bluetooth to RFID, and puts them on one console and management platform. Automate your entrances and exits and improve accuracy, consistency and security without the added complexity of another system to monitor.

# Make your data work for you: All your parking data in one system, in real time

Protect your existing investment in parking technology. ParkingCloud's open, flexible design lets you integrate data from multiple sources into one system—in real time—leveraging all your data to drive more informed decision making, today and into the future.

# Provide a safer, more secure parking environment

With more than **20% of pedestrian fatalities** occurring in parking environments, the safety and security of your parkers is more important than ever. All Traffic Solutions' industry-leading radar speed displays with conditional messaging are proven to reduce speed in any environment.

Combined with camera-based counting solutions, you can create a safer, more secure environment for parkers, employees and the community—helping you create a seamless, cost-effective risk management strategy.

# Route customers efficiently to and from parking facilities

Directing parkers smoothly into your facilities and back out during peak congestion times increases parker satisfaction, reduces stress, decreases congestion and emissions, and creates a seamless parking experience.

With virtual drive times and heads-up conditional messaging systems, your parkers are routed to the closest available parking at your facility. On the way out, they're directed to the fastest route based on current traffic conditions.

With All Traffic Solutions TraffiCloud DriveTimes, you can create a more seamless parking experience and reduce the impact of special events on both your facility and the community.

#### **Connect to other systems**

The ParkingCloud API allows you to seamlessly connect in real time to a wide variety of external data sources, including navigation systems, traffic management systems, parking availability apps and PARCS systems—uni-directionally or bidirectionally.