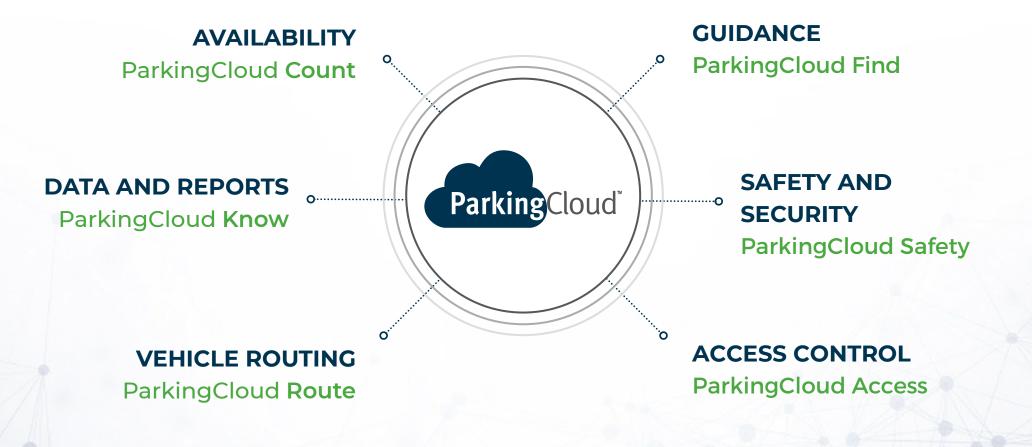

With ParkingCloud, you can understand all your inventory and view availability in real time by leveraging cost-effective sensors, real-time data collection and customized vehicle counting systems. You can combine it with cutting edge parking guidance and access systems, reporting and analytics, and see the real-life impact of seamless end-to-end parking availability solutions—for your customers, employees, students and the community.

# ParkingCloud: The only cloud-based IoT platform purpose-built for parking & transportation that integrates all your devices, data and output in one place