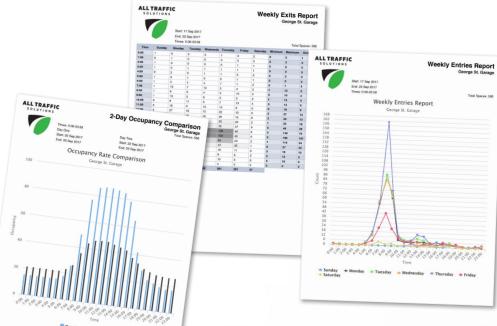

# Make your data work for you: All your parking data in one system, in real time

Protect your existing investment in parking technology. ParkingCloud's open, flexible design lets you integrate data from multiple sources into one system—in real time—leveraging all your data to drive more informed decision making, today and into the future.

Aggregate all of your data from all your systems to create one intelligent dashboard that allows you to:

- Automate manual tasks such as vehicle counting and audits
- **Drive business intelligence** around occupancy, revenue, vehicle type, duration and rates—across one location or one thousand
- **Develop strategies** and make smarter decisions about inventory allocation, rates and mix
- **Plan for the future,** whether it's regarding pricing, facility optimization or new lot design