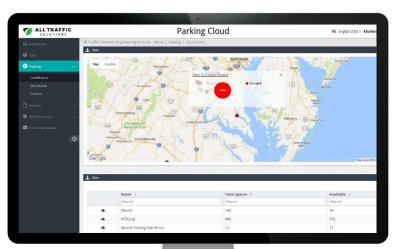

# Make your data work for you: All your parking data in one system, in real time

Protect your existing investment in parking technology. ParkingCloud's open, flexible design lets you integrate data from multiple sources into one system—in real time—leveraging all your data to drive more informed decision making, today and into the future.

Aggregate all of your data from all your systems to create one intelligent dashboard that allows you to:

- Automate manual tasks such as vehicle counting and audits
- **Drive business intelligence** around occupancy, revenue, vehicle type, duration and rates—across one location or one thousand
- **Develop strategies** and make smarter decisions about inventory allocation, rates and mix
- **Plan for the future,** whether it's regarding pricing, facility optimization or new lot design