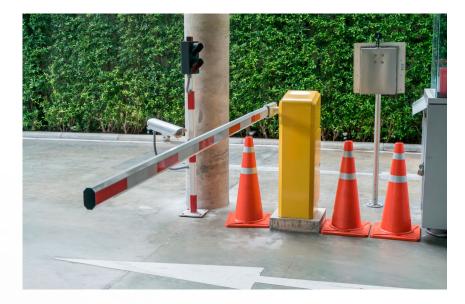

#### Control access to restricted lots, zones or spaces

Whether you're working with permitted vehicles, security restricted zones or employee parking, ParkingCloud integrates with a variety of solutions from ALPR to Bluetooth to RFID, and puts them on one console and management platform. Automate your entrances and exits and improve accuracy, consistency and security without the added complexity of another system to monitor.