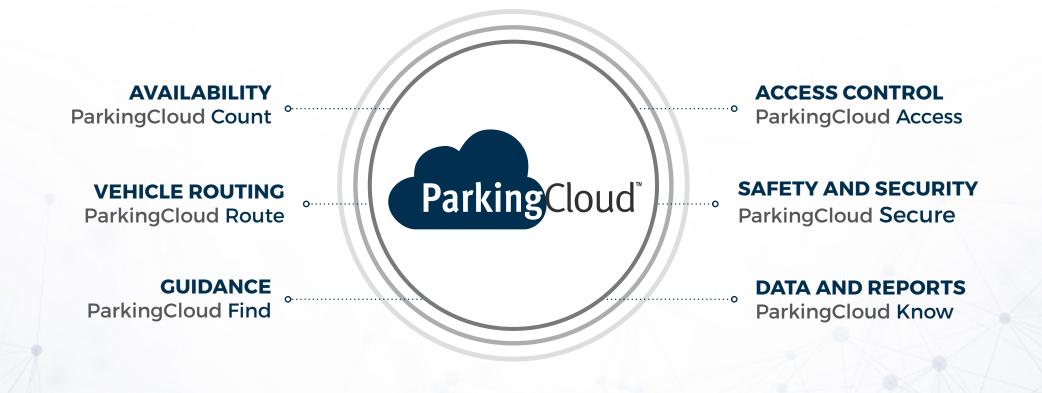

# ParkingCloud: The only cloud-based IoT platform purpose-built for parking & transportation that integrates all your devices, data and output in one place

#### Access vehicle counts anytime, anywhere in real time

Automatically count vehicles entering and exiting your lots, garages and parking spaces, providing zone or lot counts for guidance, planning or individual vehicle tracking. Leverage your existing technology, ours or any combination that meets your requirements—cost effectively and efficiently.

#### Guide drivers to available parking using real-time data via digital signage, apps or even your website

ParkingCloud is a smart, user-friendly, easy-to-deploy wayfinding platform that gives you the ability to communicate parking availability with drivers based on live data to achieve maximum optimization and control over your lots, garages and on-street parking.

#### Control access to restricted lots, zones or spaces

Whether you're working with permitted vehicles, security restricted zones or employee parking, ParkingCloud integrates with a variety of solutions from ALPR to Bluetooth to RFID, and puts them on one console and management platform. Automate your entrances and exits and improve accuracy, consistency and security without the added complexity of another system to monitor.

# Provide a safer, more secure parking environment

With more than **20% of pedestrian fatalities** occurring in parking environments, the safety and security of your parkers is more important than ever. All Traffic Solutions' industry-leading radar speed displays with conditional messaging are proven to reduce speed in any environment.

## Route customers efficiently to and from parking facilities

Directing parkers smoothly into your facilities and back out during peak congestion times increases parker satisfaction, reduces stress, decreases congestion and emissions, and creates a seamless parking experience.