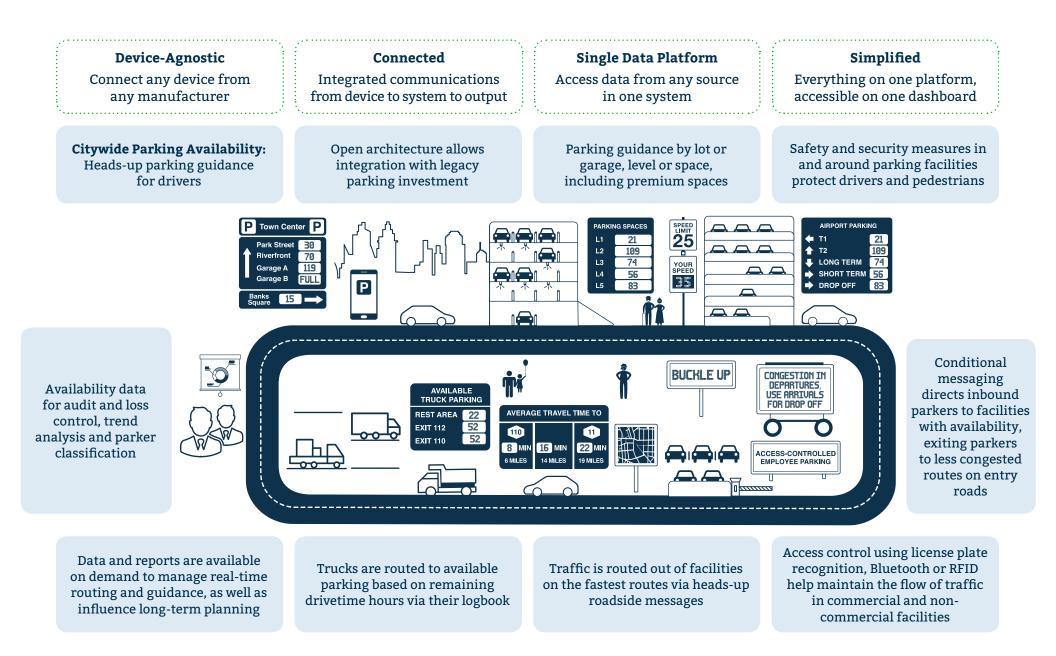

## Less circling traffic, happier customers fewer greenhouse gas emissions, and a smoother parking experience

With ParkingCloud, your technology choices are limitless, independent of your current environment. Automatically count vehicles entering and exiting your lots, garages and parking spaces. Use zone or lot counts for guidance, planning or individual vehicle tracking. Leverage your existing technologies while at the same time future-proofing your ability to seamlessly add new technologies as they are developed or as your requirements change, without being locked into one vendor's platform.

#### Access vehicle counts anytime, anywhere in real time

Automatically count vehicles entering and exiting your lots, garages and parking spaces, providing zone or lot counts for guidance, planning or individual vehicle tracking. Leverage your existing technology, ours or any combination that meets your requirements—cost effectively and efficiently.

Because ParkingCloud is technology-agnostic, you have the widest selection of devices to choose from—including lasers, magnetometers (in-ground or surface mounted), ALPR, cameras or loops, or a combination of everything. ParkingCloud's open architecture allows our parking solutions experts to design a best-fit solution configured to your environment and requirements. Whether it's surface lots, garages, on-street parking or all three, ParkingCloud has your solution.

#### Guide drivers to available parking using real-time data via digital signage, apps or even your website

ParkingCloud is a smart, user-friendly, easy-to-deploy wayfinding platform that gives you the ability to communicate parking availability with drivers based on live data to achieve maximum optimization and control over your lots, garages and on-street parking.

You can push up-to-the-minute availability information to variable message signs, your parking app or your website to direct drivers to convenient parking faster and more efficiently.

#### Control access to restricted lots, zones or spaces

Whether you're working with permitted vehicles, security restricted zones or employee parking, ParkingCloud integrates with a variety of solutions from ALPR to Bluetooth to RFID, and puts them on one console and management platform. Automate your entrances and exits and improve accuracy, consistency and security without the added complexity of another system to monitor.

# Provide a safer, more secure parking environment

With more than **20% of pedestrian fatalities** occurring in parking environments, the safety and security of your parkers is more important than ever. All Traffic Solutions' industry-leading radar speed displays with conditional messaging are proven to reduce speed in any environment.

Combined with camera-based counting solutions, you can create a safer, more secure environment for parkers, employees and the community—helping you create a seamless, cost-effective risk management strategy.

## Route customers efficiently to and from parking facilities

Directing parkers smoothly into your facilities and back out during peak congestion times increases parker satisfaction, reduces stress, decreases congestion and emissions, and creates a seamless parking experience.

With virtual drive times and heads-up conditional messaging systems, your parkers are routed to the closest available parking at your facility. On the way out, they're directed to the fastest route based on current traffic conditions.

#### **Connect to other systems**

The ParkingCloud API allows you to seamlessly connect in real time to a wide variety of external data sources, including navigation systems, traffic management systems, parking availability apps and PARCS systems—uni-directionally or bidirectionally.