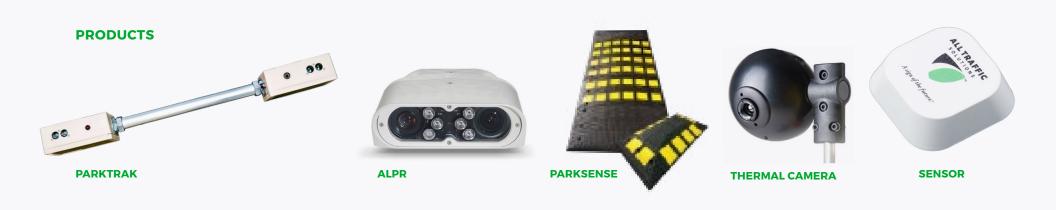

Because ParkingCloud is technology-agnostic, you have the widest selection of devices to choose from—including lasers, magnetometers (in-ground or surface mounted), ALPR, cameras or loops, or a combination of everything. ParkingCloud's open architecture allows our parking solutions experts to design a best-fit solution configured to your environment and requirements. Whether it's surface lots, garages, on-street parking or all three, ParkingCloud has your solution.

#### Control access to restricted lots, zones or spaces

Whether you're working with permitted vehicles, security restricted zones or employee parking, ParkingCloud integrates with a variety of solutions from ALPR to Bluetooth to RFID, and puts them on one console and management platform. Automate your entrances and exits and improve accuracy, consistency and security without the added complexity of another system to monitor.