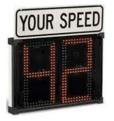

### **PARKER NOTIFICATION**

Variable message signs that let you communicate information, alerts and driver speeds via pre-programmed or customized messages that you manage and change remotely, from any Internet-ready device

- Incorporate sensor or network data into messages on variable message signs using digital inputs, analogue inputs or serial strings
- Flexible special event and pre-programmed messaging
- Dynamic messaging via live inputs from TraffiCloud™, including variable messaging based on driver speed
- Conditional sensor messaging via real-time integration with a variety of devices
- Wayfinding solutions
- Different color options available including full color, 7-color, red/green and amber
- Portable or fixed signs with multiple power options
- Signs can display road surface or air temperatures, timer values, wait-times, weather or emergency notifications, vehicle weights, available parking spaces and more