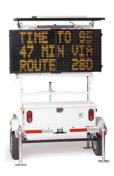

### TRAVEL TIME NOTIFICATION

- Provides timely information on travel routes before drivers leave the parking area
- Virtual drive time displays
- Interactive mapping that updates each route as travel times change
- Time to Destination notifications help parkers choose the best route home