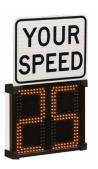

### **PARKER NOTIFICATION**

Variable message signs that let you communicate information, alerts and driver speeds via pre-programmed or customized messages that you manage and change remotely, from any Internet-ready device

- Incorporate sensor or network data into messages on variable message signs using digital inputs, analogue inputs or serial strings
- Flexible special event and pre-programmed messaging
- Dynamic messaging via live inputs from TraffiCloud™, including variable messaging based on driver speed
- Conditional sensor messaging via real-time integration with a variety of devices
- Wayfinding solutions
- Different color options available including full color, 7-color, red/green and amber
- Portable or fixed signs with multiple power options
- Signs can display road surface or air temperatures, timer values, wait-times, weather or emergency notifications, vehicle weights, available parking spaces and more