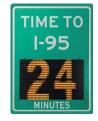

### TRAVEL TIME NOTIFICATION

- Provides timely information on travel routes before drivers leave the parking area
- Virtual drive time displays
- Interactive mapping that updates each route as travel times change
- Time to Destination notifications help parkers choose the best route home

**Vehicle Counting Systems** 

**Virtual Drive Times** 

DragonEye Speed Lidar

Shield 12/15

ATS 5 Trailer

SpeedAlert 18/24

Wrong Way Detection

Time to Destination

All Traffic Solutions helps you achieve optimal traffic safety outcomes.

- Time to Destination
- Wrong Way Detection
- Counter Classifiers
- Data Collection

- Parking Notification
- Smart Work Zones
- Variable Messaging
- Virtual Drive Times