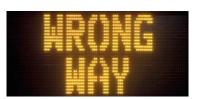

### **PARKER NOTIFICATION**

Variable message signs that let you communicate information, alerts and driver speeds via pre-programmed or customized messages that you manage and change remotely, from any Internet-ready device

- Incorporate sensor or network data into messages on variable message signs using digital inputs, analogue inputs or serial strings
- Flexible special event and pre-programmed messaging
- Dynamic messaging via live inputs from TraffiCloud™, including variable messaging based on driver speed
- Conditional sensor messaging via real-time integration with a variety of devices
- Wayfinding solutions
- Different color options available including full color, 7-color, red/green and amber
- Portable or fixed signs with multiple power options
- Signs can display road surface or air temperatures, timer values, wait-times, weather or emergency notifications, vehicle weights, available parking spaces and more

**Vehicle Counting Systems** 

**Virtual Drive Times** 

DragonEye Speed Lidar

Shield 12/15

ATS 5 Trailer

SpeedAlert 18/24

Wrong Way Detection

Time to Destination

All Traffic Solutions helps you achieve optimal traffic safety outcomes.

- Time to Destination
- Wrong Way Detection
- Counter Classifiers
- Data Collection

- Parking Notification
- Smart Work Zones
- Variable Messaging
- Virtual Drive Times