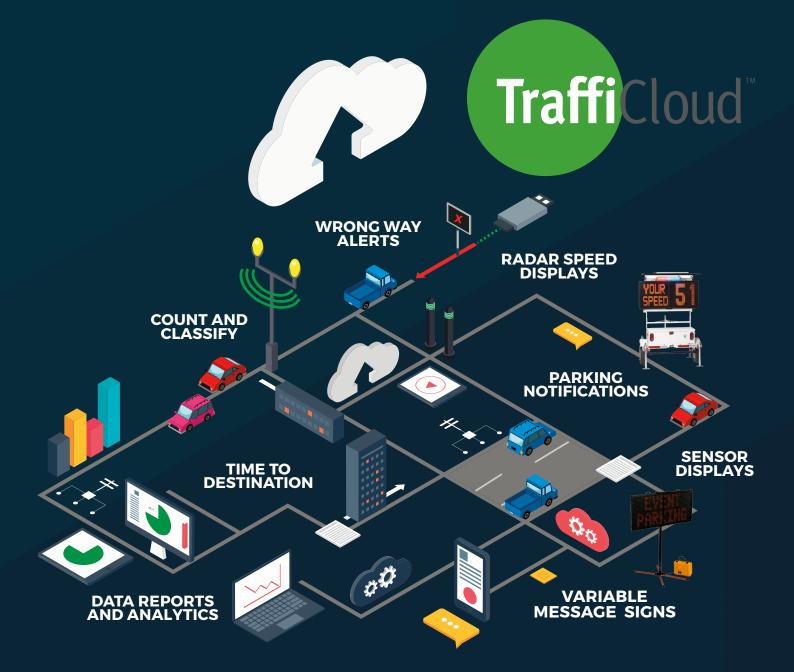

TrafficBridge™ is a customizable cellular gateway powered by a small box you attach to your traffic devices and sensors that lets you manage all your devices and data in TraffiCloud<sup>™</sup>.

Unleash the power of TraffiCloud across your entire traffic management program, consolidating your signs, radar displays, counter classifiers, parking equipment and more—regardless of manufacturer—on one flexible, extensible platform.

# All your traffic devices and data in one consolidated cloud-based platform for total access and control in real time

- Connect all your traffic signs, devices and sensors, regardless of manufacturer, using an easy-to-install adapter that attaches to your existing equipment
- Reduce the time and complexity associated with managing your existing devices
- Get remote management, data analytics and conditional messaging for any sensor, data set or outbound messaging vehicle
- Create a holistic view of your entire traffic management system, accessible via one intuitive interface from any Internet-ready device

#### OPEN. FLEXIBLE. EXTENSIBLE. SCALABLE.

Build your traffic management ecosystem of the future without giving up the devices that work for you now. TrafficBridge does the work for you, connecting your devices, integrating your preferred vendor's equipment and consolidating your traffic data onto a single easy-to-use platform.

#### DATA ANALYTICS AND REPORTING

- Collect data from across your entire traffic infrastructure, understanding in real time how each component is performing
- Run reports for all your traffic initiatives
- Consolidate data from several or all devices to track location, spot trends, and identify problem areas and priorities that require attention

### All Your Traffic Safety Program Data In One Place

TraffiCloud is our secure, web-based ecosystem for managing all your traffic safety data and equipment.

View dashboards and reports of all collected data. Make more insightful decisions based on data analytics from all your program components. Save time by managing the status of connected devices and dynamic messaging all from one central location. TraffiCloud functionality includes: