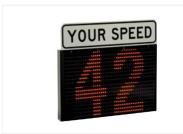

#### **RADAR SPEED DISPLAYS**

Flexible, portable signs in three sizes; mounts on pole, trailer or vehicle hitch