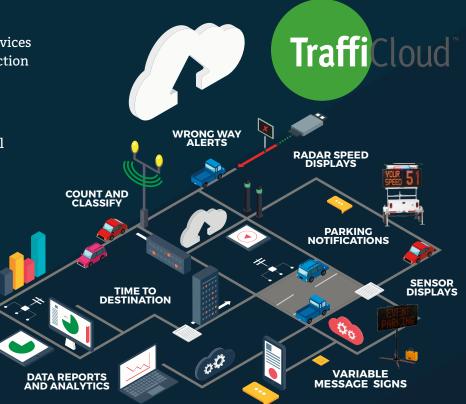

- Time to Destination
- Wrong Way Detection
- Sensor-driven Count and Classify

- Data Collection
- Parking Notification
- Smart Work Zones

- Variable Messaging Systems
- Speed-dependent Messaging

All managed online with TraffiCloud