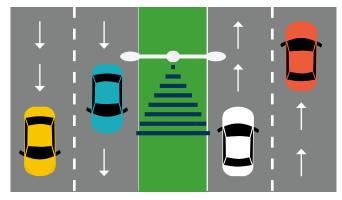

#### **BI-DIRECTIONAL**

Two incoming/two outgoing lanes with unit mounted in a median