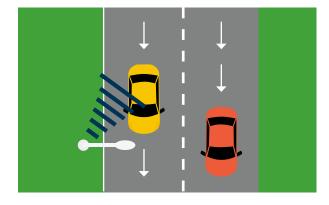

#### **BI-DIRECTIONAL**

One incoming/one outgoing lane with unit mounted on the side