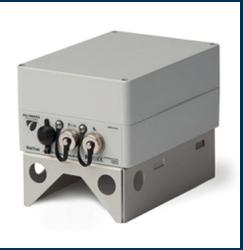

#### **BI-DIRECTIONAL**

One incoming/one outgoing lane with unit mounted on the side