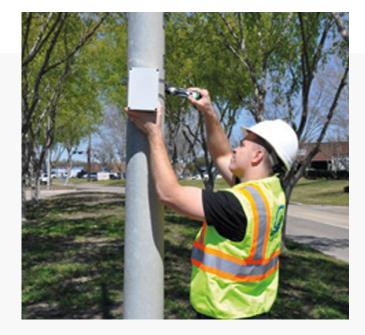

#### **EASY INSTALLATION**

With fast and simple point-and-go installation and weighing just three pounds, StatTrak can be set up by a single person.