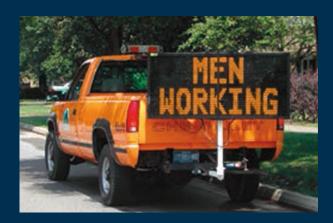

# **MESSAGING VERSATILITY**

Go beyond basic messages with a full-matrix sign that makes it easy to display multiple screens of text, chevrons or custom images.

Plus, conditional sensor messaging allows different messages to be displayed based on live inputs, including time to destination, road surface or air temperatures, timer values, vehicle weights, high winds, and available parking spaces.