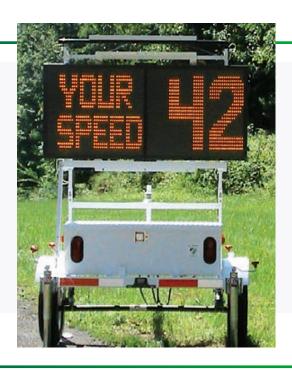

# SpeedAlert Radar Message Sign Product Highlights

By combining radar feedback with variable messages, our SpeedAlert family of radar message signs provide drivers with speed feedback, messages specific to vehicle speeds or dedicated messages. This hybrid of features makes the SpeedAlert an extremely versatile tool for both traffic calming and messaging.

# SIMPLE, UNIVERSAL MOUNTING

Mount this sign almost anywhere—post, pole, trailer or vehicle—in about a minute.

# SPEED-DEPENDENT MESSAGING

Slow traffic by using the sign as a large speed display and show custom messages directed toward drivers at specific speeds.