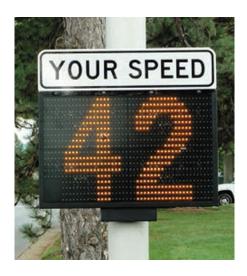

# SpeedAlert Radar Message Sign Product Highlights

By combining radar feedback with variable messages, our SpeedAlert family of radar message signs provide drivers with speed feedback, messages specific to vehicle speeds or dedicated messages. This hybrid of features makes the SpeedAlert an extremely versatile tool for both traffic calming and messaging.

# SPEED-DEPENDENT MESSAGING

Slow traffic by using the sign as a large speed display and show custom messages directed toward drivers at specific speeds.