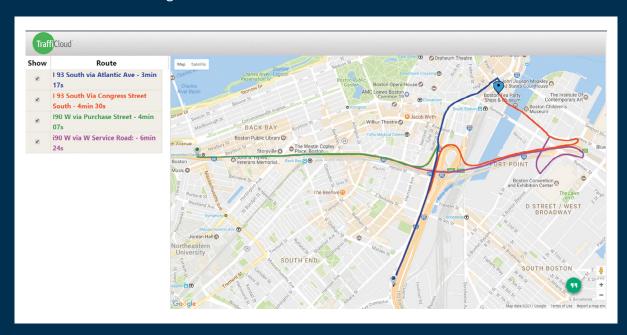

#### **Use of Routes**

- Travel time over multiple routes is displayed on monitor with custom URL
- Display will step through route display on map, showing one route per step to make it easy to interpret