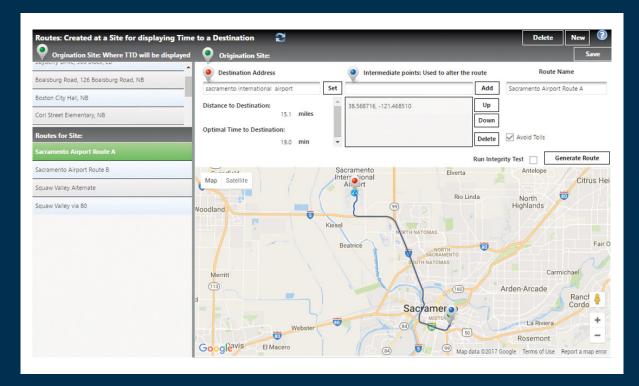

#### **Route Definition**

- Routes defined using web based interface and assigned user-defined names
- · Routes are easily re-configurable
- Up to 5 active routes can be established per Drive Times subscription
- Routes consume TomTom real time traffic data aggregated from multiple live and historical sources.

#### **Drive Times Route Configuration**

**Drive Times Virtual Display**