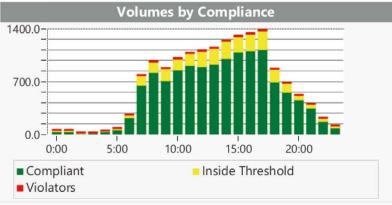

#### **VOLUMES BY COMPLIANCE**

Traffic volume by compliance level by user-established threshold.

#### **COMPLIANCE BY HOUR**

Compliance by volume is most telling when traffic volume varies significantly over the time range, such as when viewing hourly compliance and the night and day volumes are significantly different. At night a higher percentage of vehicles are non-compliant, but the volume is very low and and just a few cars can raise the percentage of non-compliance.