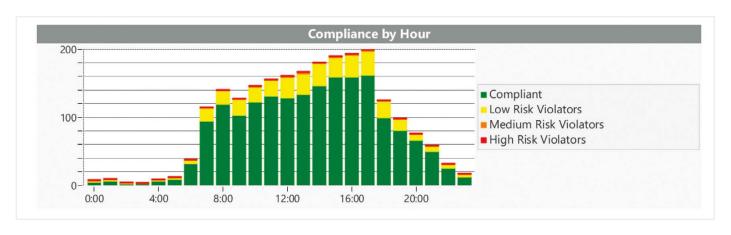

#### **COMPLIANCE AND RISK REPORT**

Volume of traffic in each compliance range by hour, day or week. Set thresholds for medium and high risk speeds to visualize compliance levels at a site.

#### **COMPLIANCE BY HOUR**

Compliance by volume is most telling when traffic volume varies significantly over the time range, such as when viewing hourly compliance and the night and day volumes are significantly different. At night a higher percentage of vehicles are non-compliant, but the volume is very low and and just a few cars can raise the percentage of non-compliance.