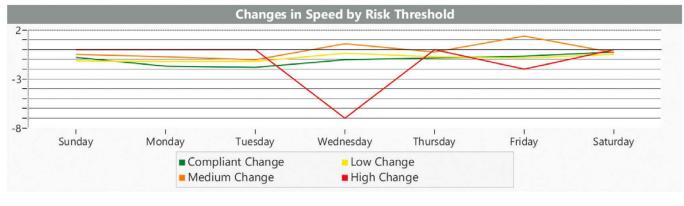

#### **SPEED EFFECTIVENESS REPORT**

## Speed Effectiveness Report

Generated by Marketing Demo from All Traffic Solutions Traffic Study Account on Aug 31, 20- at 1:20:16 PM

Speed Bins: Size 0, Range 21 to 100 Time View: By Day of Week (Avg Volumes) Site: Beside Mt Nittany United Methodist

Church, NB

Time of Day: 0:00 to 23:59 Dates: 8/23/20- to 8/29/20-

Medium Risk Threshold: Speed Limit + 10 High Risk Threshold: Speed Limit + 20

| Date/<br>Time<br>Range | Spd<br>Li-<br>mit | Sign Mode     | Compliant<br>Average<br>Final Speed | Compliant<br>Change In<br>Speed | A STATE OF THE PARTY OF THE PAR | Low Risk<br>Change In<br>Speed | Medium Risk<br>Average<br>Final Speed | Medium<br>Risk<br>Change In | High Risk<br>Average<br>Final Speed | High Risk<br>Change In<br>Speed | % of<br>Vehicles<br>Slowed by |
|------------------------|-------------------|---------------|-------------------------------------|---------------------------------|--------------------------------------------------------------------------------------------------------------------------------------------------------------------------------------------------------------------------------------------------------------------------------------------------------------------------------------------------------------------------------------------------------------------------------------------------------------------------------------------------------------------------------------------------------------------------------------------------------------------------------------------------------------------------------------------------------------------------------------------------------------------------------------------------------------------------------------------------------------------------------------------------------------------------------------------------------------------------------------------------------------------------------------------------------------------------------------------------------------------------------------------------------------------------------------------------------------------------------------------------------------------------------------------------------------------------------------------------------------------------------------------------------------------------------------------------------------------------------------------------------------------------------------------------------------------------------------------------------------------------------------------------------------------------------------------------------------------------------------------------------------------------------------------------------------------------------------------------------------------------------------------------------------------------------------------------------------------------------------------------------------------------------------------------------------------------------------------------------------------------------|--------------------------------|---------------------------------------|-----------------------------|-------------------------------------|---------------------------------|-------------------------------|
| Sunday                 | 35                | Speed Display | 29.4                                | -0.8                            | 38.4                                                                                                                                                                                                                                                                                                                                                                                                                                                                                                                                                                                                                                                                                                                                                                                                                                                                                                                                                                                                                                                                                                                                                                                                                                                                                                                                                                                                                                                                                                                                                                                                                                                                                                                                                                                                                                                                                                                                                                                                                                                                                                                           | -1.1                           | 47.9                                  | -0.5                        | 0.0                                 | 0.0                             | 63.3 %                        |
| Monday                 | 35                | Speed Display | 29.5                                | -1.7                            | 38.4                                                                                                                                                                                                                                                                                                                                                                                                                                                                                                                                                                                                                                                                                                                                                                                                                                                                                                                                                                                                                                                                                                                                                                                                                                                                                                                                                                                                                                                                                                                                                                                                                                                                                                                                                                                                                                                                                                                                                                                                                                                                                                                           | -1.2                           | 48.4                                  | -0.8                        | 0.0                                 | 0.0                             | 67.7 %                        |
| Tuesday                | 35                | Speed Display | 29.0                                | -1.8                            | 38.7                                                                                                                                                                                                                                                                                                                                                                                                                                                                                                                                                                                                                                                                                                                                                                                                                                                                                                                                                                                                                                                                                                                                                                                                                                                                                                                                                                                                                                                                                                                                                                                                                                                                                                                                                                                                                                                                                                                                                                                                                                                                                                                           | -1.2                           | 47.5                                  | -1.0                        | 0.0                                 | 0.0                             | 66.2 %                        |
| Wednes                 | 35                | Speed Display | 29.8                                | -1.0                            | 38.4                                                                                                                                                                                                                                                                                                                                                                                                                                                                                                                                                                                                                                                                                                                                                                                                                                                                                                                                                                                                                                                                                                                                                                                                                                                                                                                                                                                                                                                                                                                                                                                                                                                                                                                                                                                                                                                                                                                                                                                                                                                                                                                           | -0.4                           | 49.7                                  | 0.6                         | 56.0                                | -7.0                            | 58.7 %                        |
| Thursda                | 35                | Speed Display | 29.7                                | -0.9                            | 38.6                                                                                                                                                                                                                                                                                                                                                                                                                                                                                                                                                                                                                                                                                                                                                                                                                                                                                                                                                                                                                                                                                                                                                                                                                                                                                                                                                                                                                                                                                                                                                                                                                                                                                                                                                                                                                                                                                                                                                                                                                                                                                                                           | -0.7                           | 47.6                                  | -0.3                        | 0.0                                 | 0.0                             | 56.0 %                        |
| Friday                 | 35                | Speed Display | 29.6                                | -0.7                            | 38.5                                                                                                                                                                                                                                                                                                                                                                                                                                                                                                                                                                                                                                                                                                                                                                                                                                                                                                                                                                                                                                                                                                                                                                                                                                                                                                                                                                                                                                                                                                                                                                                                                                                                                                                                                                                                                                                                                                                                                                                                                                                                                                                           | -0.9                           | 47.9                                  | 1.4                         | 57.0                                | -2.0                            | 55.6 %                        |
| Saturda                | 35                | Speed Display | 29,9                                | -0.3                            | 38.6                                                                                                                                                                                                                                                                                                                                                                                                                                                                                                                                                                                                                                                                                                                                                                                                                                                                                                                                                                                                                                                                                                                                                                                                                                                                                                                                                                                                                                                                                                                                                                                                                                                                                                                                                                                                                                                                                                                                                                                                                                                                                                                           | -0.5                           | 48.1                                  | -0.3                        | 0.0                                 | 0.0                             | 56.5 %                        |