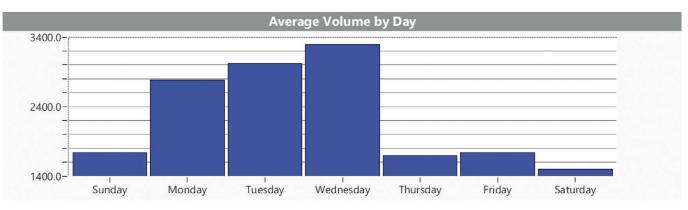

#### **VOLUME BY TIME REPORT**

## Volume By Time Report

Generated by Marketing Demo from All Traffic Solutions Traffic Study Account

on Sep 6, 20 - at 12:22:57 PM

Speed Bins: Size 0, Range 1 to 100 Time View: By Date (Total Volumes) Site: Beside Mt Nittany United Methodist Time of Day: 0:00 to 23:59
Dates: 8/30/20 - to 9/5/20 -

A sign of the future."

Church, NB

| Date    | 0:<br>00 | 1:<br>00 | 2:<br>00 | 3:<br>00 | 4:<br>00 | 5:<br>00 | 6:<br>00 | 7:<br>00 | 8:<br>00 | 9:<br>00 | 10:<br>00 | 11:<br>00 | 12:<br>00 | 13:<br>00 | 14:<br>00 | 15:<br>00 | 16:<br>00 | 17:<br>00 | 18:<br>00 | 19:<br>00 | 20:<br>00 | 21:<br>00 | 22:<br>00 | 23:<br>00 | Total Num<br>Vehicles |
|---------|----------|----------|----------|----------|----------|----------|----------|----------|----------|----------|-----------|-----------|-----------|-----------|-----------|-----------|-----------|-----------|-----------|-----------|-----------|-----------|-----------|-----------|-----------------------|
| 8/30/20 | 9        | 6        | 4        | 4        | 16       | 17       | 59       | 159      | 171      | 158      | 184       | 196       | 279       | 214       | 258       | 297       | 333       | 312       | 193       | 168       | 109       | 81        | 41        | 24        | 3292                  |
| 8/31/20 | 5        | 2        | 13       | 2        | 9        | 27       | 65       | 154      | 175      | 177      | 195       | 207       | 235       | 259       | 268       | 291       | 329       | 318       | 183       | 158       | 139       | 66        | 51        | 22        | 3350                  |
| 9/1/20  | 8        | 13       | 4        | 7        | 11       | 26       | 55       | 174      | 205      | 232      | 263       | 239       | 287       | 232       | 297       | 336       | 335       | 307       | 216       | 170       | 135       | 84        | 85        | 53        | 3774                  |
| 9/2/20  | 29       | 7        | 20       | 5        | 12       | 12       | 36       | 74       | 149      | 223      | 227       | 214       | 187       | 174       | 201       | 245       | 280       | 260       | 163       | 146       | 123       | 67        | 75        | 49        | 2978                  |
| 9/3/20  | 35       | 6        | 13       | 7        | 4        | 14       | 13       | 47       | 80       | 119      | 194       | 242       | 267       | 239       | 223       | 205       | 203       | 166       | 111       | 98        | 115       | 70        | 56        | 40        | 2567                  |
| 9/4/20  | 14       | 6        | 3        | 7        | 11       | 8        | 17       | 33       | 59       | 109      | 155       | 175       | 175       | 204       | 193       | 222       | 156       | 190       | 138       | 145       | 100       | 41        | 25        | 21        | 2207                  |
| 9/5/20  | 14       | 4        | 2        | 6        | 10       | 21       | 78       | 163      | 226      | 225      | 279       | 269       | 264       | 268       | 239       | 294       | 307       | 312       | 193       | 183       | 119       | 82        | 26        | 23        | 3607                  |
| Total # | 114      | 44       | 59       | 38       | 73       | 125      | 323      | 804      | 106      | 124      | 1497      | 1542      | 1694      | 1590      | 1679      | 1890      | 1943      | 1865      | 1197      | 1068      | 840       | 491       | 359       | 232       | 21775                 |