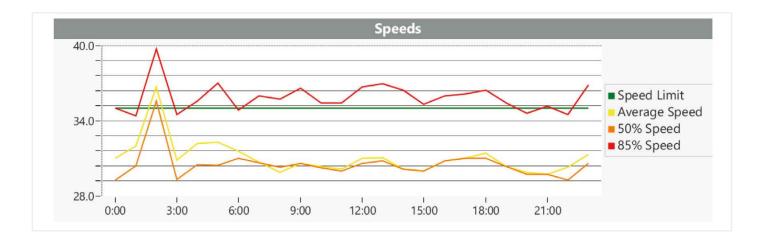

#### **SPEED LIMIT VS. AVERAGE SPEED**

Actual speeds relative to the Speed Limit – 85%, 50% and Average. The 85th percentile speed is the speed under which 85% of the traffic is traveling.