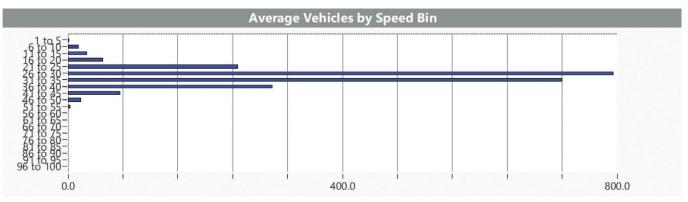

#### **VOLUME BY SPEED REPORT**

## Volume By Speed Report

Generated by Marketing Demo from All Traffic Solutions Traffic Study Account

on Aug 31, 20- at 1:44:14 PM

Speed Bins: Size 5, Range 1 to 100 Time of Day: 0:00 to 23:59
Time View: By Day of Week (Avg Volumes) Dates: 8/24/20- to 8/30/20-

Site: Beside Mt Nittany United Methodist

A sign of the future." Church, NB

| Day of<br>Week | Spd<br>Limit | 1<br>to<br>5 | 6 to<br>10 | 11<br>to<br>15 | 16<br>to<br>20 | 21<br>to<br>25 | 26<br>to<br>30 | 31<br>to<br>35 | 36<br>to<br>40 | 41<br>to<br>45 | 46<br>to<br>50 | 51<br>to<br>55 | 56<br>to<br>60 | 61<br>to<br>65 | 66<br>to<br>70 | 71<br>to<br>75 | 76<br>to<br>80 | 81<br>to<br>85 | 86<br>to<br>90 | 91<br>to<br>95 | 96 to<br>100 |      | Avg<br>Num<br>Vehicles |
|----------------|--------------|--------------|------------|----------------|----------------|----------------|----------------|----------------|----------------|----------------|----------------|----------------|----------------|----------------|----------------|----------------|----------------|----------------|----------------|----------------|--------------|------|------------------------|
| Sunday         | 35           | 0            | 11         | 33             | 80             | 216            | 537            | 555            | 219            | 62             | 20             | 1              | 0              | 0              | 0              | 0              | 0              | 0              | 0              | 0              | 0            | 30.7 | 1734                   |
| Monday         | 35           | 1            | 29         | 29             | 45             | 280            | 986            | 921            | 376            | 86             | 22             | 5              | 0              | 0              | 0              | 0              | 0              | 0              | 0              | 0              | 0            | 31.1 | 2780                   |
| Tuesday        | 35           | 0            | 19         | 36             | 79             | 416            | 1155           | 864            | 333            | 96             | 20             | 1              | 0              | 0              | 0              | 0              | 0              | 0              | 0              | 0              | 0            | 30.9 | 3019                   |
| Wednesday      | 35           | 2            | 27         | 38             | 47             | 374            | 1184           | 1057           | 431            | 105            | 24             | 3              | 0              | 0              | 0              | 0              | 0              | 0              | 0              | 0              | 0            | 31.1 | 3292                   |
| Thursday       | 35           | 0            | 7          | 20             | 37             | 134            | 618            | 561            | 229            | 70             | 14             | 2              | 0              | 0              | 0              | 0              | 0              | 0              | 0              | 0              | 0            | 31.2 | 1692                   |
| Friday         | 35           | 2            | 4          | 14             | 41             | 180            | 621            | 557            | 239            | 60             | 19             | 3              | 1              | 0              | 0              | 0              | 0              | 0              | 0              | 0              | 0            | 30.5 | 1741                   |
| Saturday       | 35           | 5            | 8          | 16             | 30             | 131            | 460            | 527            | 249            | 55             | 13             | 3              | 0              | 0              | 0              | 0              | 0              | 0              | 0              | 0              | 0            | 31.5 | 1497                   |
| Avg #          |              | 1            | 15         | 27             | 51             | 247            | 794            | 720            | 297            | 76             | 19             | 3              | 0              | 0              | 0              | 0              | 0              | 0              | 0              | 0              | 0            | 31   | 2251                   |