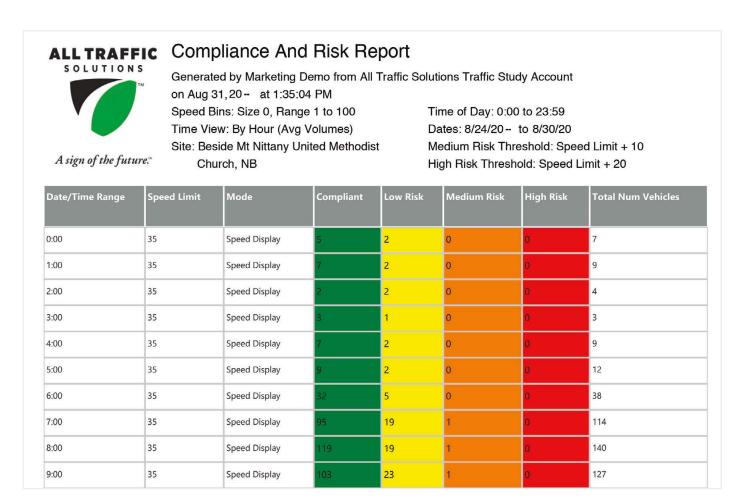

#### **COMPLIANCE AND RISK REPORT**

Volume of traffic in each compliance range by hour, day or week. Set thresholds for medium and high risk speeds to visualize compliance levels at a site.