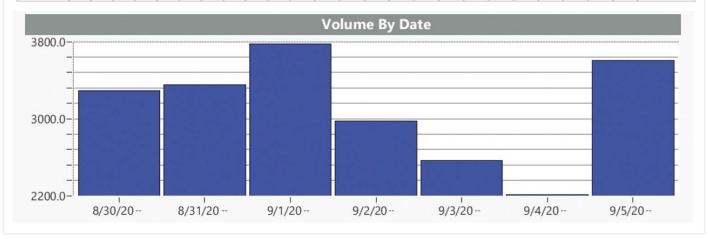

#### **VOLUME BY TIME REPORT**

## Volume By Time Report

Generated by Marketing Demo from All Traffic Solutions Traffic Study Account

on Sep 6, 20 - at 12:22:57 PM

Speed Bins: Size 0, Range 1 to 100 Time View: By Date (Total Volumes) Site: Beside Mt Nittany United Methodist Time of Day: 0:00 to 23:59
Dates: 8/30/20 - to 9/5/20 -

A sign of the future."

Church, NB

| Date    | 0:<br>00 | 1:<br>00 | 2:<br>00 | 3:<br>00 | 4:<br>00 | 5:<br>00 | 6:<br>00 | 7:<br>00 | 8:<br>00 | 9:<br>00 | 10:<br>00 | 11:<br>00 | 12:<br>00 | 13:<br>00 | 14:<br>00 | 15:<br>00 | 16:<br>00 | 17:<br>00 | 18:<br>00 | 19:<br>00 | 20:<br>00 | 21:<br>00 | 22:<br>00 | 23:<br>00 | Total Num<br>Vehicles |
|---------|----------|----------|----------|----------|----------|----------|----------|----------|----------|----------|-----------|-----------|-----------|-----------|-----------|-----------|-----------|-----------|-----------|-----------|-----------|-----------|-----------|-----------|-----------------------|
| 8/30/20 | 9        | 6        | 4        | 4        | 16       | 17       | 59       | 159      | 171      | 158      | 184       | 196       | 279       | 214       | 258       | 297       | 333       | 312       | 193       | 168       | 109       | 81        | 41        | 24        | 3292                  |
| 8/31/20 | 5        | 2        | 13       | 2        | 9        | 27       | 65       | 154      | 175      | 177      | 195       | 207       | 235       | 259       | 268       | 291       | 329       | 318       | 183       | 158       | 139       | 66        | 51        | 22        | 3350                  |
| 9/1/20  | 8        | 13       | 4        | 7        | 11       | 26       | 55       | 174      | 205      | 232      | 263       | 239       | 287       | 232       | 297       | 336       | 335       | 307       | 216       | 170       | 135       | 84        | 85        | 53        | 3774                  |
| 9/2/20  | 29       | 7        | 20       | 5        | 12       | 12       | 36       | 74       | 149      | 223      | 227       | 214       | 187       | 174       | 201       | 245       | 280       | 260       | 163       | 146       | 123       | 67        | 75        | 49        | 2978                  |
| 9/3/20  | 35       | 6        | 13       | 7        | 4        | 14       | 13       | 47       | 80       | 119      | 194       | 242       | 267       | 239       | 223       | 205       | 203       | 166       | 111       | 98        | 115       | 70        | 56        | 40        | 2567                  |
| 9/4/20  | 14       | 6        | 3        | 7        | 11       | 8        | 17       | 33       | 59       | 109      | 155       | 175       | 175       | 204       | 193       | 222       | 156       | 190       | 138       | 145       | 100       | 41        | 25        | 21        | 2207                  |
| 9/5/20  | 14       | 4        | 2        | 6        | 10       | 21       | 78       | 163      | 226      | 225      | 279       | 269       | 264       | 268       | 239       | 294       | 307       | 312       | 193       | 183       | 119       | 82        | 26        | 23        | 3607                  |
| Total # | 114      | 44       | 59       | 38       | 73       | 125      | 323      | 804      | 106      | 124      | 1497      | 1542      | 1694      | 1590      | 1679      | 1890      | 1943      | 1865      | 1197      | 1068      | 840       | 491       | 359       | 232       | 21775                 |