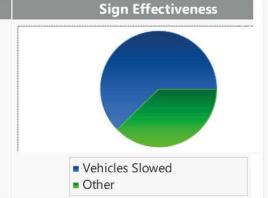

#### **SIGN EFFECTIVENESS**

Traffic sign effectiveness by percentage of vehicles slowed down.