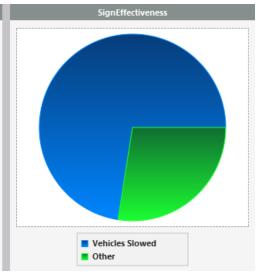

#### **Volumes by Compliance and Sign Effectiveness**

Volume by compliance, by user established threshold. Traffic sign effectiveness by percentage of vehicles slowed down.

Sample Reports