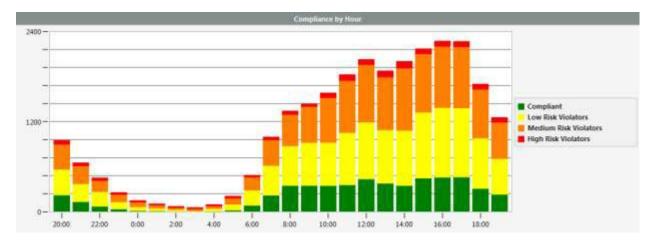

#### **TraffiCloud Compliance Report**

Volume of traffic in each compliance range by hour, day or week. Thresholds for medium and high risk speeds to visualize compliance at a site.

| A sign of the future: | Generated by Ted G<br>Account on 10/22/2<br>Speed Bin Range: 1<br>Time View: By Day | 2014 at 9:29:13 AM | Solutions Softwa | are Developer | Time of Day: 0:00 to 23:59<br>Dates: 10/15/2014 to 10/21/2014 (Su, M, T, W, Th, F, Sa)<br>Medium Risk Threshold: Speed Limit + 5<br>High Risk Threshold: Speed Limit + 15 |           |                    |  |  |
|-----------------------|-------------------------------------------------------------------------------------|--------------------|------------------|---------------|---------------------------------------------------------------------------------------------------------------------------------------------------------------------------|-----------|--------------------|--|--|
| Date/Time Range       | Speed Limit                                                                         | Sign Mode          | Compliant        | Low Risk      | Medium Risk                                                                                                                                                               | High Risk | Total Num Vehicles |  |  |
| Sunday                | 25                                                                                  | Speed Display      | 519              | 1033          | 1198                                                                                                                                                                      | 184       | 2935               |  |  |
| Monday                | 25                                                                                  | Speed Display      | 811              | 1588          | 1452                                                                                                                                                                      | 121       | 3972               |  |  |
| Tuesday               | 25                                                                                  | Speed Display      | 1029             | 1560          | 1169                                                                                                                                                                      | 68        | 3826               |  |  |
| Wednesday             | 25                                                                                  | Speed Display      | 969              | 1601          | 1403                                                                                                                                                                      | 92        | 4065               |  |  |
| Thursday              | 25                                                                                  | Speed Display      | 913              | 1555          | 1391                                                                                                                                                                      | 130       | 3989               |  |  |
| Friday                | 25                                                                                  | Speed Display      | 720              | 1656          | 1751                                                                                                                                                                      | 158       | 4285               |  |  |
| Saturday              | 25                                                                                  | Speed Display      | 476              | 1179          | 1315                                                                                                                                                                      | 165       | 3135               |  |  |
| Avg # Vehicles        |                                                                                     |                    | 776.7            | 1453.1        | 1382.7                                                                                                                                                                    | 131.1     | 3743.9             |  |  |

#### **Compliance by Volume**

Compliance by volume is best when traffic volume varies significantly over the time range, such as when viewing hourly compliance and the night and day volumes are significantly different. At night a higher percentage of vehicles are non-compliant, but the volume is very low and a few cars can raise the percentage of non-compliance.