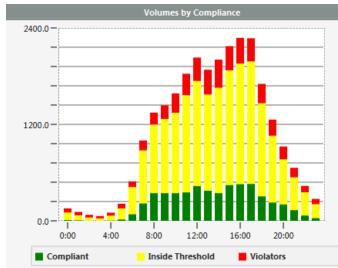

#### **Volumes by Compliance and Sign Effectiveness**

Volume by compliance, by user established threshold. Traffic sign effectiveness by percentage of vehicles slowed down.

Sample Reports