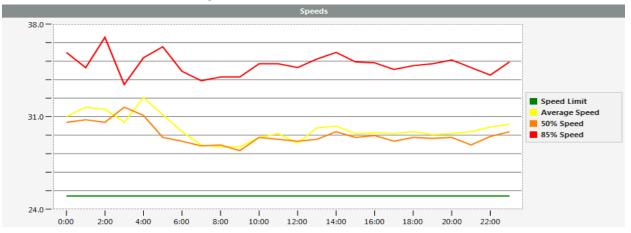

### Speed Limit vs. Average Speed

Speeds relative to the Speed Limit – 85%, 50% and Average. The 85 percentile speed is the speed under which 85% of the traffic is travelling.