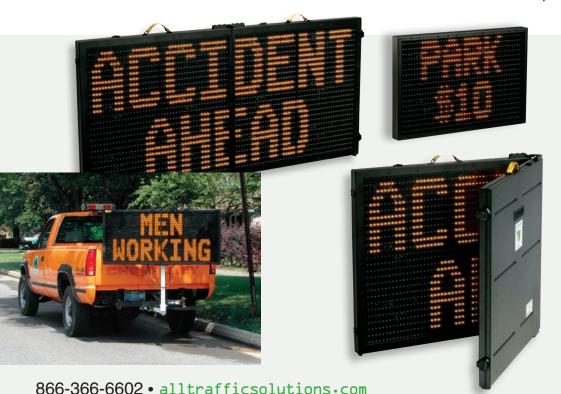

#### **MESSAGING VERSATILITY**

Go beyond basic messages with a full-matrix sign that makes multiple screens of text, chevrons or custom images simple.

#### **DURABLE CONSTRUCTION**

The welded aluminum enclosure, concealed mounting hardware, shatterproof Lexan and graffiti-resistant powder-coat make it super tough.