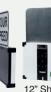

#### instAlert 18

Text - 1 Line; 4 Characters; 10" H
Text - 2 Line; 6 Characters; 7" H
Dimensions: 20" H x 30" W x 2.96" D

Weight: 25 lbs

#### instAlert 24

Text - 1 Line; 4 Characters; 24" H
Text - 2 Line; 8 Characters; 10" H
Text - 3 Line; 12 Characters; 7" H
Dimensions: 28" H x 60" W x 1.6" D
Folded: 28" H x 30" W x 3.25" D

Weight: 43 lbs