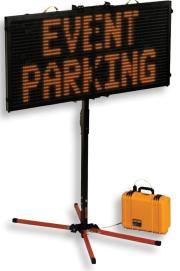

### instALERT Variable Message Sign

The patented instALERT™ family of signs is the fastest, easiest way to tell the public exactly what it needs to know. Designed specifically for quick deployment, this variable message sign has no equal. Weighing in at only 43 lbs, the 5' wide instALERT 24 even folds to fit in the trunk.

### **EXTREME PORTABILITY**

Built for ease of use, it's the lightest, most portable MUTCD compliant variable message sign available anywhere, making every day portable use or permanent installation simpler than ever.

### SIMPLE, UNIVERSAL MOUNTING

Mount this sign almost anywhere in about a minute; post, pole, trailer or vehicle.

#### **DURABLE CONSTRUCTION**

The welded aluminum enclosure, concealed mounting hardware, shatterproof Lexan and graffiti-resistant powder-coat make it super tough.

#### instAlert 24

Text - 1 Line; 4 Characters; 24" H
Text - 2 Line; 8 Characters; 10" H
Text - 3 Line; 12 Characters; 7" H
Dimensions: 28" H x 60" W x 1.6" D
Folded: 28" H x 30" W x 3.25" D

Weight: 43 lbs