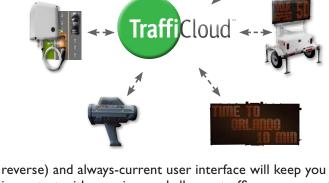

## TraffiCloud™

While our best-in-class hardware will help improve your traffic flows, complimenting this equipment with our TraffiCloud™ helps improve your workflows. Leveraging a consistent interface across all your traffic management equipment, TraffiCloud<sup>TM</sup> provides a new level of awareness while reducing the amount of time needed to manage your equipment and information. In a world of increasing expectations and decreasing resources, TraffiCloud™ helps you achieve better outcomes in less time.

TraffiCloud™: Traffic Suite. All the features you need for effective and efficient traffic program management. Traffic Suite features can also be purchased individually.